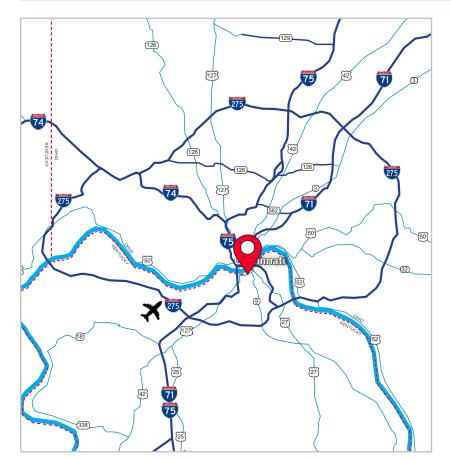

# LOCATION

Aqua on the Levee is a mixed-use development with A-Loft Hotel, 238 apartments and 7,900 SF of retail, sitting above a 800 car parking garage. Aqua is adjacent to Newport on the Levee (NOTL), a dining and entertainment center located on the banks of the Ohio River in Newport, Kentucky. Quick access to downtown Clncinnati via the Purple People Bridge or the Southbank Shuttle.