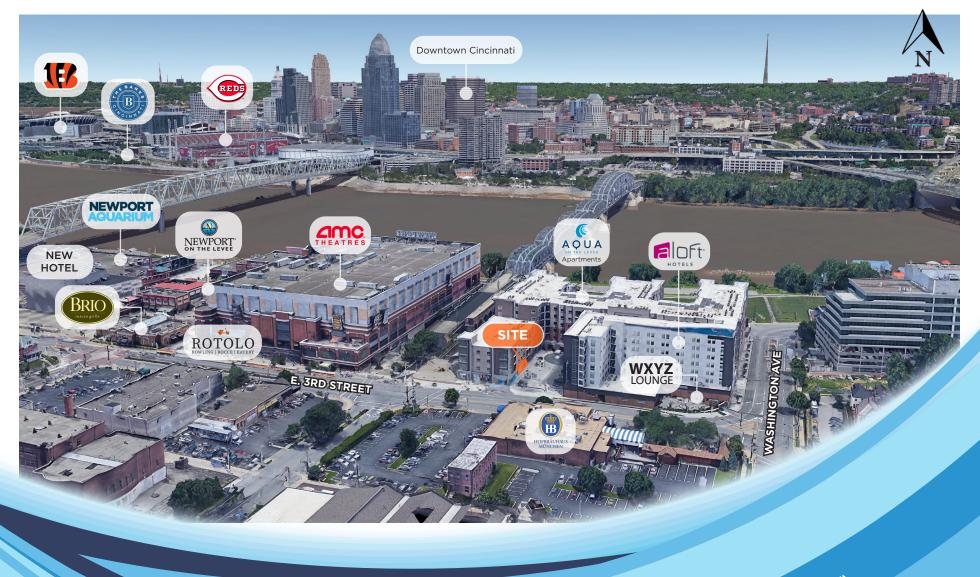

## AERIAL

# LOCATION

Aqua on the Levee is a mixed-use development with A-Loft Hotel, 238 apartments and 7,900 SF of retail, sitting above a 800 car parking garage. Aqua is adjacent to Newport on the Levee (NOTL), a dining and entertainment center located on the banks of the Ohio River in Newport, Kentucky. Quick access to downtown Clncinnati via the Purple People Bridge or the Southbank Shuttle.

NOTL is home to AMC Theaters, the Newport Aquarium and many office and restaurant users. Boasting approximately 3.5 million visitors each year, NOTL features an eclectic mix of tenants and year-round events.

#### **Restaurants & Entertainment**

• Brio Tuscan Grille

Newport Aquarium

Five Guys

- Brothers Bar & Grill
- AMC Theater
- Axis Alley Bowling
- GameWorks
- Ride the Ducks
- Funny Bone Comedy
  Club
- Hofbrauhaus