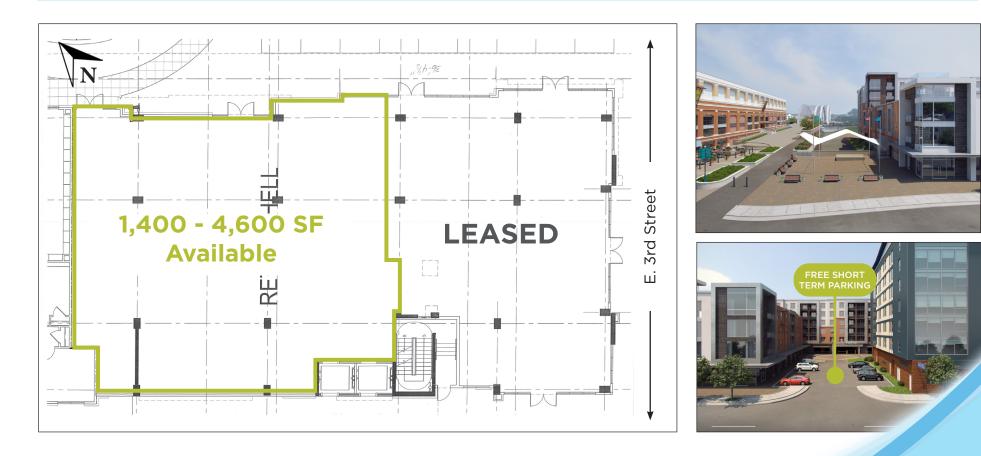

## **Property Highlights**

- 1,400 4,600 SF Retail space
- Premier mixed-use development with A-Loft Hotel and 238 apartments (fully leased)
- Free parking on side of store as well as a Pay to Park 800 car garage
- Connected to adjacent Newport on the Levee (AMC Theater, Newport Aquarium), new hotel
- A Red Bike Stop (bike share) and the "Purple People Pedestrian Bridge" connect this development to downtown Cincinnati

#### Lease Rate: \$20.00 - \$24.00/psf NNN

SITE PLAN

PURPLE PEOPLE BRIDGE