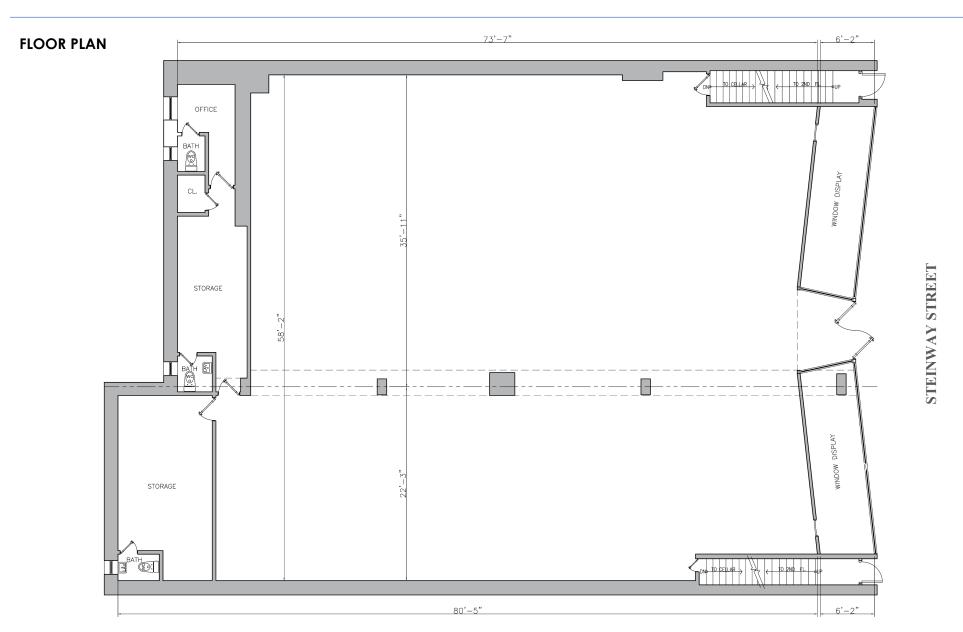

### PROPERTY INFORMATION:

30-32/36 STEINWAY ST ADDRESS: QUEENS, NY 11103 CITY, STATE:

**NEIGHBORHOOD:** ASTORIA SIZES AVAILABLE: +/- 5,000 SF

FRONTAGE: 60' ON STFINWAY ST.

UPON REQUEST **ASKING RENT:** 

POSESSION: ARRANGED