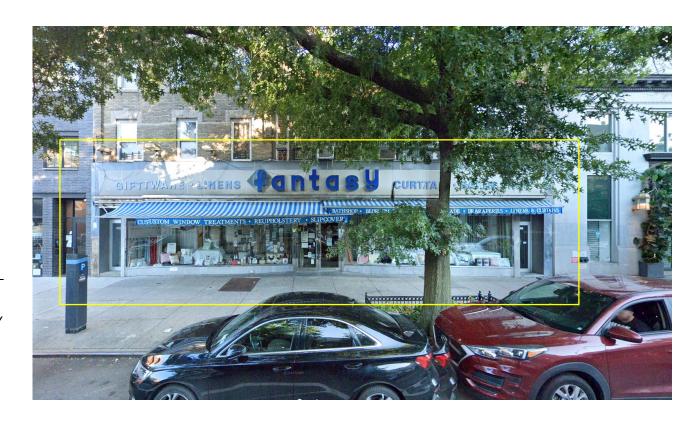

30-32/36 Steinway Street, Astoria, NY 11103

### PROPERTY INFORMATION:

30-32/36 STEINWAY ST ADDRESS: QUEENS, NY 11103 CITY, STATE:

**NEIGHBORHOOD:** ASTORIA SIZES AVAILABLE: +/- 5,000 SF

FRONTAGE: 60' ON STFINWAY ST.

UPON REQUEST **ASKING RENT:** 

POSESSION: ARRANGED

### **PROPERTY HIGHLIGHTS:**

- PRIME RETAIL SPACE ON THRIVING STFINWAY STRFFT
- SURROUNDED BY LOCAL AND NATIONAL **TENANTS**
- HIGH-VISIBILITY BRANDING OPPORTUNITY
- 1.5 BLOCKS FROM THE M&R SUBWAY STATION ON BROADWAY & STFINWAY
- DIRECTLY ON "SNEAKER ROW"