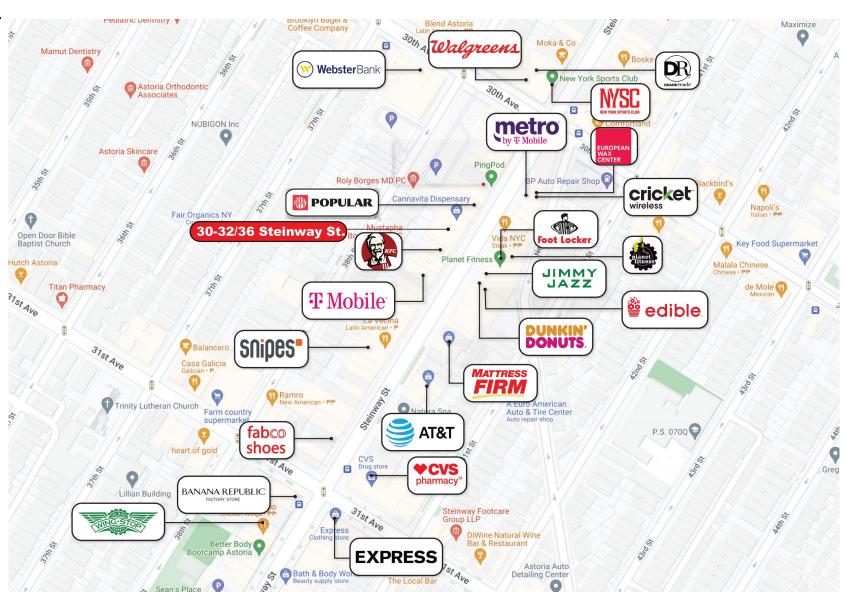

### **AREA TENANTS:**

Snipes\*

...AND MANY MORE

120 NORTH VILLAGE AVENUE **ROCKVILLE CENTRE, NY 11570** 

516-496-8888

Ryan Adhami Associate RE Broker ra@schuckmanrealty.com

Contact Exclusive Brokers for More Information Kenneth Schuckman RE Broker ken@schuckmanrealty.com