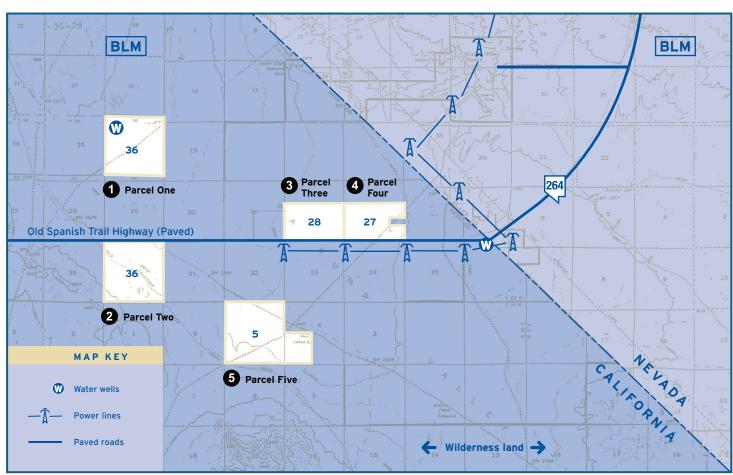

#### Site map

### KEY TO PARCELS

## Large Parcels Available from Wiley Trust

| PARCELS     | ASKING PRICE COST PER ACRE |                     | DETAILS                                                                                                                                                                                                                                                                                                                                                              |  |
|-------------|----------------------------|---------------------|----------------------------------------------------------------------------------------------------------------------------------------------------------------------------------------------------------------------------------------------------------------------------------------------------------------------------------------------------------------------|--|
| 1 640 acres | \$3,200,000.               | (\$5,000 per Acre)  | Flat, Surrounded by BLM land. Possible Commercial Cannabis APN 048-090-01                                                                                                                                                                                                                                                                                            |  |
| 2 636 acres | \$3,500,000.               | (\$5,500 per Acre)  | "Killer views," 2000 linear feet of frontage on paved highway. Possible Commercial Cannabis, Hotel/ Resort, about 500 usable acres. APN 048-100-02                                                                                                                                                                                                                   |  |
| 3 400 acres | \$4,400,000.               | (\$11,000 per Acre) | 400 Acres. One Mile of Frontage on Old Spanish Trail Highway, Power line along southern edge next to paved road. Two old 12-inch wells. Includes 135 Acre Highway. Possible commercial use. Possible Cannabis Cultivation Extensive biological and environmental information available from prior CEC application for solar farm. Section 28 See Exhibit A           |  |
| 4 380 acres | \$4,560,000.               | (\$12,000 per Acre) | 380 Acres. One Mile of Frontage on Old Spanish Trail Highway, Power line along southern edge next to paved road. Two old 12 inch wells. Includes 158 Acre Highway Frontage. Possible commercial use. Possible Cannabis Cultivation. Extensive biological and environmental information available from prior CEC application for solar farm. Section 27 See Exhibit B |  |
| 5 800 acres | \$4,000,000.               | (\$5,000 per Acre)  | Flat land. Underground water rights. Suitable for Cannabis<br>Cultivation. APN 048-170-09 and 048-470-03                                                                                                                                                                                                                                                             |  |