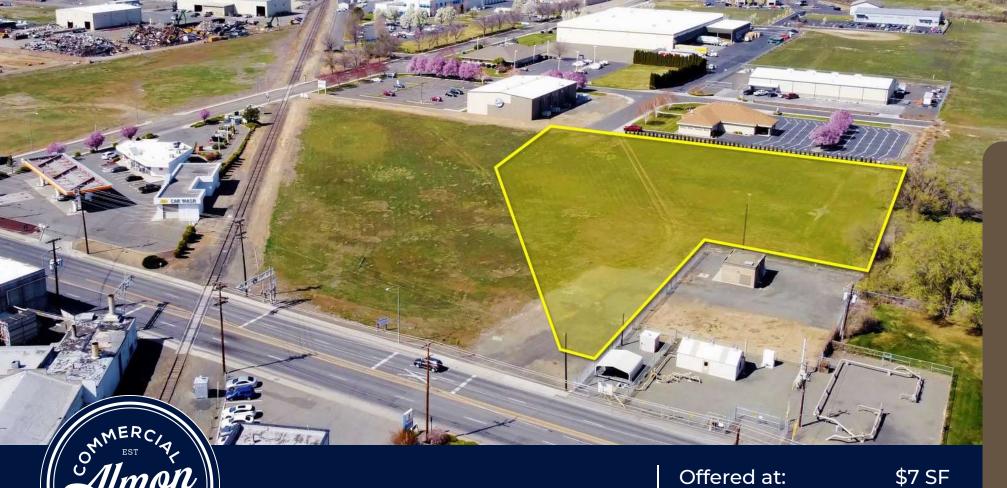

NKA Terrace Heights - Lot #20 Yakima, WA 98901

2.46 Acres

Available:

### **OFFERING SUMMARY**

| Sale Price:   | \$750,103      |  |
|---------------|----------------|--|
| Available SF: | 107,156 SF     |  |
| Lot Size:     | 2.46 acres     |  |
| Price / SF:   | \$7 SF         |  |
| Zoning:       | C   Commercial |  |

## **PROPERTY OVERVIEW**

Commercially zoned to meet your needs this flat parcel is adjacent to professional office space, retail, as well as a newer, attractive distribution center. Utilities are available however, buyer is to satisfy themselves as to the location, availability and capacity of utilities. Easy access to/from I82 and to Hwy 24, with a traffic light at Terrace Heights Drive/Keys Road. Restrictive covenants are in place. Near Pacific Northwest University and newer first class office and retail developments. Binding Site Plan submitted to Yakima County.

### **PROPERTY HIGHLIGHTS**

- All utilities available
- Redundant power available
- Access from Terrace Heights Drive (South) and Business Lane (North)
- Access to future East/West Corridor Project from Terrace Heights to Yakima
- Quick access to I82 and Highway 24