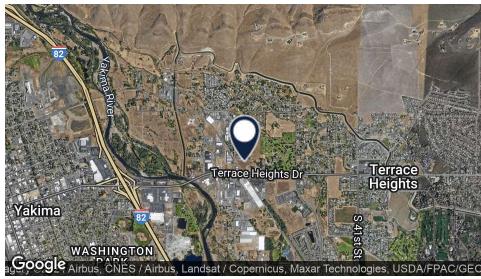

## **PROPERTY OVERVIEW**

Commercially zoned to meet your needs this flat parcel is adjacent to professional office space, retail, as well as a newer, attractive distribution center. Utilities are available however, buyer is to satisfy themselves as to the location, availability and capacity of utilities. Easy access to/from I82 and to Hwy 24, with a traffic light at Terrace Heights Drive/Keys Road. Restrictive covenants are in place. Near Pacific Northwest University and newer first class office and retail developments. Binding Site Plan submitted to Yakima County.