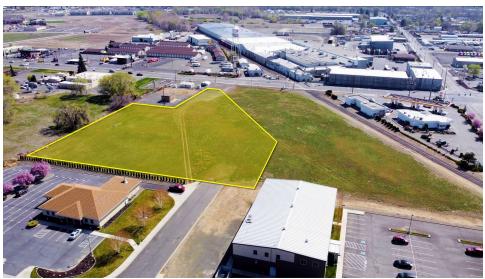

NKA Terrace Heights - Lot #20 Yakima, WA 98901

2.46 Acres

Available:

## **PROPERTY OVERVIEW**

Commercially zoned to meet your needs this flat parcel is adjacent to professional office space, retail, as well as a newer, attractive distribution center. Utilities are available however, buyer is to satisfy themselves as to the location, availability and capacity of utilities. Easy access to/from I82 and to Hwy 24, with a traffic light at Terrace Heights Drive/Keys Road. Restrictive covenants are in place. Near Pacific Northwest University and newer first class office and retail developments. Binding Site Plan submitted to Yakima County.