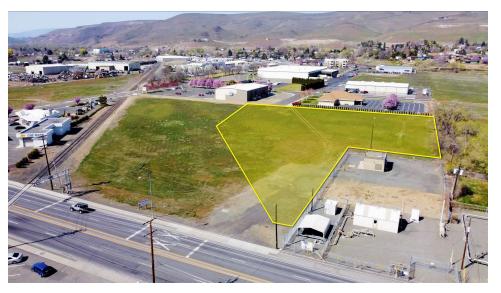

## **PROPERTY OVERVIEW**

Commercially zoned to meet your needs this flat parcel is adjacent to professional office space, retail, as well as a newer, attractive distribution center. Utilities are available however, buyer is to satisfy themselves as to the location, availability and capacity of utilities. Easy access to/from I82 and to Hwy 24, with a traffic light at Terrace Heights Drive/Keys Road. Restrictive covenants are in place. Near Pacific Northwest University and newer first class office and retail developments. Binding Site Plan submitted to Yakima County.

### **PROPERTY HIGHLIGHTS**

- All utilities available
- Redundant power available
- Access from Terrace Heights Drive (South) and Business Lane (North)
- Access to future East/West Corridor Project from Terrace Heights to Yakima
- Quick access to I82 and Highway 24