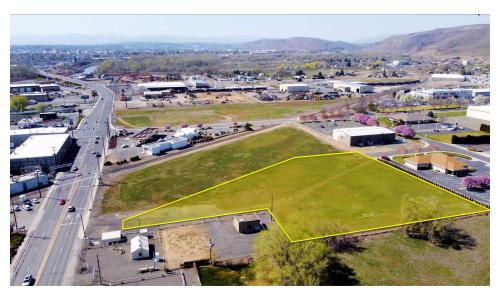

## **PROPERTY OVERVIEW**

Commercially zoned to meet your needs this flat parcel is adjacent to professional office space, retail, as well as a newer, attractive distribution center. Utilities are available however, buyer is to satisfy themselves as to the location, availability and capacity of utilities. Easy access to/from I82 and to Hwy 24, with a traffic light at Terrace Heights Drive/Keys Road. Restrictive covenants are in place. Near Pacific Northwest University and newer first class office and retail developments. Binding Site Plan submitted to Yakima County.

### **PROPERTY HIGHLIGHTS**

- All utilities available
- Redundant power available
- Access from Terrace Heights Drive (South) and Business Lane (North)
- Access to future East/West Corridor Project from Terrace Heights to Yakima
- Quick access to I82 and Highway 24