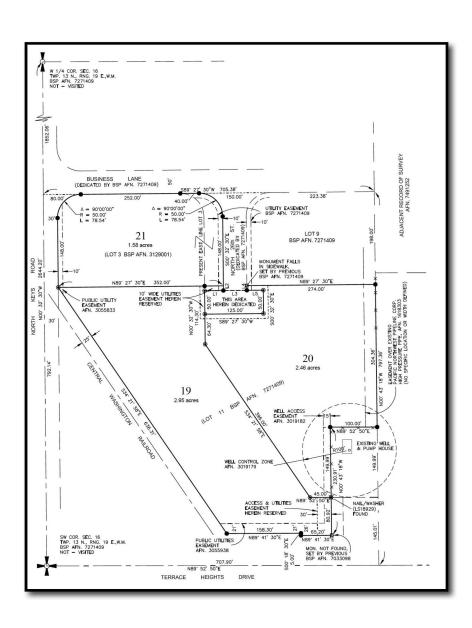

ble
- Redundant power available
- Access from Terrace Heights Drive (South) and Business Lane (North)
- Access to future East/West Corridor Project from Terrace Heights to Yakima
- Quick access to I82 and Highway 24

# Highlights





| Sale Price | \$750,103 |
|------------|-----------|
|------------|-----------|

## **OFFERING SUMMARY**

| Lot Size:   | 2.46 Acres     |  |  |
|-------------|----------------|--|--|
| Price / SF: | \$7 SF         |  |  |
| Zoning:     | C   Commercial |  |  |

| DEMOGRAPHICS      | 1 MILE   | 5 MILES  | 10 MILES |
|-------------------|----------|----------|----------|
| Total Households  | 941      | 31,274   | 61,845   |
| Total Population  | 2,328    | 90,770   | 170,184  |
| Average HH Income | \$67,417 | \$43,994 | \$55,491 |

# **Binding Site Plan**



# **Meet The Team**



## **CHRIS SENTZ**

Broker

**Direct:** 509.966.3800 **Cell:** 509.969.8747 csentz@almoncommercial.com