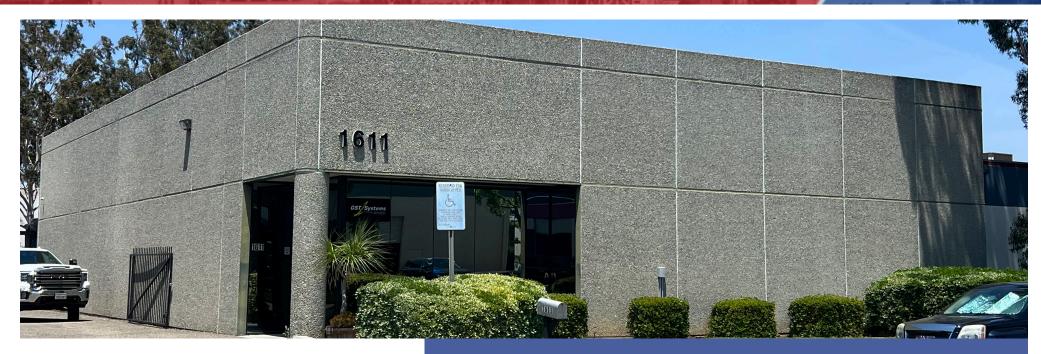

## FREE STANDING BUILDING WITH PRIVATE YARD

±5,100 SF Available For Lease

## **PROPERTY HIGHLIGHTS**

- ±5,100 SF Available (±600 Office)
- 2 Ground level doors (12'x12')
- 14' Clear Height
- 400 Amps, 277/480 volts 3 phase per unit
- Free standing building with yard
- Easy access to 91 freeway
- \$1.45 per square foot, \$0.06 CAM