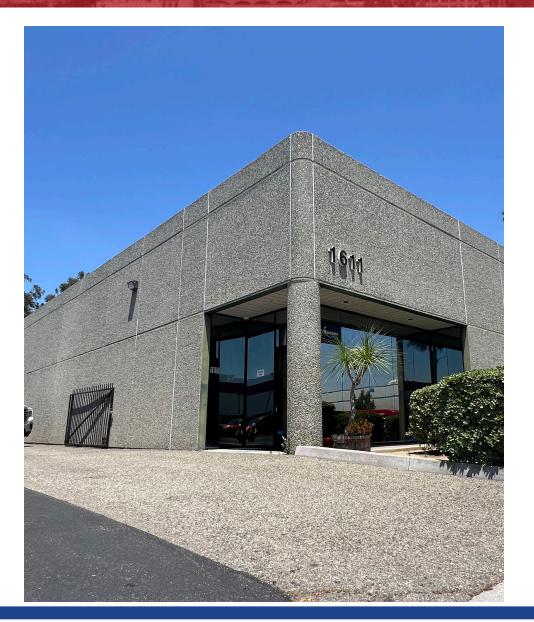

## FREE STANDING BUILDING WITH PRIVATE YARD

±5,100 SF Available For Lease

## **PROPERTY HIGHLIGHTS**

- ±5,100 SF Available (±600 Office)
- 2 Ground level doors (12'x12')
- 14' Clear Height
- 400 Amps, 277/480 volts 3 phase per unit
- Free standing building with yard
- Easy access to 91 freeway
- \$1.45 per square foot, \$0.06 CAM