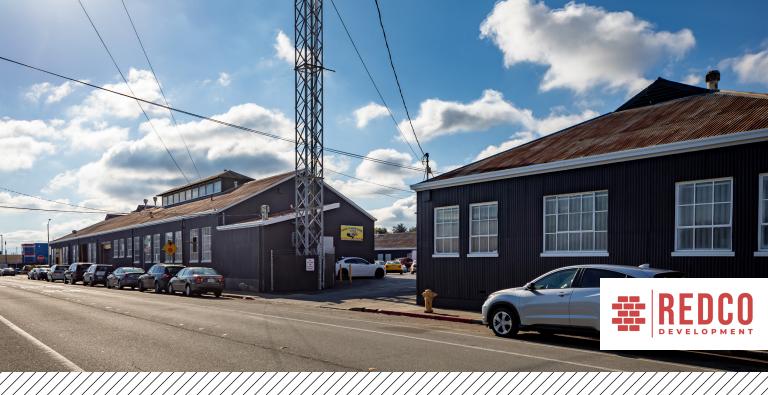

# Auto/Industrial Space for Lease

# 10TH AVENUE & S CLAREMONT STREET SAN MATEO, CA

## **Property Highlights**

Heavy industrial/auto space available

On-site parking

Corner location in high traffic area adjacent to Downtown San Mateo

Grade level and drive thru access

Current use and configuration perfectly set up for auto users