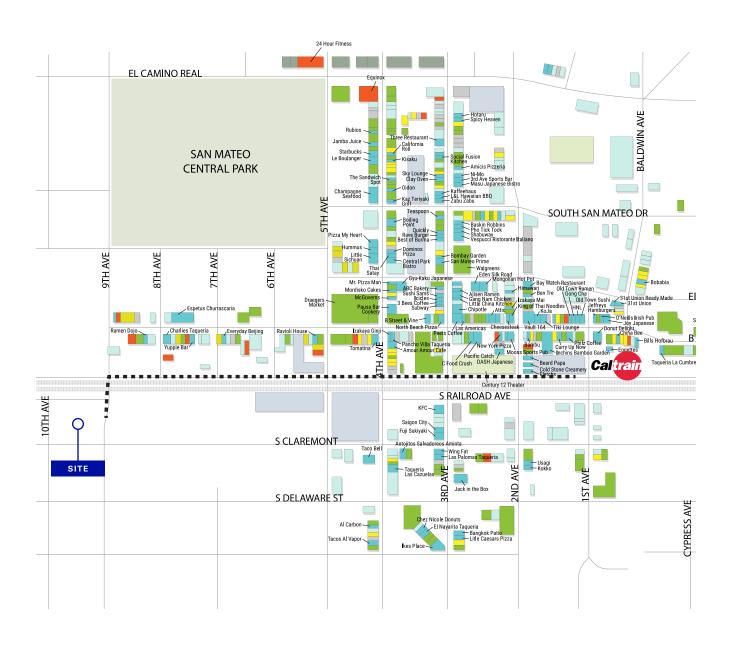

## **Property Highlights**

Heavy industrial/auto space available

On-site parking

Corner location in high traffic area adjacent to Downtown San Mateo

Grade level and drive thru access

Current use and configuration perfectly set up for auto users