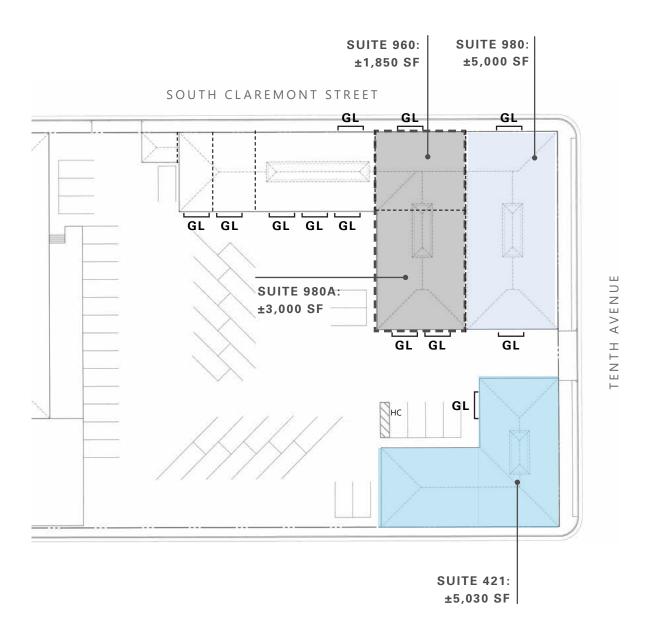

# **Availability**

 $\pm 1,850$  to  $\pm 5,000$  sf spaces available

## **Property Highlights**

Heavy industrial/auto space available

On-site parking

Corner location in high traffic area adjacent to Downtown San Mateo

Grade level and drive thru access

Current use and configuration perfectly set up for auto users