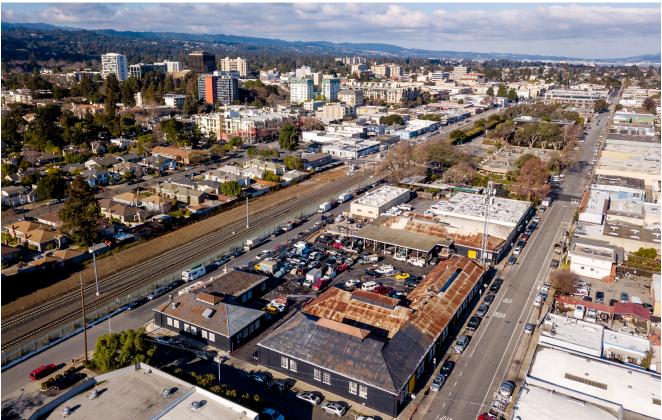

## **Property Highlights**

Heavy industrial/auto space available

On-site parking

Corner location in high traffic area adjacent to Downtown San Mateo

Grade level and drive thru access

Current use and configuration perfectly set up for auto users