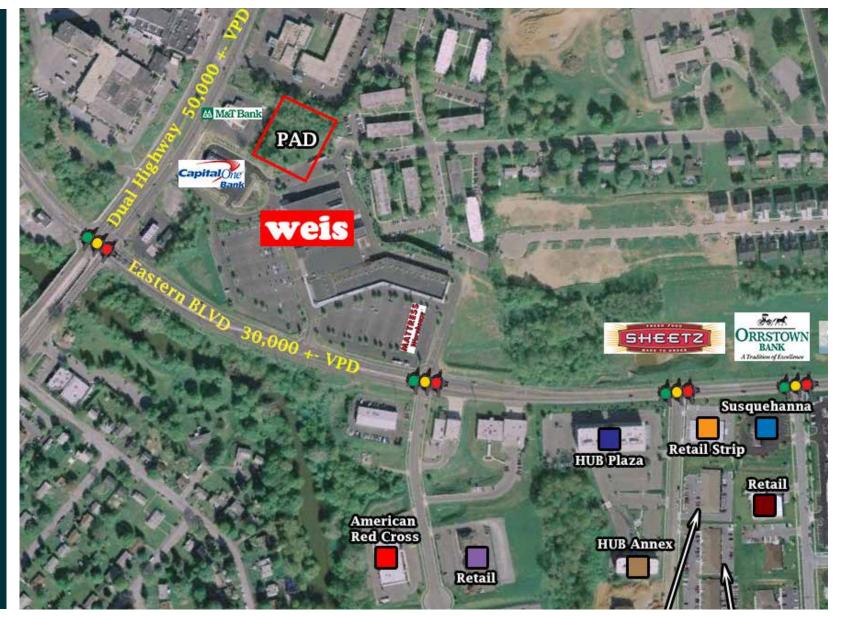

### **PROPERTY HIGHTLIGHTS:**

- PRIME LOCATION AT THE IN-TERSECTION OF DUAL HIGH-WAY AND EASTERN BLVD
- WITHIN HAGERSTOWN'S DENSEST AREA WITH STRONG DEMOGRAPHICS
- MINUTES FROM 1-70, MERI-TUS MEDICAL CENTER, AND HAGERSTOWN COMMUNITY COLLEGE
- CONVENIENT ACCESS FROM DOWNTOWN AREA, NORTH, AND EAST END
- 50,000+ VPD ON DUAL HIGH-WAY
- 30,000+ VPD ON EASTERN BLVD

#### **SPACE AVAILABLE:**

- Pad Site: 1,500 5,500 SF Build to Suit
- 1,350 SF In-line
- 1,400 SF In-line

Exclusively Represented By

DEREK HECKMAN 301.991.1235 derek@heckmancommercial.com

LEASE RETAIL