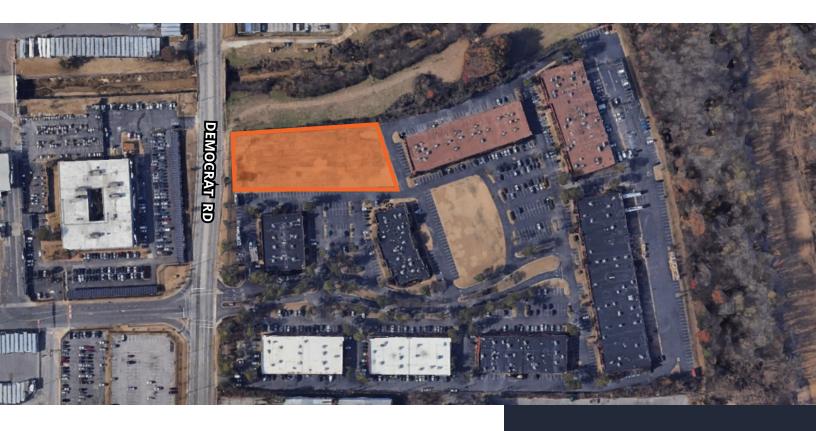

## Property highlights

- Build-to-suit opportunity across the street from the FedEx Hub
- 1.69 acres located on Democrat Rd inside Airport Business Park
- Industrial/office/flex or medical use
- · Gated and secured area