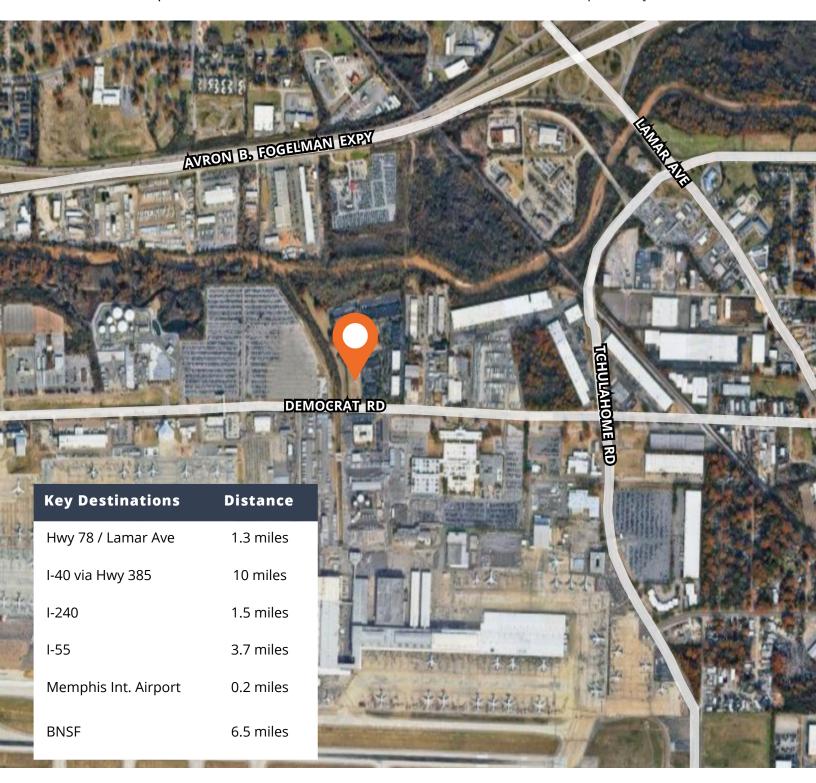

## Property highlights

- Build-to-suit opportunity across the street from the FedEx Hub
- 1.69 acres located on Democrat Rd inside Airport Business Park
- Industrial/office/flex or medical use
- · Gated and secured area