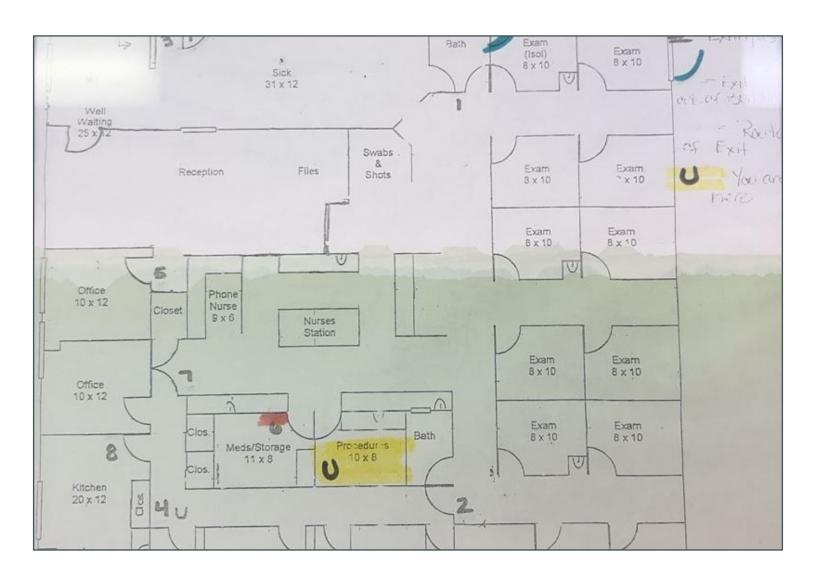

#### 4,000 SF Available

### 4,000 SF Available

Base Rent: \$12.00 per SF NNN

Estimated CAM: \$4.00 per SF

48-50 Parking Spaces

3 In-Suite Restrooms

1.5 miles from I-70 and 2.5 miles from I-270

© 2021 CBRE, Inc. All rights reserved. This information has been obtained from sources believed reliable, but has not been verified for accuracy or completeness. You should conduct a careful, independent investigation of the property and verify all information. Any reliance on this information is solely at your own risk. CBRE and the CBRE logo are service marks of CBRE, Inc. All other marks displayed on this document are the property of their respective owners, and the use of such logos does not imply any affiliation with or endorsement of CBRE. Photos herein are the property of their respective owners. Use of these images without the express written consent of the owner is prohibited.