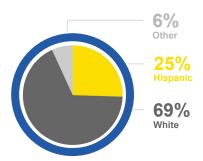

Counties over 10.000 from 2010-2020





### **POPULATION**

48,600

**Kendall County** 

19,492

Boerne



119,646 **Primary Trade** Area Population

#### **GROWTH**



Population Growth 2013 to 2022

**35% 60%** 

Projected Growth 2022 to 2026

**18% 21%** 

= June 2023



Kendall County



TAX RATE

Per \$100

County .3877

City

.4510

Boerne ISD 1.178

Comfort

1.148

#### HOUSING



**Median Home Sales Price** 

\$599,730 \$578,750

#### **INCOME**



Median Household Income

\$117,396 \$101,448

## PEOPLE



Median Age

Kendall County

42 years

Boerne

38 years

### **EDUCATION**



142,000+

college students from over 25 higher learning institutions within 50 miles of Boerne



HS Diploma or higher

94% in Boerne



Bachelor's Degree or higher

43% in Boerne

## **DEMOGRAPHICS**





## MORE REASONS TO CHOOSE BOERNE/KENDALL COUNTY

## **FamilyCircle**

NICHE NS

COUNTYLIVING magazine

**Best Town** for Families

BISD: Best School Districts in America, Top 4%

**Best Places to Live** 

One of the Best Small Town Main Streets in America

## **RESOURCES**



Sustainable Energy & Water Supply Solutions



Gigabit, Fully Fiber Optic City

Visit our website to learn more about our complimentary site selection services and why there are boundless opportunities in Boerne and Kendall County. www.bkcedc.com