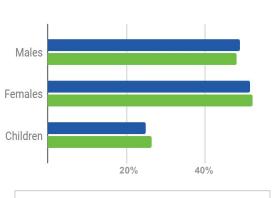

# **Boundless Opportunities**

IN BOERNE/KENDALL COUNTY



#### **KENDALL COUNTY**

## **Fast-Growth County**

Counties over 10.000 from 2010-2020





### **POPULATION**

48,600

**Kendall County** 

19,492

Boerne



119,646 **Primary Trade** Area Population

#### **GROWTH**



Population Growth 2013 to 2022

**35% 60%** 

Projected Growth 2022 to 2026

**18% 21%** 

= June 2023



Kendall County



TAX RATE

Per \$100

County .3877

City

.4510

Boerne ISD 1.178

Comfort

1.148

#### HOUSING



**Median Home Sales Price** 

\$599,730 \$578,750

#### **INCOME**



Median Household Income

\$117,396 \$101,448

## PEOPLE



Median Age

Kendall County

42 years

Boerne

38 years

### **EDUCATION**



142,000+

college students from over 25 higher learning institutions within 50 miles of Boerne



HS Diploma or higher

94% in Boerne



Bachelor's Degree or higher

43% in Boerne

## **DEMOGRAPHICS**





## MORE REASONS TO CHOOSE BOERNE/KENDALL COUNTY

## **FamilyCircle**

NICHE NS

COUNTYLIVING magazine