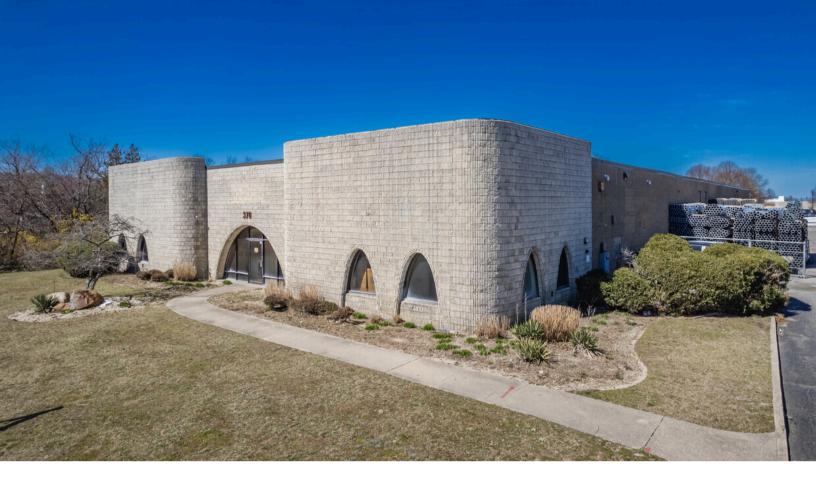

## For sublease

370 Oser Avenue Hauppauge, NY

## **Property specifications**

| Available size | ± 20,000 SF                                                                                                 |
|----------------|-------------------------------------------------------------------------------------------------------------|
| Office         | ± 12%                                                                                                       |
| Loading        | 2 dock doors, 2 drive-ins                                                                                   |
| Ceiling height | 17' clear                                                                                                   |
| Sprinklers     | Fully                                                                                                       |
| Comments       | <ul> <li>Sublease term through 3/31/2028</li> <li>Longer term available</li> <li>400 amp service</li> </ul> |