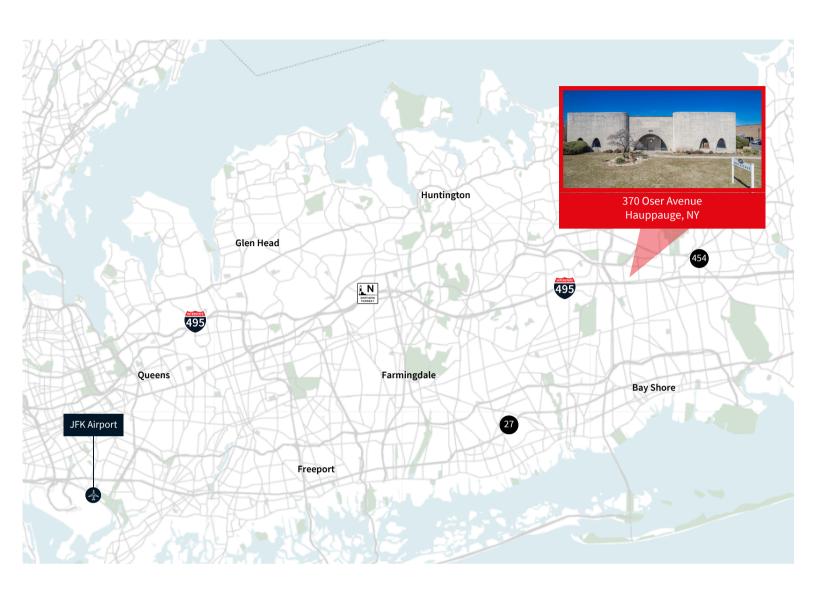

## **Key distances**

1.3 miles

to Northern State Parkway

7.1 miles

to Sunrise Highway

1.5 miles

to Veterans Memorial Highway

9.5 miles

to MacArthur Airport

1.6 miles

to Long Island Expressway

35.2 miles

to JFK Airport