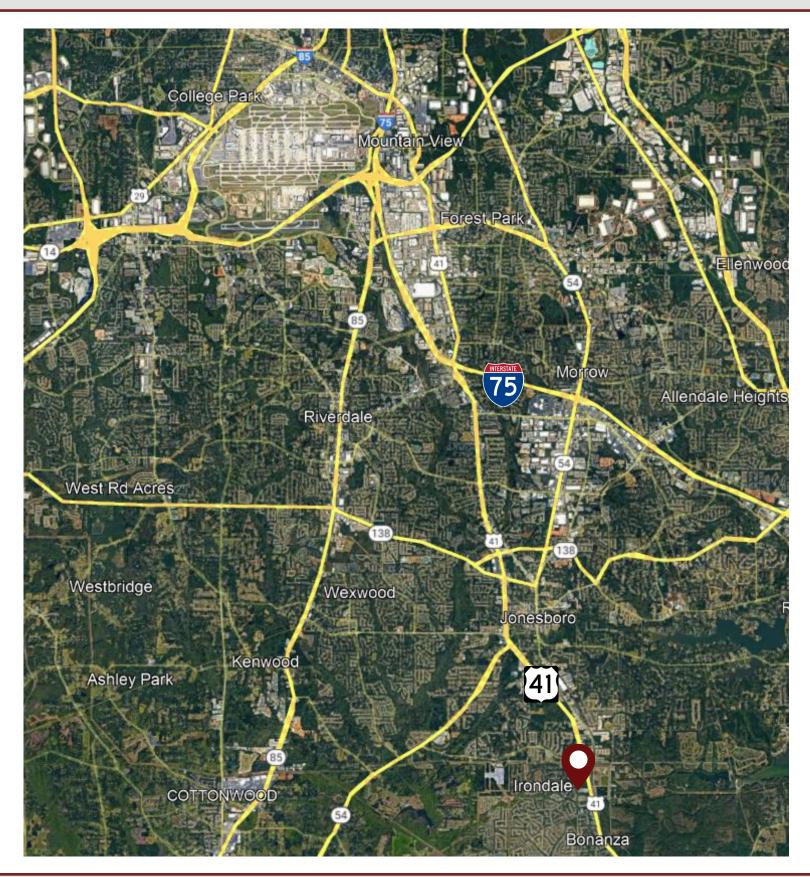

## INDUSTRIAL SPACE FOR SALE OR LEASE Property Features:

- ▶ 12,000 SF Available
- ▶ ±0.81 Acres
- ▶ 14' 16' CH
- 3 Dock High Doors
- ► Separate storage space with 2 Drive-ins

- ► Located in Jonesboro, GA directly off Hwy 41, and ±17 miles to Hartsfield Jackson Airport.
- Outside storage
- Covered loading platform