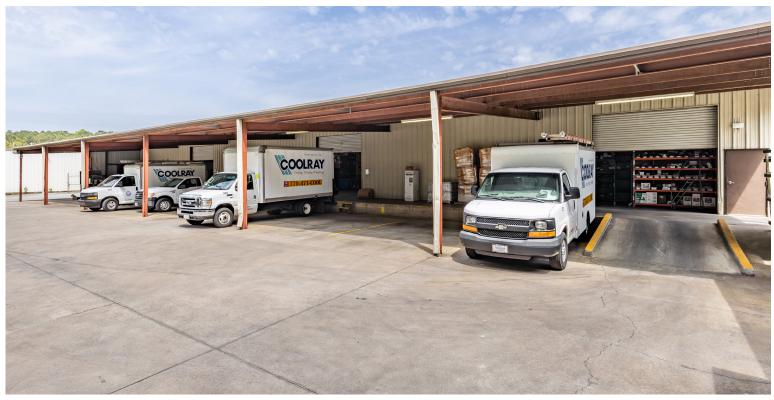

## INDUSTRIAL SPACE FOR SALE OR LEASE Property Features:

- ▶ 12,000 SF Available
- ▶ ±0.81 Acres
- ▶ 14' 16' CH
- 3 Dock High Doors
- ► Separate storage space with 2 Drive-ins

- ► Located in Jonesboro, GA directly off Hwy 41, and ±17 miles to Hartsfield Jackson Airport.
- Outside storage
- Covered loading platform