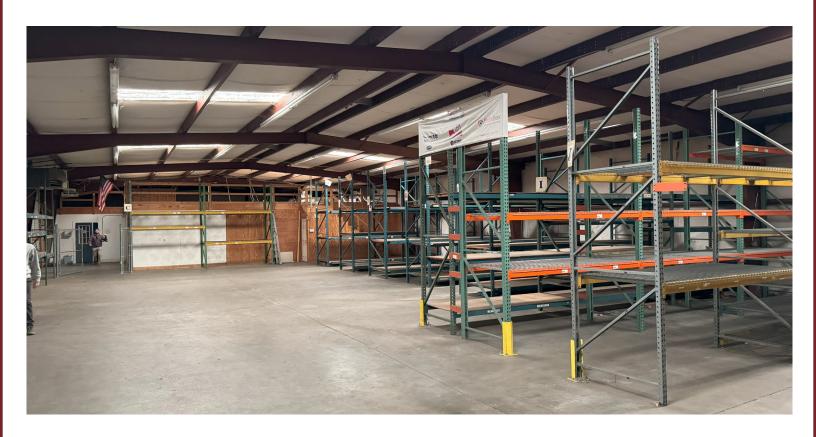

## INDUSTRIAL SPACE FOR SALE OR LEASE Property Features:

- ▶ 12,000 SF Available
- ▶ ±0.81 Acres
- ▶ 14' 16' CH
- 3 Dock High Doors
- ► Separate storage space with 2 Drive-ins

- ► Located in Jonesboro, GA directly off Hwy 41, and ±17 miles to Hartsfield Jackson Airport.
- Outside storage
- Covered loading platform