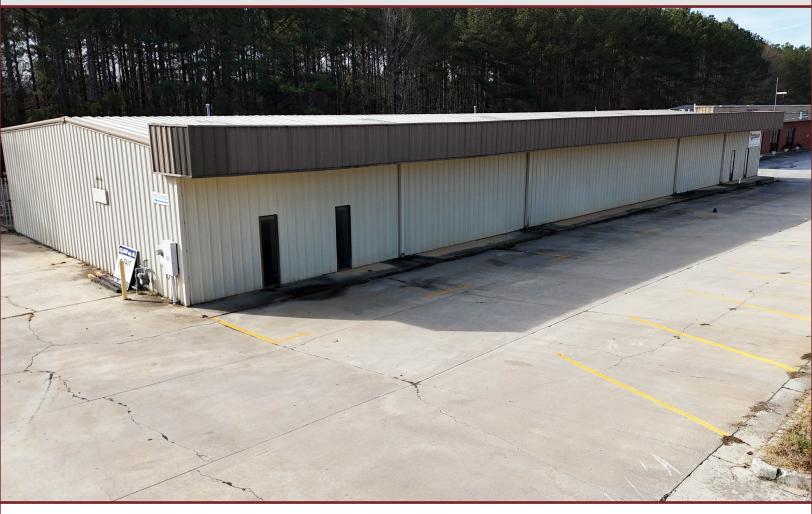

## 1595 Commercial Ct | Jonesboro, GA 30238

## INDUSTRIAL SPACE FOR SALE OR LEASE Property Features:

- ▶ 12,000 SF Available
- ▶ ±0.81 Acres
- ▶ 14' 16' CH
- 3 Dock High Doors
- ► Separate storage space with 2 Drive-ins

- ► Located in Jonesboro, GA directly off Hwy 41, and ±17 miles to Hartsfield Jackson Airport.
- Outside storage
- Covered loading platform