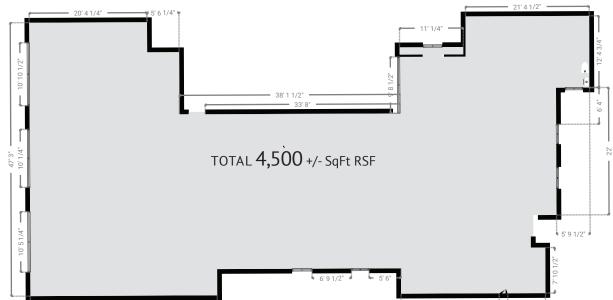

# AFFORDABLE SUITES AVAILABLE NOW

3RD FLOOR 110 +/-SqFt TO 648 +/-SqFt

> 4TH FLOOR 4,500 +/-SqFt RSF

**Fourth Floor Ready For Custom Build-out** The Fourth Floor retains exposed brick, beams, and ducting making this an incredibly cool and creative space perfect for an open office concept or a buildout including private spaces and huddle areas.