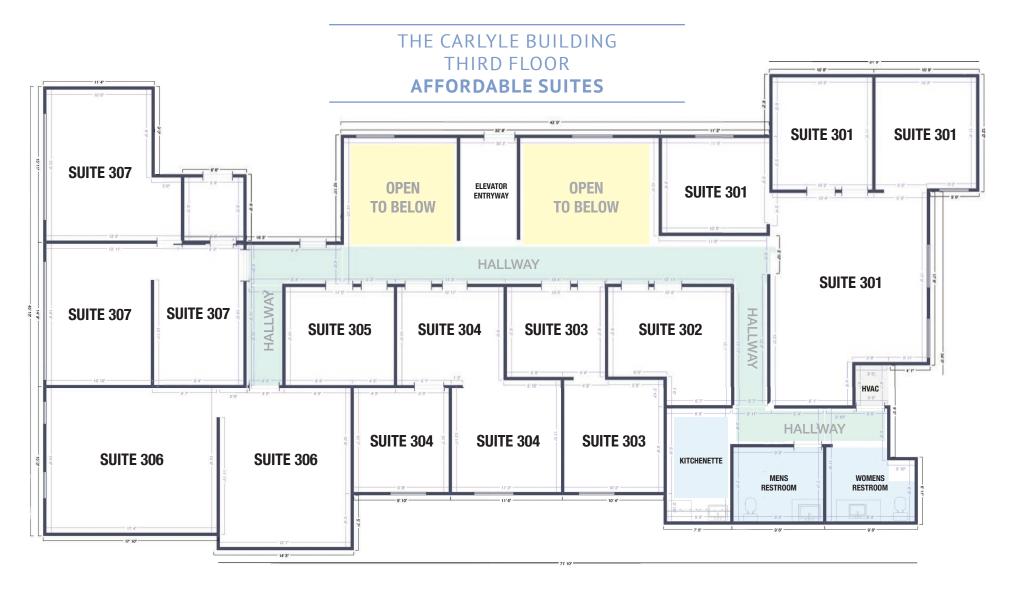

#### LOCATION

Downtown Portland Walk to shopping, restaurants and Tri-Met Bus-line.

SOLDERA COMMERCIAL

SOLDERA COMMERCIAL REAL ESTATE | MIKE MALONEY | 503.539.8312 | mikem@solderaproperties.com

AVAILABLE NOW Third Floor Suites SUITE 301 - 648 SqFt 3 offices + Reception/Open area SUITE 302 - 135 SqFt 1 office

**SUITE 303 - 208 SqFt** 1 office + Reception/Open area **SUITE 304 - 333 SqFt** 2 offices + Reception/Open area **SUITE 307 - 476 SqFt** 2 offices + Reception/Open Area

SUITE 305 - 110 SqFt 1 office

**SUITE 306 - 550 SqFt** 1 office + Reception/Open Area