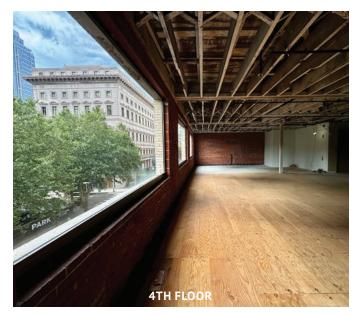

**Fourth Floor Ready For Custom Build-out** The Fourth Floor retains exposed brick, beams, and ducting making this an incredibly cool and creative space perfect for an open office concept or a buildout including private spaces and huddle areas.

### FORTH FLOOR CREATIVE SPACE

This information has been secured from sources we believe to be reliable, but we make no representations or warranties, expressed or implied, as to the accuracy of the information. References to square footage or age are approximate. User must verify the information and bears all risk for any inaccuracies.