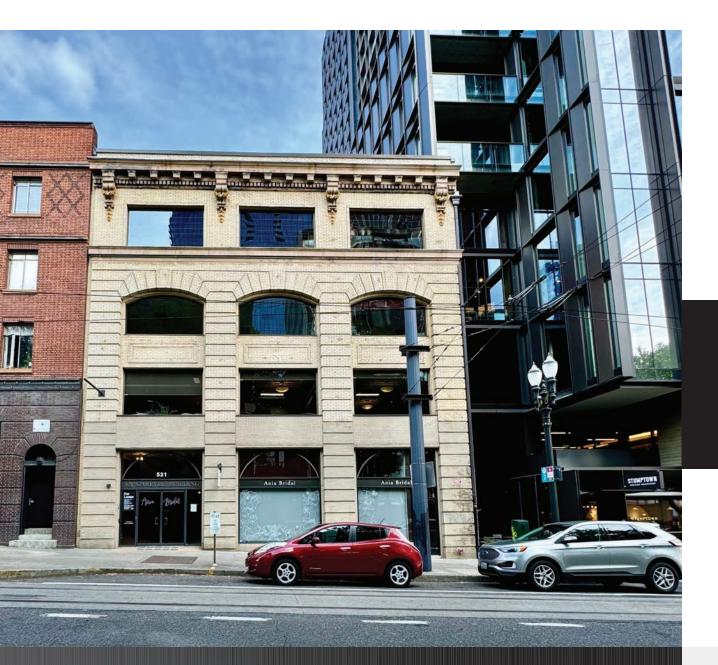

# THE CARLYLE BUILDING

521 SW 11TH AVE PORTLAND, OR 97205

CALL BROKER FOR RATES

MIKE MALONEY REAL ESTATE BROKER mikem@solderaproperties.com 503.539.8312

#### BUILDING HIGHLIGHTS

- Built in 1909
- High Visibility
- In The Heart Of Downtown Portland West CBD
- Completely Renovated
- New Lobby
- New Roof
- New Complete Seismic Upgrades
- New Skylights
- Secure Parking Garage Adjacent To Building
- Additional Parking Across The Street On Streetcar Line
- 2 Blocks To Max Station
- 1 Block To The Ritz Carlton
- Major Tenants Include: Phillips & Co – 2nd Floor, Ania Bridal Collection–Ground Level