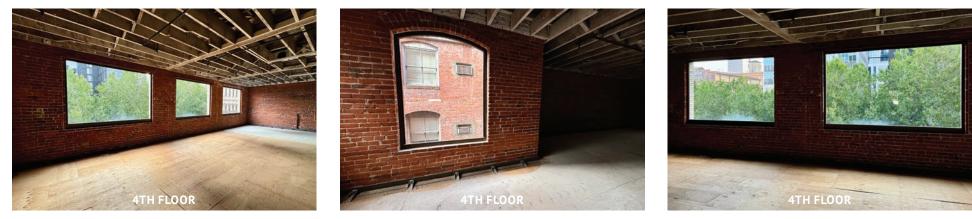

Turn of the 20th Century 4-story building under complete renovation in the heart of downtown Portland. Over \$100,000 in seismic upgrades completed! The third floor has been completely re-updated into office suites and the 4th floor is ready for your custom build-out, it retains exposed brick, beams, and ducting making this an incredibly cool and creative space perfect for an open office concept or a build-out including privates and huddle areas.

**Fourth Floor Ready For Custom Build-out** The Fourth Floor retains exposed brick, beams, and ducting making this an incredibly cool and creative space perfect for an open office concept or a buildout including private spaces and huddle areas.

### FORTH FLOOR CREATIVE SPACE

This information has been secured from sources we believe to be reliable, but we make no representations or warranties, expressed or implied, as to the accuracy of the information. References to square footage or age are approximate. User must verify the information and bears all risk for any inaccuracies.