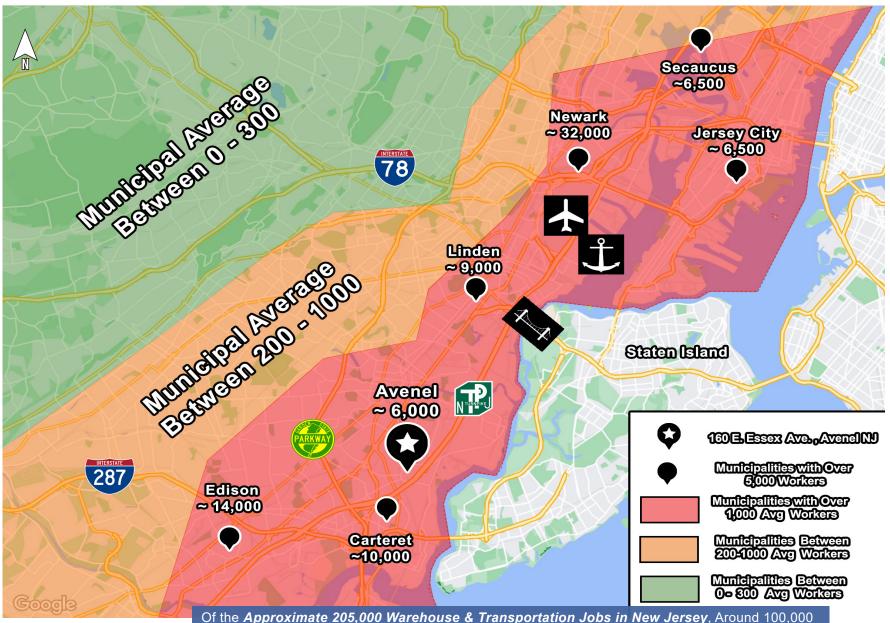

## Labor Demographics

160 East Essex Avenue | Avenel, NJ

of them are in the greater area Avenel area with hubs in Edison, Carteret, and Newark.

Data From the N.J. Census 2022