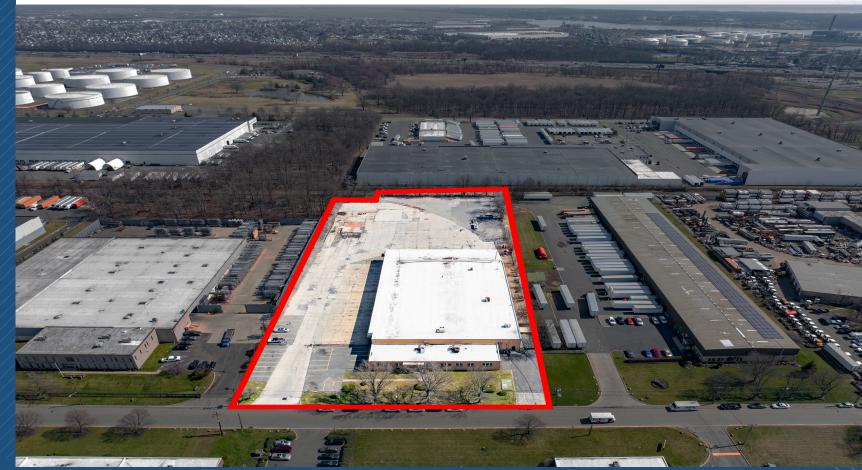

# 160 | ESSEX AVENUE EAST, AVENEL, NJ

#### For Lease 44,981 SF BUILDING ON 4.7 ACRES

Jordan Metz **Senior Vice President** 973.493.0385 jordan@metzindustrial.com **Benito Abbate** Senior Associate 908.655.8331

**James Friel** Sales Associate 908.305.9001 ben@metzindustrial.com james@metzindustrial.com

+/-40,000 SF warehouse on 4.7 acres with excess land along Exit 12

> This document has been prepared by Bussel Realty Corp. based on public information. Bussel Realty Corp. makes no guarantees, representations or warranties of any kind, expressed or implied, regarding the information including, but not limited to, warranties of content, accuracy and reliability. Any interested party should undertake their own inquiries as to the accuracy of the information. Bussel Realty Corp. excludes unequivocally all inferred or implied terms, conditions and warranties arising out of this document and excludes all liability for loss and damages arising there from. This publication is the copyrighted property of Bussel Realty Corp. and/or its licensor(s). © 2021. All rights reserved.

# Property Overview

### **Property Specifications**

- Total Building: 44,981 SF
- Lot Size: 4.7 Acres
- Office Space: 4,946 SF
- Loading: 22 Platform Loading Positions

7 Loading Doors 1 Oversized Drive-In Door

- Ceiling Height: 18'
- Power: 600 Amps
- Sprinkler: Dry
- Heat: Gas
- Column Spacing: 33' x 30'