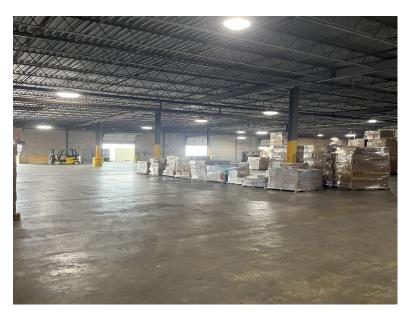

nferred or implied terms, conditions and warranties arising out of this document and excludes all liability for loss and damages arising there from. This publication is the copyrighted property of Bussel Realty Corp. and/or its licensor(s). © 2021. All rights reserved.

# Property Overview

### **Property Specifications**

- Total Building: 44,981 SF
- Lot Size: 4.7 Acres
- Office Space: 4,946 SF
- Loading: 22 Platform Loading Positions

7 Loading Doors 1 Oversized Drive-In Door

- Ceiling Height: 18'
- Power: 600 Amps
- Sprinkler: Dry
- Heat: Gas
- Column Spacing: 33' x 30'

#### **Location Highlights**

- 2 Miles to NJ Turnpike
- 3.2 Miles to Route 1-9
- 10 Miles to Goethals Bridge
- Close Proximity to Port Newark/ Elizabeth, Newark Liberty Airport & NYC Markets



# Distribution Space









# Site Plan



Striping is subject to approval.

## At the Crossroads of...



160 East Essex Avenue | Avenel, NJ

## Labor Demographics



160 East Essex Avenue | Avenel, NJ

of them are in the greater area Avenel area with hubs in Edison, Carteret, and Newark.

Data From the N.J. Census 2022

# 160 | ESSEX AVENUE EAST, AVENEL, NJ

### For more information please contact:

Jordan Metz **Senior Vice President** 973.493.0385 jordan@metzindustrial.com ben@metzindustrial.com

**Benito Abbate** Senior Associate 908.655.8331

**James Friel** Sales Associate 908.305.9001 james@metzindustrial.com



Metz **Industrial Group** 

This document has been prepared by Bussel Realty Corp. based on public information. Bussel Realty Corp. makes no guarantees, representations or warranties of any ki