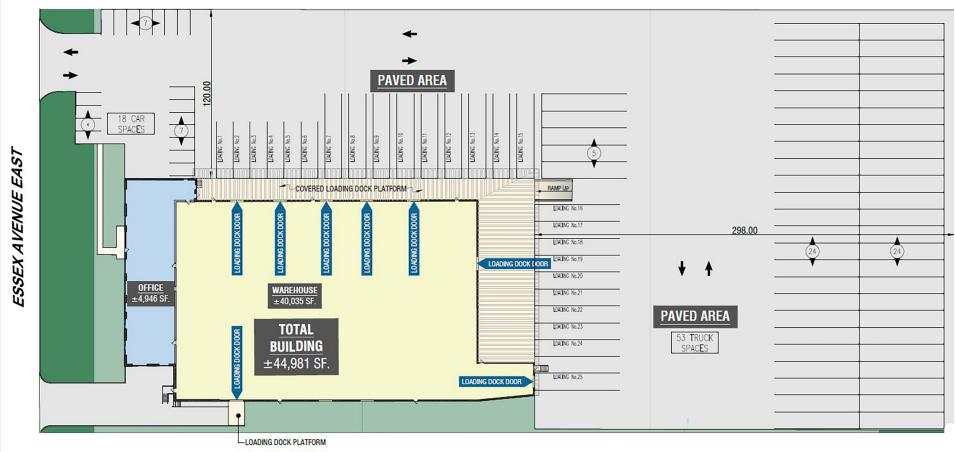

# Site Plan

Striping is subject to approval.

### **Property Specifications**

- Total Building: 44,981 SF
- Lot Size: 4.7 Acres
- Office Space: 4,946 SF
- Loading: 22 Platform Loading Positions

7 Loading Doors 1 Oversized Drive-In Door

- Ceiling Height: 18'
- Power: 600 Amps
- Sprinkler: Dry
- Heat: Gas
- Column Spacing: 33' x 30'