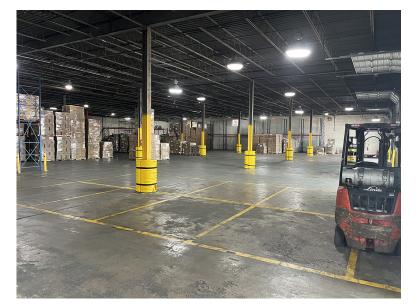

# Property Overview

### **Property Specifications**

- Total Building: 44,981 SF
- Lot Size: 4.7 Acres
- Office Space: 4,946 SF
- Loading: 22 Platform Loading Positions

7 Loading Doors 1 Oversized Drive-In Door

- Ceiling Height: 18'
- Power: 600 Amps
- Sprinkler: Dry
- Heat: Gas
- Column Spacing: 33' x 30'

# Distribution Space