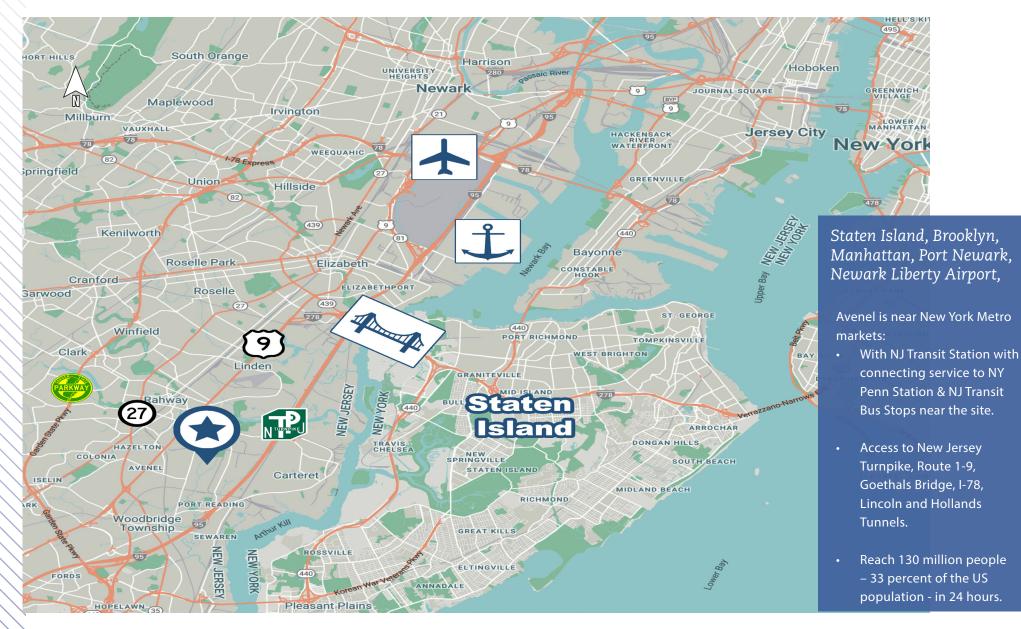

#### **Location Highlights**

- 2 Miles to NJ Turnpike
- 3.2 Miles to Route 1-9
- 10 Miles to Goethals Bridge
- Close Proximity to Port Newark/ Elizabeth, Newark Liberty Airport & NYC Markets

## At the Crossroads of...

160 East Essex Avenue | Avenel, NJ