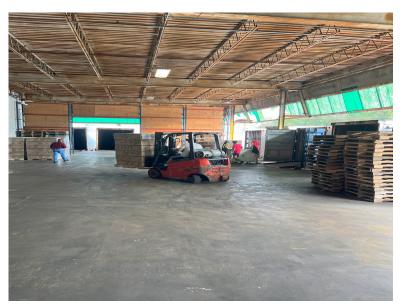

d or implied terms, conditions and warranties arising out of this document and excludes all liability for loss and damages arising there from. This publication is the copyrighted property of Bussel Realty Corp. and/or its licensor(s). © 2021. All rights reserved.

# Property Overview

### **Property Specifications**

- Total Building: 44,981 SF
- Lot Size: 4.7 Acres
- Office Space: 4,946 SF
- Loading: 22 Platform Loading Positions

7 Loading Doors 1 Oversized Drive-In Door

- Ceiling Height: 18'
- Power: 600 Amps
- Sprinkler: Dry
- Heat: Gas
- Column Spacing: 33' x 30'

#### **Location Highlights**

- 2 Miles to NJ Turnpike
- 3.2 Miles to Route 1-9
- 10 Miles to Goethals Bridge
- Close Proximity to Port Newark/ Elizabeth, Newark Liberty Airport & NYC Markets



# Distribution Space









# Site Plan



Striping is subject to approval.

## At the Crossroads of...



160 East Essex Avenue | Avenel, NJ

## Labor Demographics



160 East Essex Avenue | Avenel, NJ

of them are in the greater area Avenel area with hubs in Edison, Carteret, and Newark.

Data From the N.J. Census 2022

# 160 | ESSEX AVENUE EAST, AVENEL, NJ

### For more information please contact:

Jordan Metz **Senior Vice President** 973.493.0385 jordan@metzindustrial.com ben@metzindustrial.com

**Benito Abbate** Senior Associate 908.655.8331

**James Friel** Sales Associate 908.305.9001 james@metzindustrial.com



Metz **Industrial Group** 

This document has been prepared by Bussel Realty Corp. based on public information. Bussel Realty Corp. makes no guarantees, representations or warranties of any kind, ex