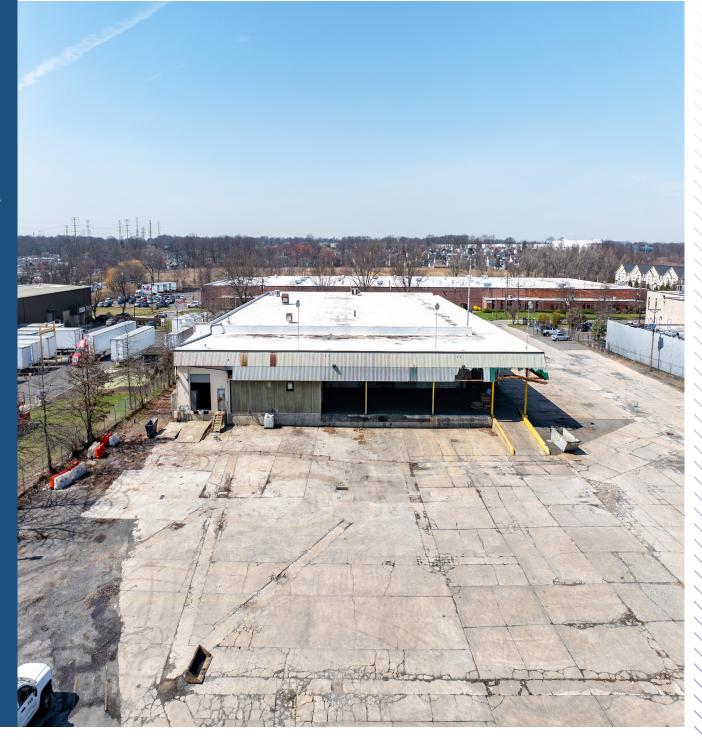

# Property Overview

### **Property Specifications**

- Total Building: 44,981 SF
- Lot Size: 4.7 Acres
- Office Space: 4,946 SF
- Loading: 22 Platform Loading Positions

7 Loading Doors 1 Oversized Drive-In Door

- Ceiling Height: 18'
- Power: 600 Amps
- Sprinkler: Dry
- Heat: Gas
- Column Spacing: 33' x 30'