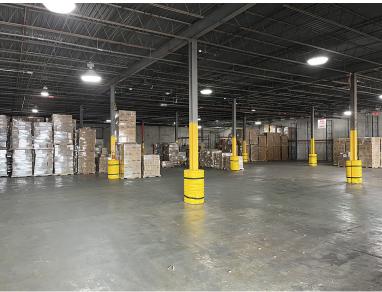

erred or implied terms, conditions and warranties arising out of this document and excludes all liability for loss and damages arising there from. This publication is the copyrighted property of Bussel Realty Corp. and/or its licensor(s). © 2021. All rights reserved.

# Property Overview

### **Property Specifications**

- Total Building: 44,981 SF
- Lot Size: 4.7 Acres
- Office Space: 4,946 SF
- Loading: 22 Platform Loading Positions

7 Loading Doors 1 Oversized Drive-In Door

- Ceiling Height: 18'
- Power: 600 Amps
- Sprinkler: Dry
- Heat: Gas
- Column Spacing: 33' x 30'

#### **Location Highlights**

- 2 Miles to NJ Turnpike
- 3.2 Miles to Route 1-9
- 10 Miles to Goethals Bridge
- Close Proximity to Port Newark/ Elizabeth, Newark Liberty Airport & NYC Markets



# Distribution Space









# Site Plan



Striping is subject to approval.

## At the Crossroads of...



160 East Essex Avenue | Avenel, NJ

## Labor Demographics



160 East Essex Avenue | Avenel, NJ

of them are in the greater area Avenel area with hubs in Edison, Carteret, and Newark.

Data From the N.J. Census 2022

# 160 | ESSEX AVENUE EAST, AVENEL, NJ

### For more information please contact:

Jordan Metz **Senior Vice President** 973.493.0385 jordan@metzindustrial.com ben@metzindustrial.com

**Benito Abbate** Senior Associate 908.655.8331

**James Friel** Sales Associate 908.305.9001 james@metzindustrial.com



Metz **Industrial Group** 

This document has been prepared by Bussel Realty Corp. based on public information. Bussel Realty Corp. makes no guarantees, representations or warranties of any kind