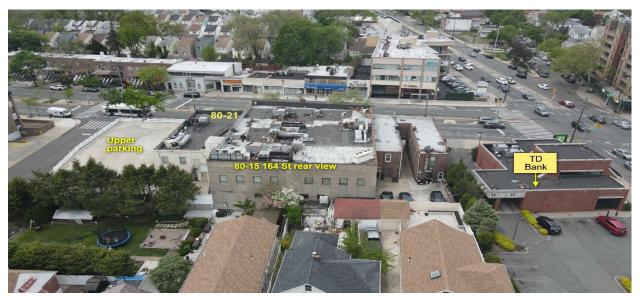

**Description:** 30,000 Sq.Ft. Medical Building with Parking: Located within 1 to 3 blocks to Kew Garden Hills, Fresh Meadows, Hillcrest and Jamaica. Situated near 2 Major Hospitals, St. John's University, Grand Central Parkway, schools, Airports. Public transportation, etc.

#### **AERIAL MAP**