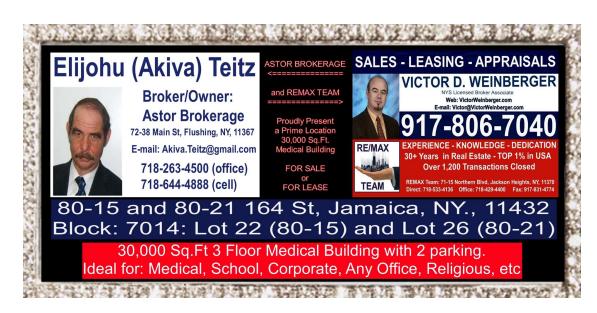

**Description:** 30,000 Sq.Ft. Medical Building with Parking: Located within 1 to 3 blocks to Kew Garden Hills, Fresh Meadows, Hillcrest and Jamaica. Situated near 2 Major Hospitals, St. John's University, Grand Central Parkway, schools, Airports. Public transportation, etc.

Ideal Use: Medical, School, Corporate Office, Religious facility, etc

VIDEO: <a href="https://youtu.be/W0fD1\_ONuvA">https://youtu.be/W0fD1\_ONuvA</a> (Highlight Link and Open in New Tab)

For Lease or Sale pricing Call Listing Brokers:

Victor Weinberger 917-806-7040 or Akiva Teitz 718-644- 4888