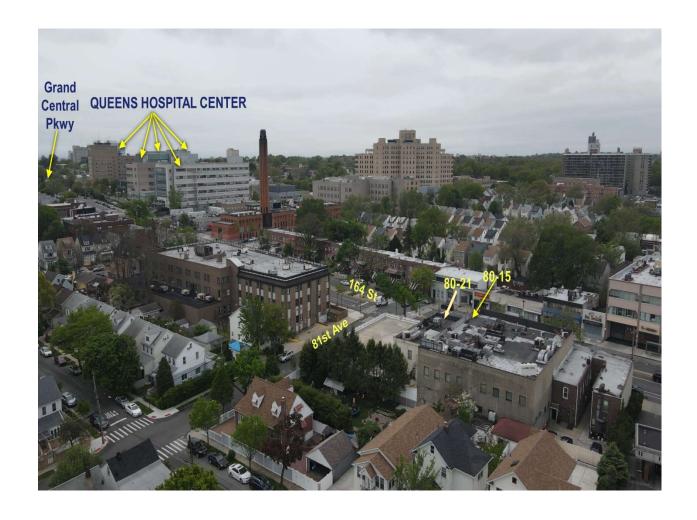

**Description:** 30,000 Sq.Ft. Medical Building with Parking: Located within 1 to 3 blocks to Kew Garden Hills, Fresh Meadows, Hillcrest and Jamaica. Situated near 2 Major Hospitals, St. John's University, Grand Central Parkway, schools, Airports. Public transportation, etc.

#### **AERIAL MAP**