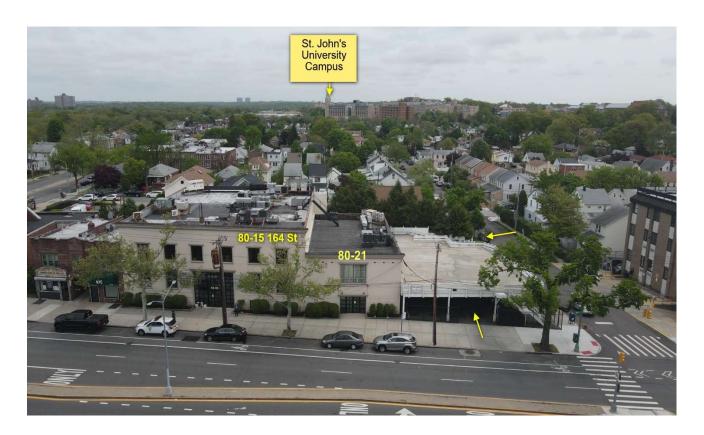

**Description:** 30,000 Sq.Ft. Medical Building with Parking: Located within 1 to 3 blocks to Kew Garden Hills, Fresh Meadows, Hillcrest and Jamaica. Situated near 2 Major Hospitals, St. John's University, Grand Central Parkway, schools, Airports. Public transportation, etc.

#### **AERIAL MAP**