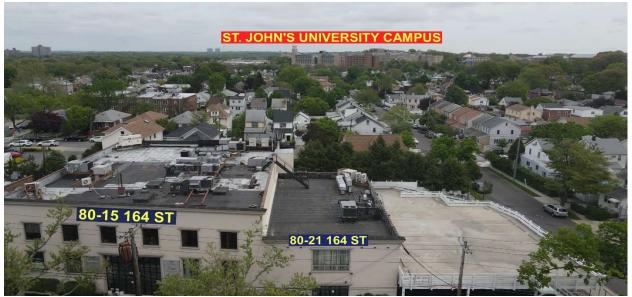

**Description:** 30,000 Sq.Ft. Medical Building with Parking: Located within 1 to 3 blocks to Kew Garden Hills, Fresh Meadows, Hillcrest and Jamaica. Situated near 2 Major Hospitals, St. John's University, Grand Central Parkway, schools, Airports. Public transportation, etc.

#### **AERIAL MAP**