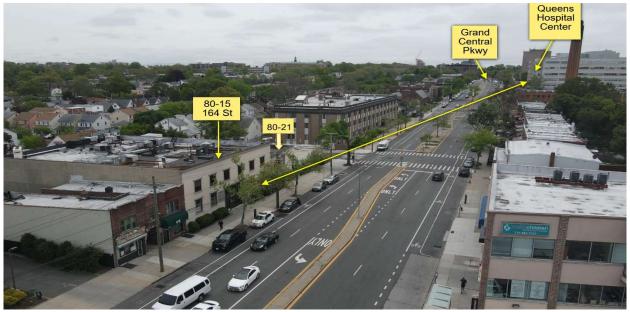

**Description:** 30,000 Sq.Ft. Medical Building with Parking: Located within 1 to 3 blocks to Kew Garden Hills, Fresh Meadows, Hillcrest and Jamaica. Situated near 2 Major Hospitals, St. John's University, Grand Central Parkway, schools, Airports. Public transportation, etc.

## MAP