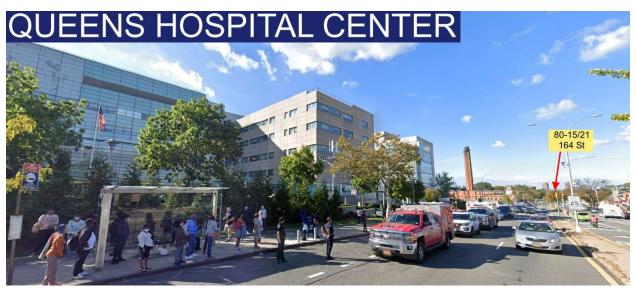

**Description:** 30,000 Sq.Ft. Medical Building with Parking: Located within 1 to 3 blocks to Kew Garden Hills, Fresh Meadows, Hillcrest and Jamaica. Situated near 2 Major Hospitals, St. John's University, Grand Central Parkway, schools, Airports. Public transportation, etc.

## MAP