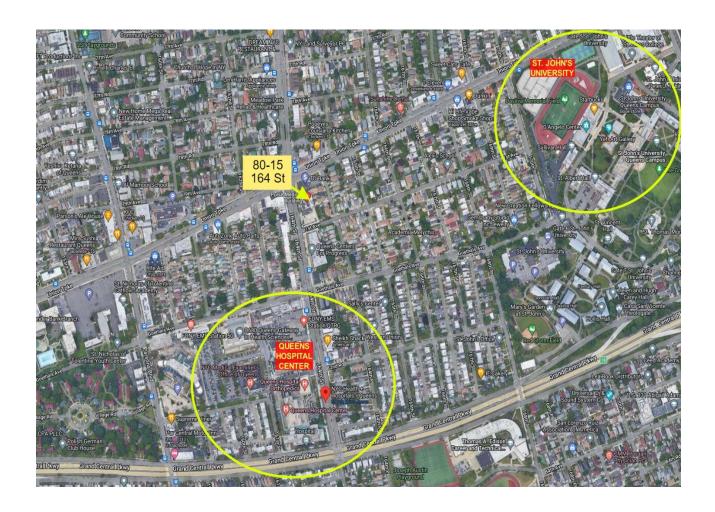

**Description:** 30,000 Sq.Ft. Medical Building with Parking: Located within 1 to 3 blocks to Kew Garden Hills, Fresh Meadows, Hillcrest and Jamaica. Situated near 2 Major Hospitals, St. John's University, Grand Central Parkway, schools, Airports. Public transportation, etc.

#### **AERIAL MAP**