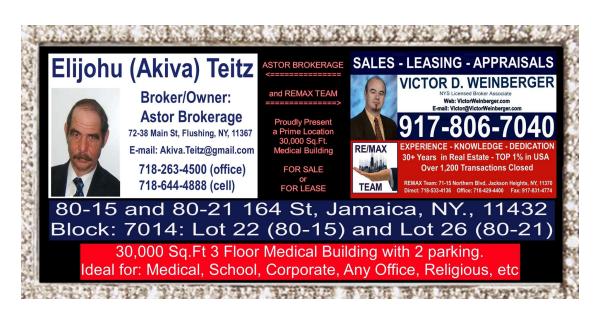

**Description:** 30,000 Sq.Ft. Medical Building with Parking: Located within 1 to 3 blocks to Kew Garden Hills, Fresh Meadows, Hillcrest and Jamaica. Situated near 2 Major Hospitals, St. John's University, Grand Central Parkway, schools, Airports. Public transportation, etc.

Ideal Use: Medical, School, Corporate Office, Religious facility, etc

VIDEO: <a href="https://youtu.be/W0fD1\_ONuvA">https://youtu.be/W0fD1\_ONuvA</a> (Highlight Link and Open in New Tab)

For Lease or Sale pricing Call Listing Brokers:

Victor Weinberger 917-806-7040 or Akiva Teitz 718-644- 4888