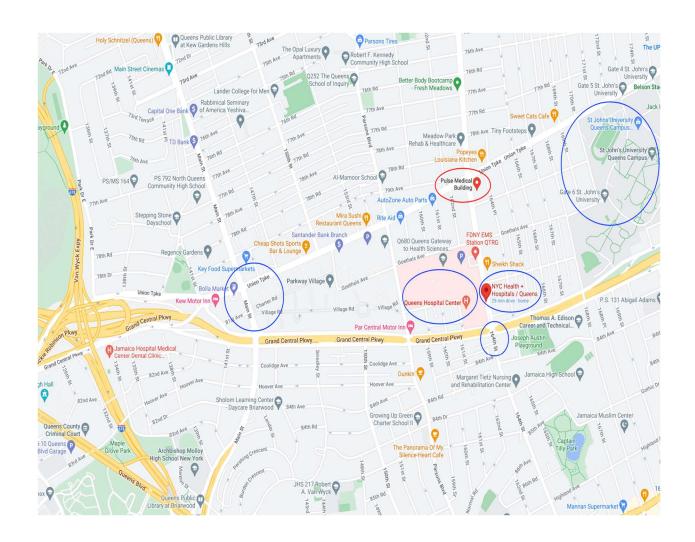

**Description:** 30,000 Sq.Ft. Medical Building with Parking: Located within 1 to 3 blocks to Kew Garden Hills, Fresh Meadows, Hillcrest and Jamaica. Situated near 2 Major Hospitals, St. John's University, Grand Central Parkway, schools, Airports. Public transportation, etc.

## MAP