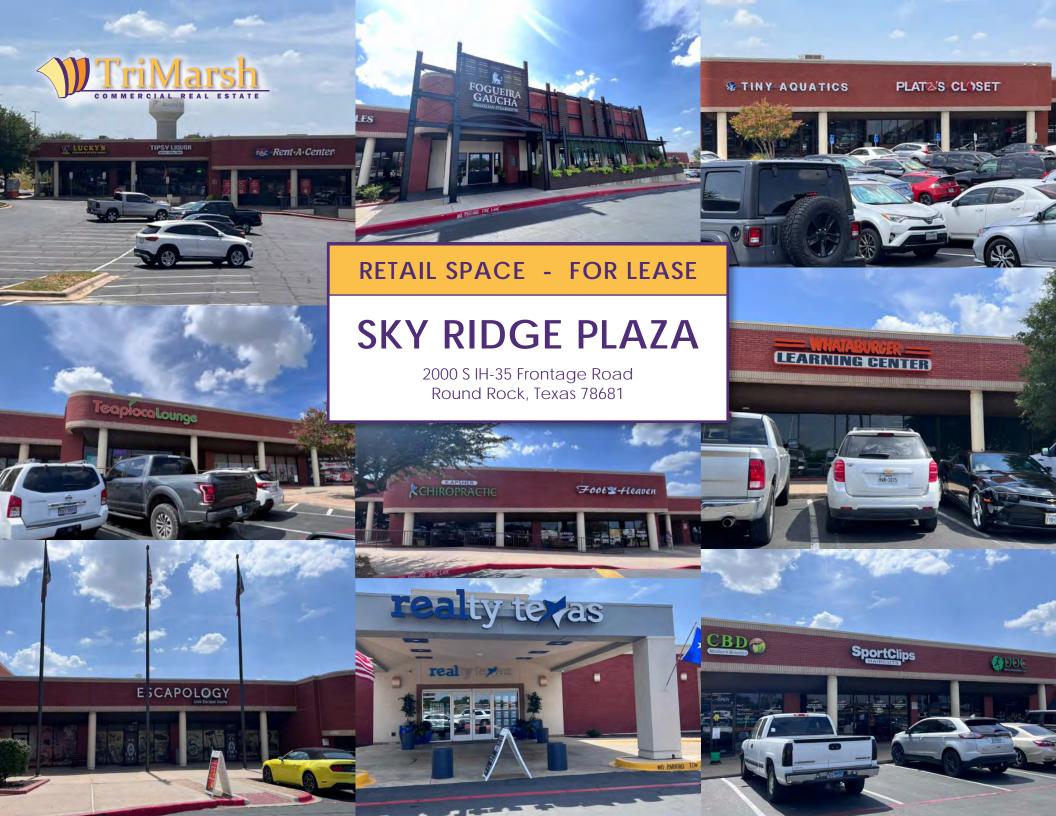

2000 S IH-35 Frontage Rd, Round Rock, Texas 78681

### **Shopping Center Overview**

- 250,000 SF shopping center at the northwest corner of IH-35 and Hesters Crossing Rd with prime visibility and easy access
- One of the most prominent shopping centers in Round Rock
- Easy access to IH-35, SH-45, Ranch Road 620, and MoPac Loop 1
- 1,440 SF 5,100 SF Available for Lease
- 1/2 Acre Pad Site Available Ground Lease
- · Call for Pricing