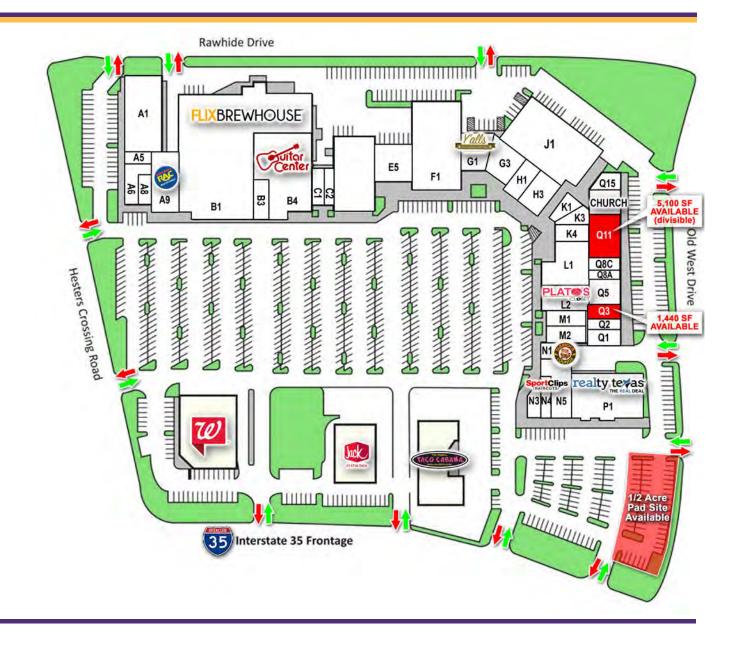

### **Shopping Center Overview**

- 250,000 SF shopping center at the northwest corner of IH-35 and Hesters Crossing Rd with prime visibility and easy access
- One of the most prominent shopping centers in Round Rock
- Easy access to IH-35, SH-45, Ranch Road 620, and MoPac Loop 1
- 1,440 SF 5,100 SF Available for Lease
- 1/2 Acre Pad Site Available Ground Lease
- · Call for Pricing

#### **Co-Tenants**

Bo Avery (972) 480-1788 bo@trimarsh.com

2000 S IH-35 Frontage Rd, Round Rock, Texas 78681

- A1 Skinny Bob's Billiards
- A5 Austin Vapor, LLC
- A6 Indian Restaurant
- A8 Liquor Store A9 Rent-A-Cen
- A9 Rent-A-Center B1 Flix Brewhouse
- B3 Armstrong McCall
- B4 Guitar Center
- C1 Ros Niyom Thai
- C2 Cristales Boutique
- D1 UMI Seafood Buffett
- E5 Escapeology
- F1 Courtyard Salons
- G1 Y'all Down Home Cafe
- G3 China Wall
- H1 Kapsner Chiropractic
- H3 Foot Heaven
- J1 Fitness Gym
- K1 Round Rock Family Dental
- K3 Republic Finance
- K4 DK Nails
- L1 Fish Aquatics
- L2 Plato's Closet
- M1 Marines
- M2 Army
- N1 Teapioca Lounge
- N3 CBD
- N4 Sport Clips, Inc
- N5 Direct Orthopedic Care
- P1 Realty Texas
- Q1 Staffing Company
- Q2 LIFU Massage Spa
- Q3 1,440 SF AVAILABLE
- Q5 Whataburger District Office
- Q8A Office
- Q8C Office
- Q11 5,100 SF AVAILABLE (DIVISIBLE)
- Q14 Church
- Q15 Office