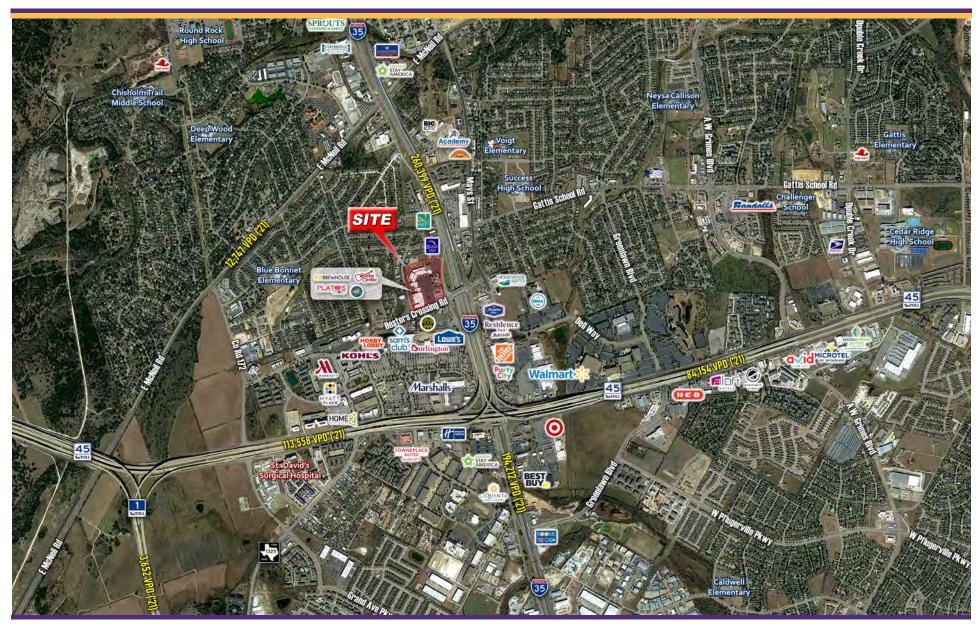

### **Shopping Center Overview**

- 250,000 SF shopping center at the northwest corner of IH-35 and Hesters Crossing Rd with prime visibility and easy access
- One of the most prominent shopping centers in Round Rock
- Easy access to IH-35, SH-45, Ranch Road 620, and MoPac Loop 1
- 1,440 SF 5,100 SF Available for Lease
- 1/2 Acre Pad Site Available Ground Lease
- · Call for Pricing

#### **Traffic Counts**

Interstate 35: 260,399 VPD (TXDOT 2021)

Hesters Crossing Rd: 13,157 VPD (TXDOT 2020)