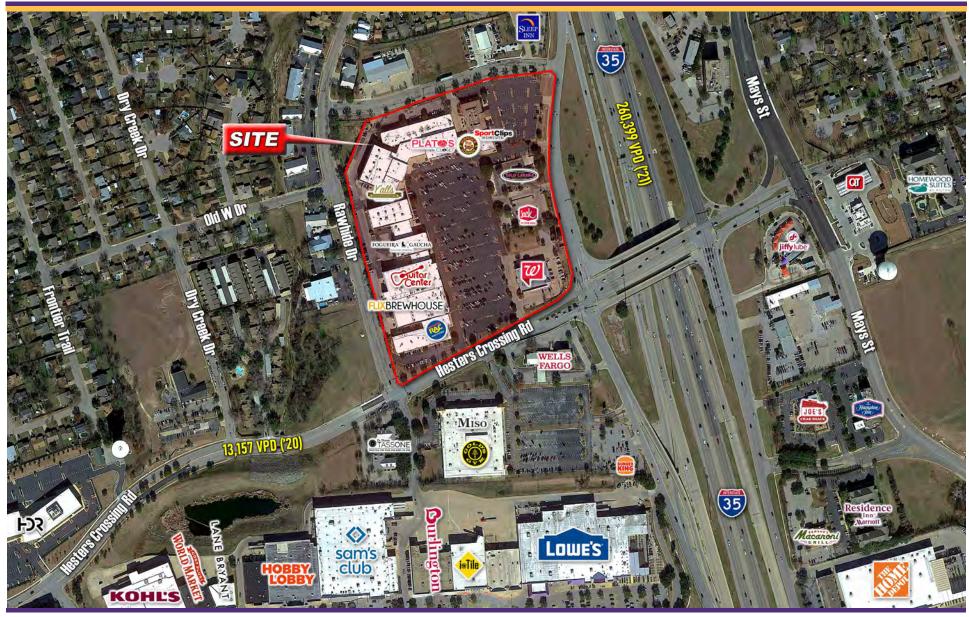

### **Shopping Center Overview**

- 250,000 SF shopping center at the northwest corner of IH-35 and Hesters Crossing Rd with prime visibility and easy access
- One of the most prominent shopping centers in Round Rock
- Easy access to IH-35, SH-45, Ranch Road 620, and MoPac Loop 1
- 1,440 SF 5,100 SF Available for Lease
- 1/2 Acre Pad Site Available Ground Lease
- · Call for Pricing

#### **Traffic Counts**

Interstate 35: 260,399 VPD (TXDOT 2021)

Hesters Crossing Rd: 13,157 VPD (TXDOT 2020)