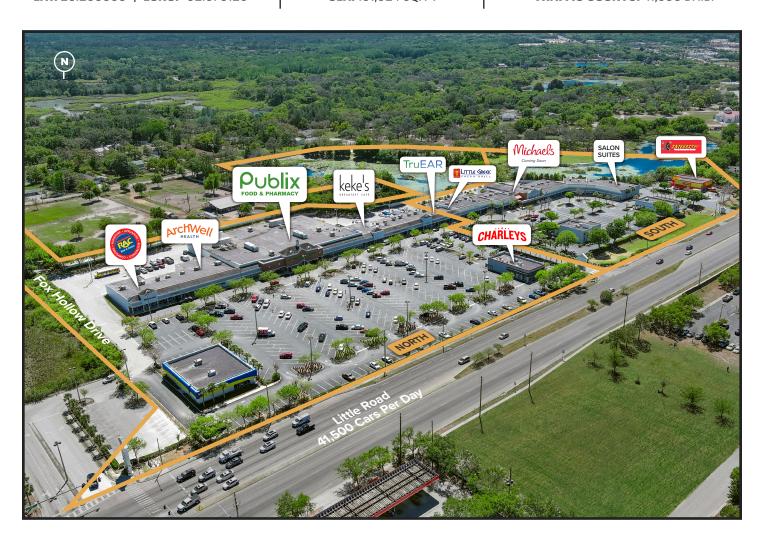

## Shoppes at Golden Acres

9736 -9910 Little Road New Port Richey, Florida 34654

**LAT:** 28.298398 | **LONG:** -82.670125

**GLA:** 131,524 SQ. FT

TRAFFIC COUNTS: 41,500 DAILY

Shoppes at Golden Acres is a 131,000 square foot neighborhood center located on the southeast corner of Little Road and Fox Hollow Drive in New Port Richey, Florida.

The Center is anchored by Publix, and a brand new Michaels will join our roster in mid 2024. The Center features a mix of national and local tenants such as Rent-A-Center, Little Greek Fresh Grill, Keke's Breakfast Café, ArchWell Health

and recently opened The Creamery Ice Cream and Shake-A-Salad. The surrounding area features a population of approximately 145,000 people within a 5-mile radius with an average household income of approximately \$72,000.