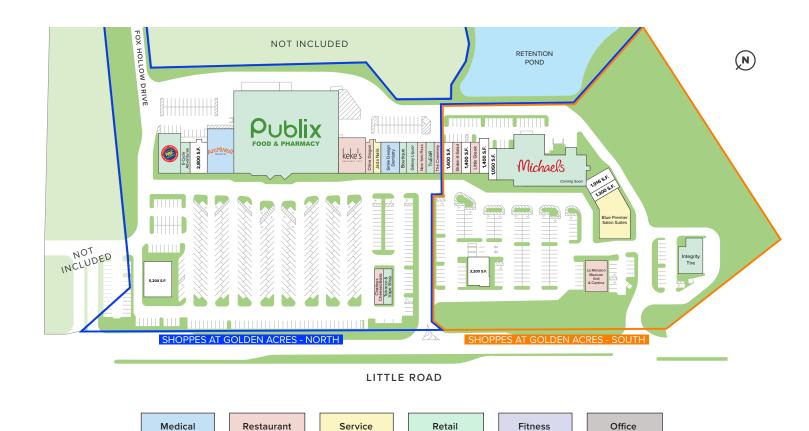

## Shoppes at Golden Acres

9736 -9910 Little Road New Port Richey, Florida 34654

**LAT:** 28.298398 | **LONG:** -82.670125

**GLA:** 131,524 SQ. FT

TRAFFIC COUNTS: 41,500 DAILY

Shoppes at Golden Acres is a 131,000 square foot neighborhood center located on the southeast corner of Little Road and Fox Hollow Drive in New Port Richey, Florida.

The Center is anchored by Publix, and a brand new Michaels will join our roster in mid 2024. The Center features a mix of national and local tenants such as Rent-A-Center, Little Greek Fresh Grill, Keke's Breakfast Café, ArchWell Health

| Key Tenants                                                                |                                                                             |  |
|----------------------------------------------------------------------------|-----------------------------------------------------------------------------|--|
| <ul><li>Publix</li><li>Michaels<br/>(coming soon)</li><li>Keke's</li></ul> | <ul><li>Archwell<br/>Health</li><li>Blue Premier<br/>Salon Suites</li></ul> |  |
| ► Rent-A-Center  ► Little Greek Fresh Grill                                | <ul><li>Charleys<br/>Cheesesteaks<br/>&amp; Wings</li></ul>                 |  |