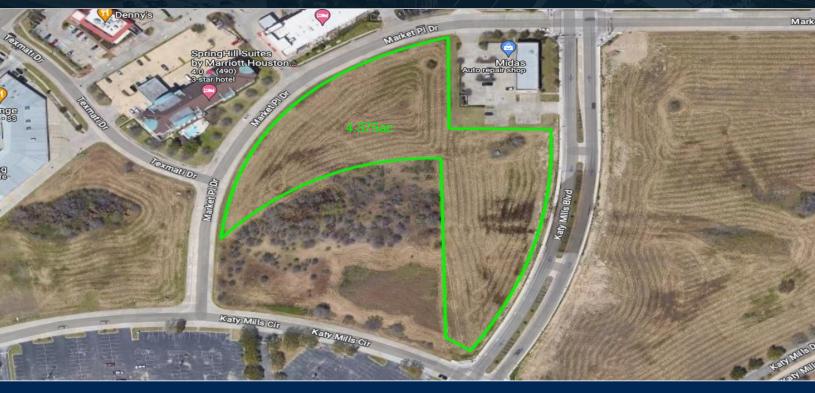

#### **Property Details:**

- +/- 4.375ac of land
- Multi-use property
- Located outside of the floodplain on Katy Mills Dr
- Major recent development in the area
- Easy access to I10, Grand Parkway,
- Contact broker for pricing

## 0 Katy Mills Dr., Katy, TX 77494

4.375ac Shovel Ready Land