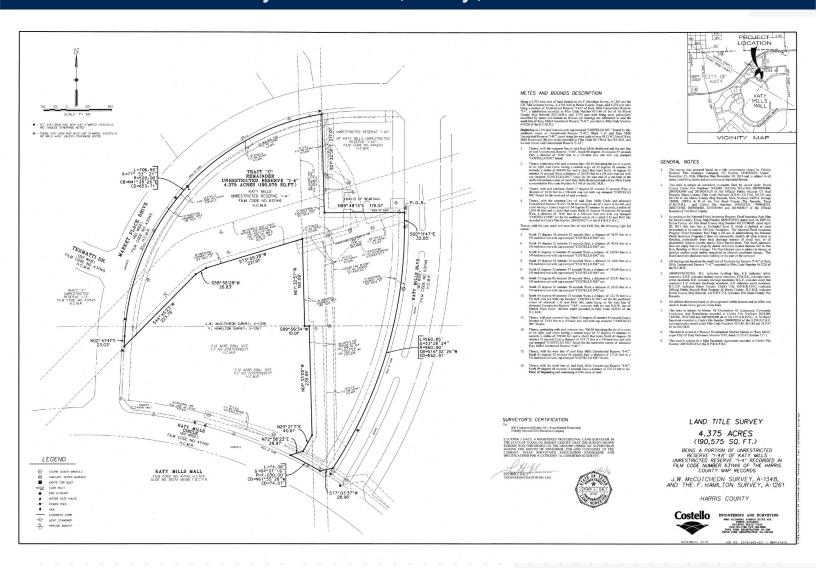

#### **Property Details:**

- +/- 4.375ac of land
- Multi-use property
- Located outside of the floodplain on Katy Mills Dr
- Major recent development in the area
- Easy access to I10, Grand Parkway,
- Contact broker for pricing

## 0 Katy Mills Dr., Katy, TX 77494

4.375ac Shovel Ready Land