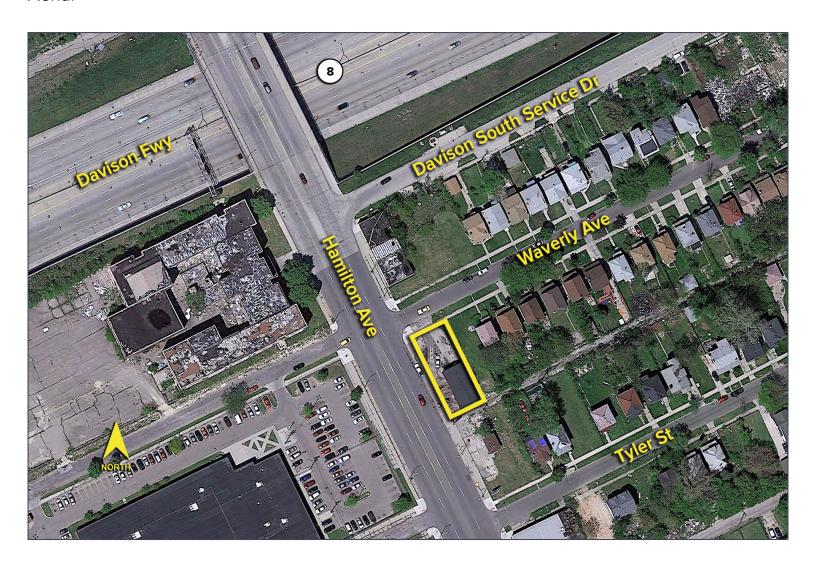

## 13230 HAMILTON AVENUE HIGHLAND PARK, MICHIGAN



INDUSTRIAL FOR SALE 1,734 Square Feet Available



## **PROPERTY FEATURES**

- 1,734 square feet available
- 400 square feet of office
- 14' clear height
- (3) 12x10, 14x10 grade level doors
- Zoned B-1
- 220 volts, 3-phase power
- Brand new roof
- Sale Price: \$195,000 (\$112.46/sq.ft.)



For more information, please contact:

JOE STACK (248) 359 0615 jstack@signatureassociates.com CHRIS MONSOUR (248) 948 0107 cmonsour@signatureassociates.com SIGNATURE ASSOCIATES
One Towne Square, Suite 1200
Southfield, MI 48076
www.signatureassociates.com

## 13230 Hamilton Avenue – Highland Park, Michigan Industrial For Sale

1,734 Square Feet AVAILABLE

## **Aerial**