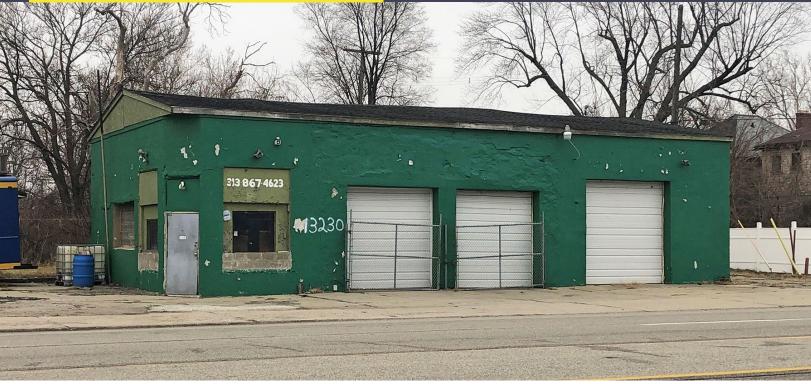

## 13230 HAMILTON AVENUE HIGHLAND PARK, MICHIGAN

INDUSTRIAL FOR SALE 1,734 Square Feet Available

## **PROPERTY FEATURES**

- 1,734 square feet available
- 400 square feet of office
- 14' clear height
- (3) 12x10, 14x10 grade level doors
- Zoned B-1
- 220 volts, 3-phase power
- Brand new roof
- Sale Price: \$195,000 (\$112.46/sq.ft.)