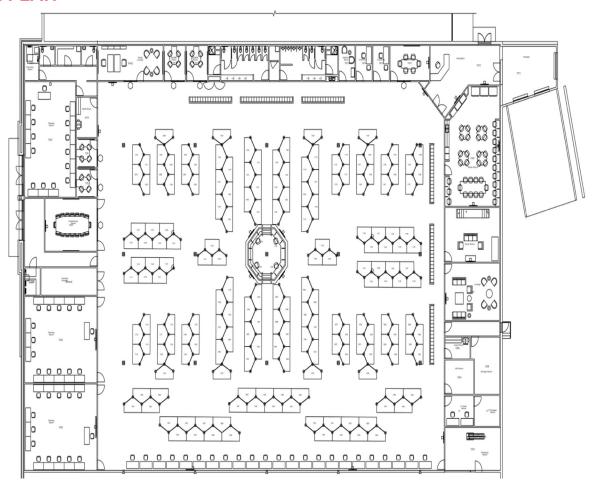

# SPACE DETAILS

## **Premises**

35,942 RSF; Suite 100

### **Term**

Available January 1, 2023 through December 31, 2025

"Gross" Rate

\$5.25/RSF

**Parking** 

4/1,000 RSF

Reception Area Large Open Area with Workstations Multiple Conference Rooms **Numerous Training Rooms** Several Huddle Rooms Break Room Lounge Area

Game Room

Study Lounge Work Room

Storage & IT Rooms

Furniture Available

# SPACE NOTES



**SRA** Strategic Realty Advisors, LLC

35,942 RSF

**FOR SUBLEASE** 

# **SPACE PHOTOS**



















**SRA** Strategic Realty Advisors, LLC

### **FLOOR PLAN**



# **ROBERT YOUNG**

SRA Strategic Realty Advisors +1 979 324 1717 robertyoung@txsra.com

#### **CHRIS OLIVER**

Cushman & Wakefield +1 713 877 1976 chris.oliver@cushwake.com

1330 Post Oak Blvd, Suite 2700 Houston, Texas Main +1 713 877 1700 **cushmanwakefield.com** 

# **COURTNEY WALKER**

Cushman & Wakefield +1 830 456 4015 courtney.walker@cushwake.com

#### **TREY STRAKE**

Cushman & Wakefield +1 713 877 8307 trey.strake@cushwake.com



**SRA** Strategic Realty Advisors, LLC