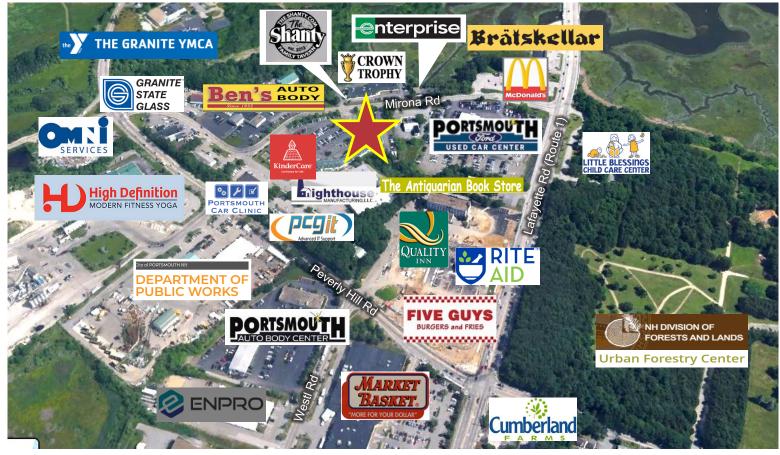

## RETAIL / OFFICE SPACE FOR LEASE OFF ROUTE 1

**OROUNI** 

Retail and office space for lease in a mixed use, mult-tenant retail and office building located just off Route One in Portsmouth, NH. There is 4,100 +/- SF of space available on the first floor. Tenants include Golden Egg, 9 Rounds Fitness, Firefly Pottery, Merri Stitches, and KinderCare.

## **Property Features**

- 4,100 +/- SF Retail/Office Space on First Floor
- Handicap accessible
- Public Water and Sewer
- Ample on-site parking, unassigned and unreserved
- 1/2 mile from Route 1, and 2 miles from I-95
- Tenants include Golden Egg, 9 Rounds Fitness, Firefly Pottery, Merri Stitches, and Kinder Care