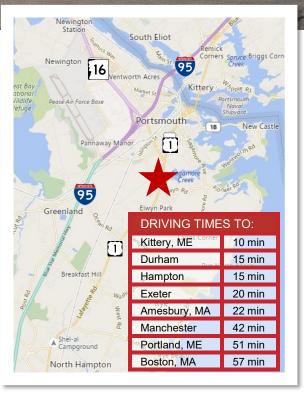

## **Property Features**

- 4,100 +/- SF Retail/Office Space on First Floor
- Handicap accessible
- Public Water and Sewer
- Ample on-site parking, unassigned and unreserved
- 1/2 mile from Route 1, and 2 miles from I-95
- Tenants include Golden Egg, 9 Rounds Fitness, Firefly Pottery, Merri Stitches, and Kinder Care