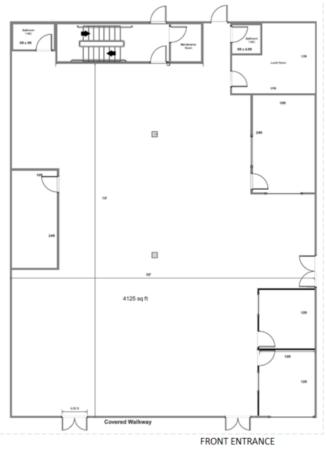

## **Property Features**

- 4,100 +/- SF Retail/Office Space on First Floor
- Handicap accessible
- Public Water and Sewer
- Ample on-site parking, unassigned and unreserved
- 1/2 mile from Route 1, and 2 miles from I-95
- Tenants include Golden Egg, 9 Rounds Fitness, Firefly Pottery, Merri Stitches, and Kinder Care