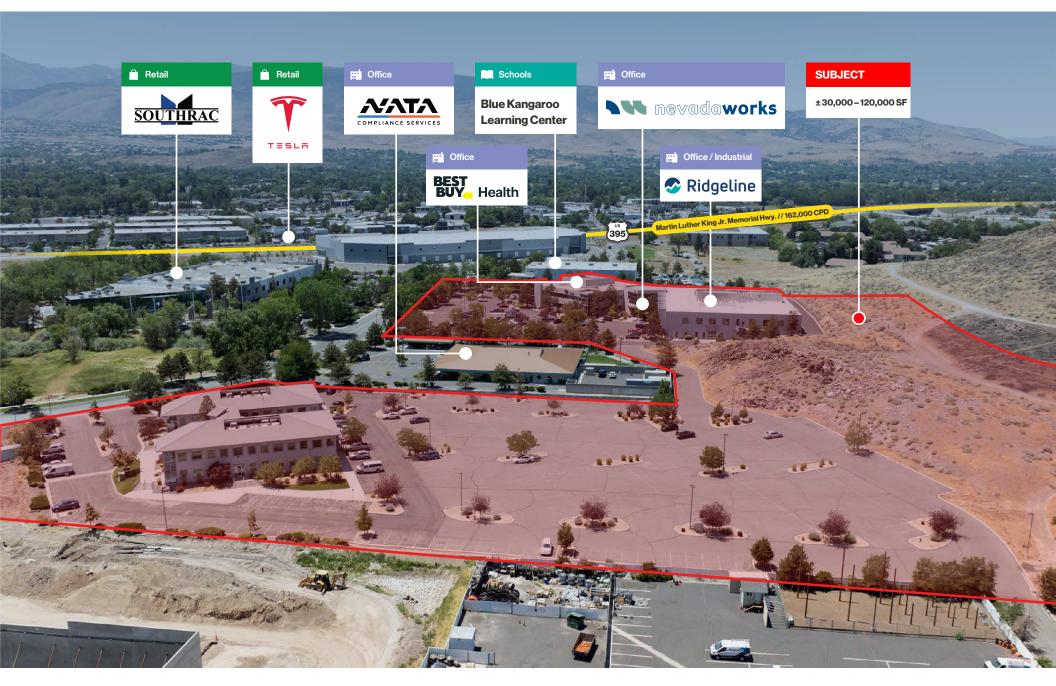

#### **± 30,000 – 120,000 SF** Available Square Footage

**163-071-04 and 164-010-09** Parcel Numbers (APNs)

## Property Highlights

- Two (2) Proposed Office Buildings in South Reno
- Building One:
  - One or Two Stories
  - Will connect to existing 9390 Gateway Dr.
  - ±30,000 60,000 SF

- Building Two:
  - Two Stories
  - ± 60,000 SF
- · Views of Mount Rose
- Highway visibility