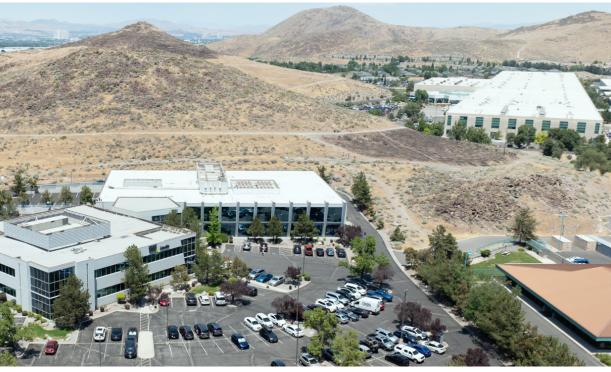

**163-071-04 and 164-010-09** Parcel Numbers (APNs)

## Property Highlights

- Two (2) Proposed Office Buildings in South Reno
- Building One:
  - One or Two Stories
  - Will connect to existing 9390 Gateway Dr.
  - ±30,000 60,000 SF

- Building Two:
  - Two Stories
  - ± 60,000 SF
- · Views of Mount Rose
- Highway visibility

## Demographics

|                                  | 1-mile    | 3-mile    | 5-mile    |
|----------------------------------|-----------|-----------|-----------|
| 2024<br>Population               | 10,800    | 61,758    | 133,098   |
| 2024 Average<br>Household Income | \$108,518 | \$132,060 | \$127,599 |
| 2024 Total<br>Households         | 5,024     | 26,345    | 55,575    |



L O G I C LogicCRE.com | Lease Flyer 01







Retail









## Property Photos









## LOGIC Commercial Real Estate Specializing in Brokerage and Receivership Services







Join our email list and connect with us on LinkedIn

The information herein was obtained from sources deemed reliable; however LOGIC Commercial Real Estate makes no guarantees, warranties or representation as to the completeness or accuracy thereof.

For inquiries please reach out to our team.

Michael Keating, SIOR

Partner 775.386.9727 mkeating@logicCRE.com S.0174942 **Michael Dorn** 

Senior Associate 775.453.4436 mdorn@logicCRE.com S.0189635