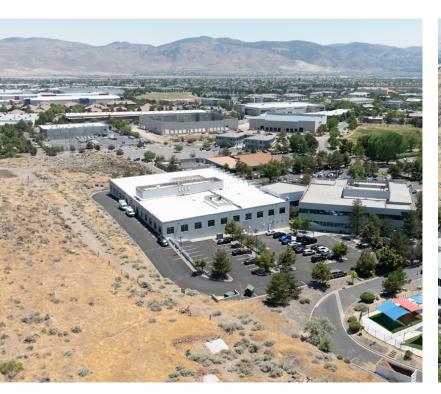

**163-071-04 and 164-010-09** Parcel Numbers (APNs)

## Property Highlights

- Two (2) Proposed Office Buildings in South Reno
- Building One:
  - One or Two Stories
  - Will connect to existing 9390 Gateway Dr.
  - ±30,000 60,000 SF

- Building Two:
  - Two Stories
  - ± 60,000 SF
- · Views of Mount Rose
- Highway visibility

## Demographics

|                                  | 1-mile    | 3-mile    | 5-mile    |
|----------------------------------|-----------|-----------|-----------|
| 2024<br>Population               | 10,800    | 61,758    | 133,098   |
| 2024 Average<br>Household Income | \$108,518 | \$132,060 | \$127,599 |
| 2024 Total<br>Households         | 5,024     | 26,345    | 55,575    |



L O G I C LogicCRE.com | Lease Flyer 01







Retail









## Property Photos









## LOGIC Commercial Real Estate Specializing in Brokerage and Receivership Services







Join our email list and connect with us on LinkedIn

The information herein was obtained from sources deemed reliable; however LOGIC Commercial Real Estate makes no guarantees, warranties or representation as to the completeness or accuracy thereof.

For inquiries please reach out to our team.

Michael Keating, SIOR

Partner 775.386.9727 mkeating@logicCRE.com S.0174942 **Michael Dorn** 

Senior Associate 775.453.4436 mdorn@logicCRE.com S.0189635