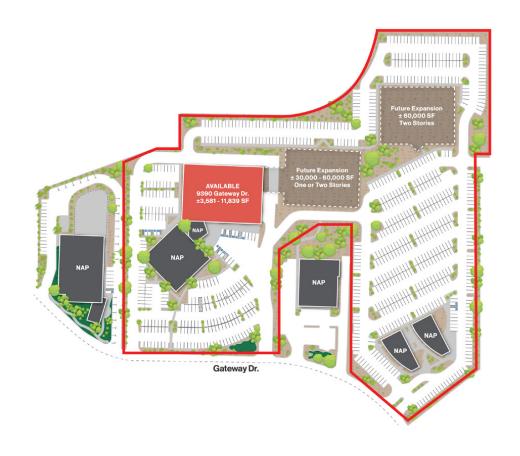

## Property Highlights

- Two (2) Proposed Office Buildings in South Reno
- Building One:
  - One or Two Stories
  - Will connect to existing 9390 Gateway Dr.
  - ±30,000 60,000 SF

- Building Two:
  - Two Stories
  - ± 60,000 SF
- · Views of Mount Rose
- Highway visibility