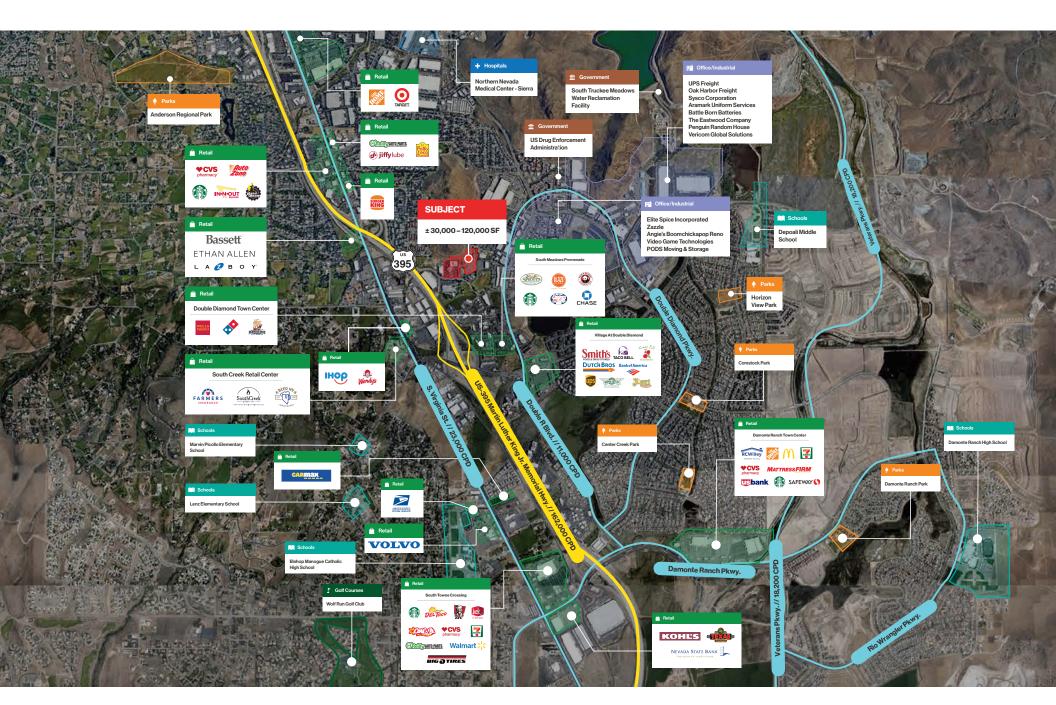

#### **± 30,000 – 120,000 SF** Available Square Footage

**163-071-04 and 164-010-09** Parcel Numbers (APNs)

L O G I C LogicCRE.com | Lease Flyer 01

Retail