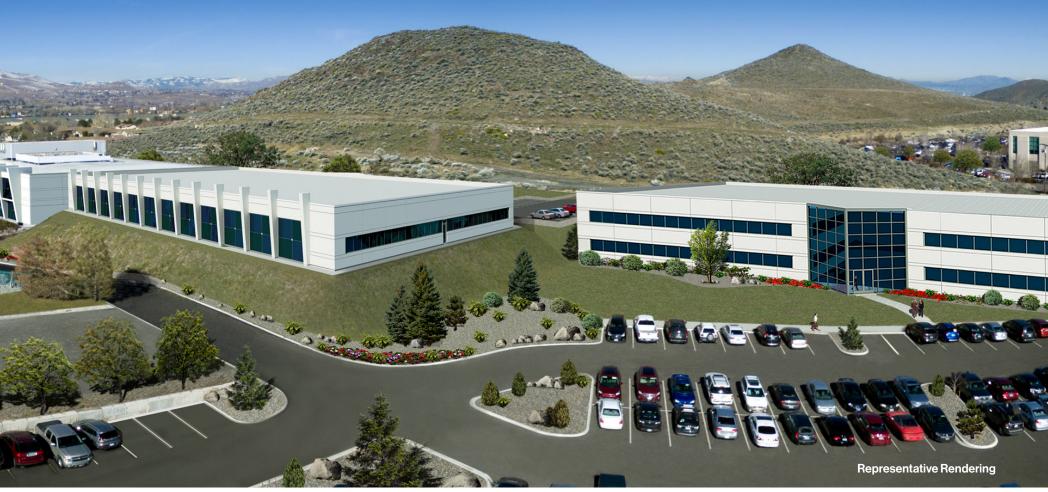

## Property Highlights

- Two (2) Proposed Office Buildings in South Reno
- Building One:
  - One or Two Stories
  - Will connect to existing 9390 Gateway Dr.
  - ±30,000 60,000 SF

- Building Two:
  - Two Stories
  - ± 60,000 SF
- · Views of Mount Rose
- Highway visibility

## Property Photos