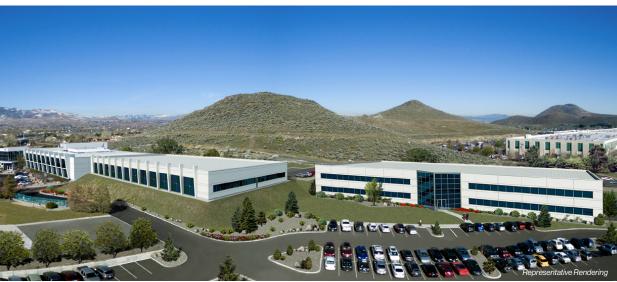

*163-071-04 and 164-010-09** Parcel Numbers (APNs)

## Property Highlights

- Two (2) Proposed Office Buildings in South Reno
- Building One:
  - One or Two Stories
  - Will connect to existing 9390 Gateway Dr.
  - ±30,000 60,000 SF

- Building Two:
  - Two Stories
  - ± 60,000 SF
- · Views of Mount Rose
- Highway visibility

## Demographics

|                                  | 1-mile    | 3-mile    | 5-mile    |
|----------------------------------|-----------|-----------|-----------|
| 2024<br>Population               | 10,800    | 61,758    | 133,098   |
| 2024 Average<br>Household Income | \$108,518 | \$132,060 | \$127,599 |
| 2024 Total<br>Households         | 5,024     | 26,345    | 55,575    |



L O G I C LogicCRE.com | Lease Flyer 01







Retail









## Property Photos









## LOGIC Commercial Real Estate Specializing in Brokerage and Receivership Services







Join our email list and connect with us on LinkedIn

The information herein was obtained from sources deemed reliable; however LOGIC Commercial Real Estate makes no guarantees, warranties or representation as to the completeness or accuracy thereof.

For inquiries please reach out to our team.

Michael Keating, SIOR

Partner 775.386.9727 mkeating@logicCRE.com S.0174942 **Michael Dorn** 

Senior Associate 775.453.4436 mdorn@logicCRE.com S.0189635