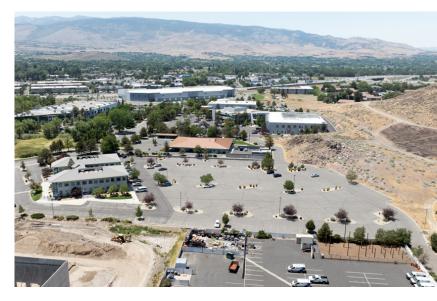

63-071-04 and 164-010-09** Parcel Numbers (APNs)

## Property Highlights

- Two (2) Proposed Office Buildings in South Reno
- Building One:
  - One or Two Stories
  - Will connect to existing 9390 Gateway Dr.
  - ±30,000 60,000 SF

- Building Two:
  - Two Stories
  - ± 60,000 SF
- · Views of Mount Rose
- Highway visibility

## Demographics

|                                  | 1-mile    | 3-mile    | 5-mile    |
|----------------------------------|-----------|-----------|-----------|
| 2024<br>Population               | 10,800    | 61,758    | 133,098   |
| 2024 Average<br>Household Income | \$108,518 | \$132,060 | \$127,599 |
| 2024 Total<br>Households         | 5,024     | 26,345    | 55,575    |



L O G I C LogicCRE.com | Lease Flyer 01







Retail









## Property Photos









## LOGIC Commercial Real Estate Specializing in Brokerage and Receivership Services







Join our email list and connect with us on LinkedIn

The information herein was obtained from sources deemed reliable; however LOGIC Commercial Real Estate makes no guarantees, warranties or representation as to the completeness or accuracy thereof.

For inquiries please reach out to our team.

Michael Keating, SIOR

Partner 775.386.9727 mkeating@logicCRE.com S.0174942 **Michael Dorn** 

Senior Associate 775.453.4436 mdorn@logicCRE.com S.0189635