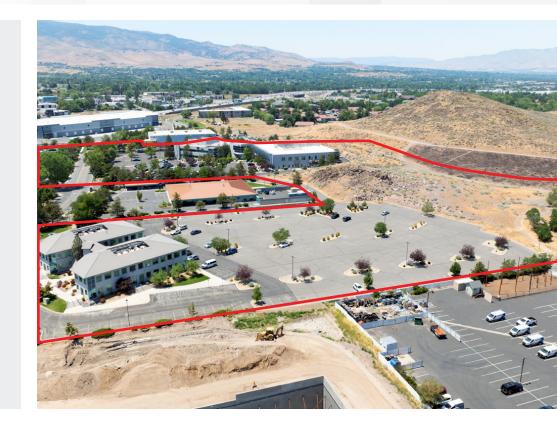

#### **± 30,000 – 120,000 SF** Available Square Footage

**163-071-04 and 164-010-09** Parcel Numbers (APNs)

## Property Highlights

- Two (2) Proposed Office Buildings in South Reno
- Building One:
  - One or Two Stories
  - Will connect to existing 9390 Gateway Dr.
  - ±30,000 60,000 SF

- Building Two:
  - Two Stories
  - ± 60,000 SF
- · Views of Mount Rose
- Highway visibility