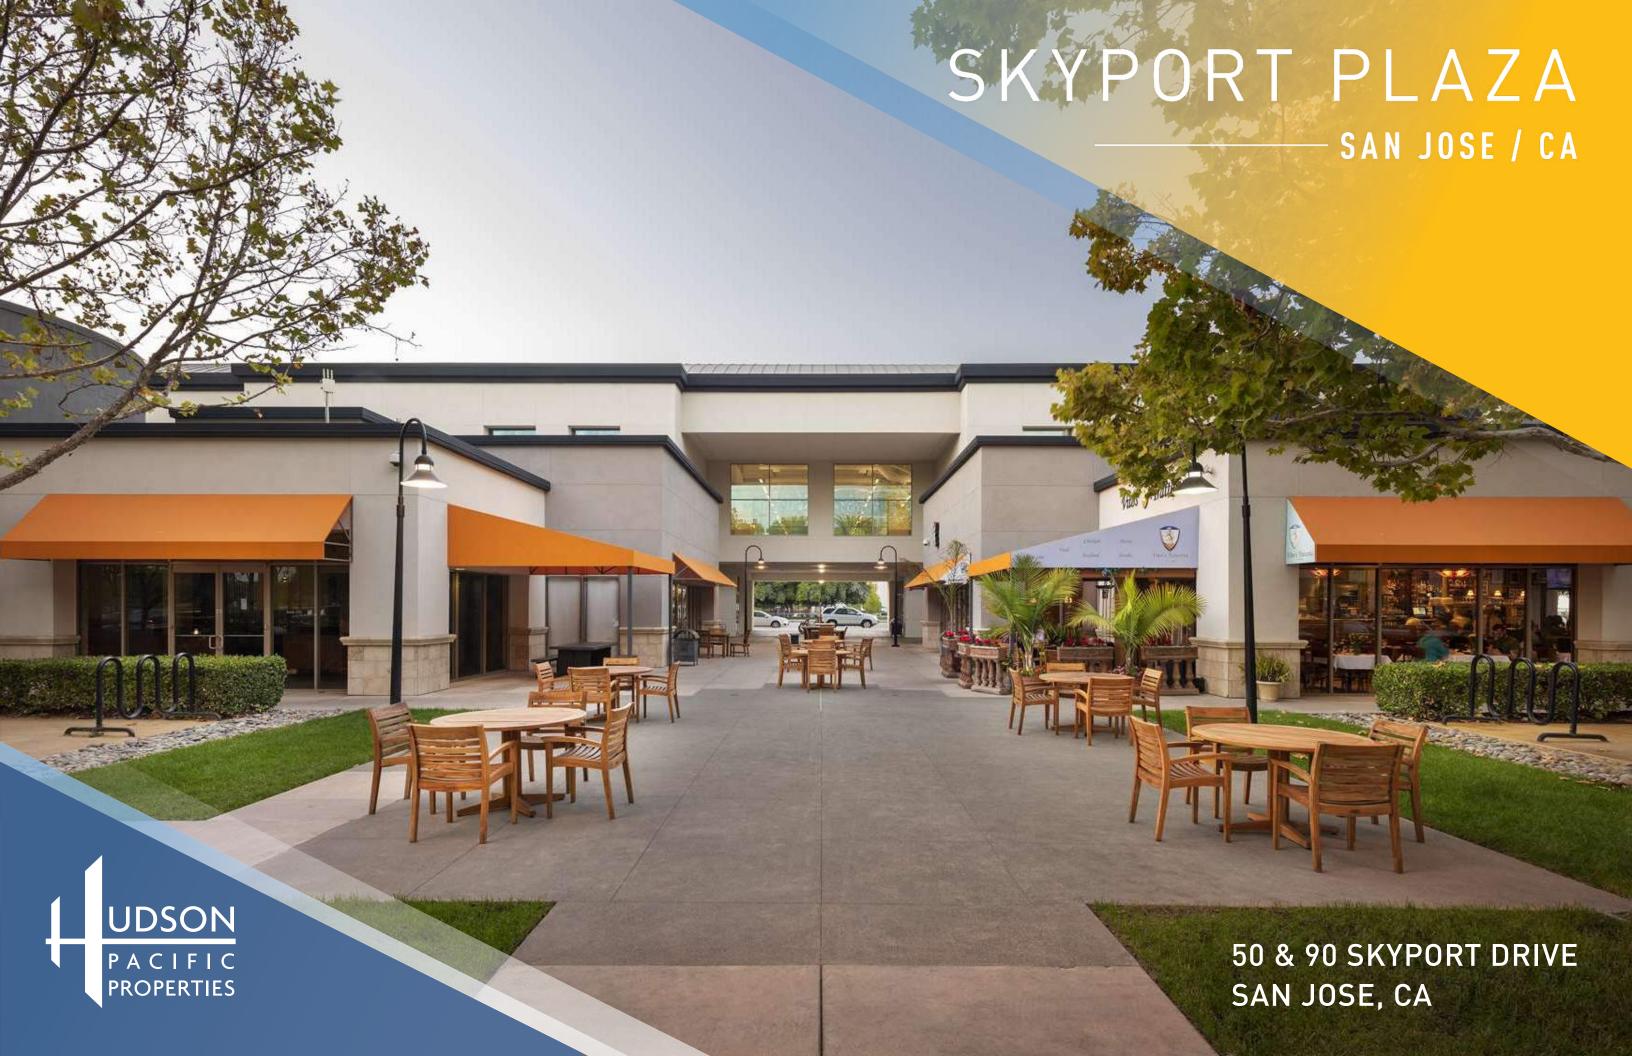

±42,000 SF RETAIL PLAZA

38 ACRE
MIXED USE

±377,000 SF CLASS A OFFICE

- + Prominent Silicon Valley Location
- + Walking Distance to 24 Restaurants, 5 Hotels,
  Retail Services & Public Transportation
- + Adjacent to San Jose International Airport with Free Airport Shuttle
- + Convenient Freeway Access 101, 880, 87 & 280
- + Bicycle Parking
- + Jogging/Biking Trails Nearby
- + Wi-Fi throughout Ground-Floor Common Area
- + On-Site Security & Property Management
- + Free Surface & Secured Garage Parking