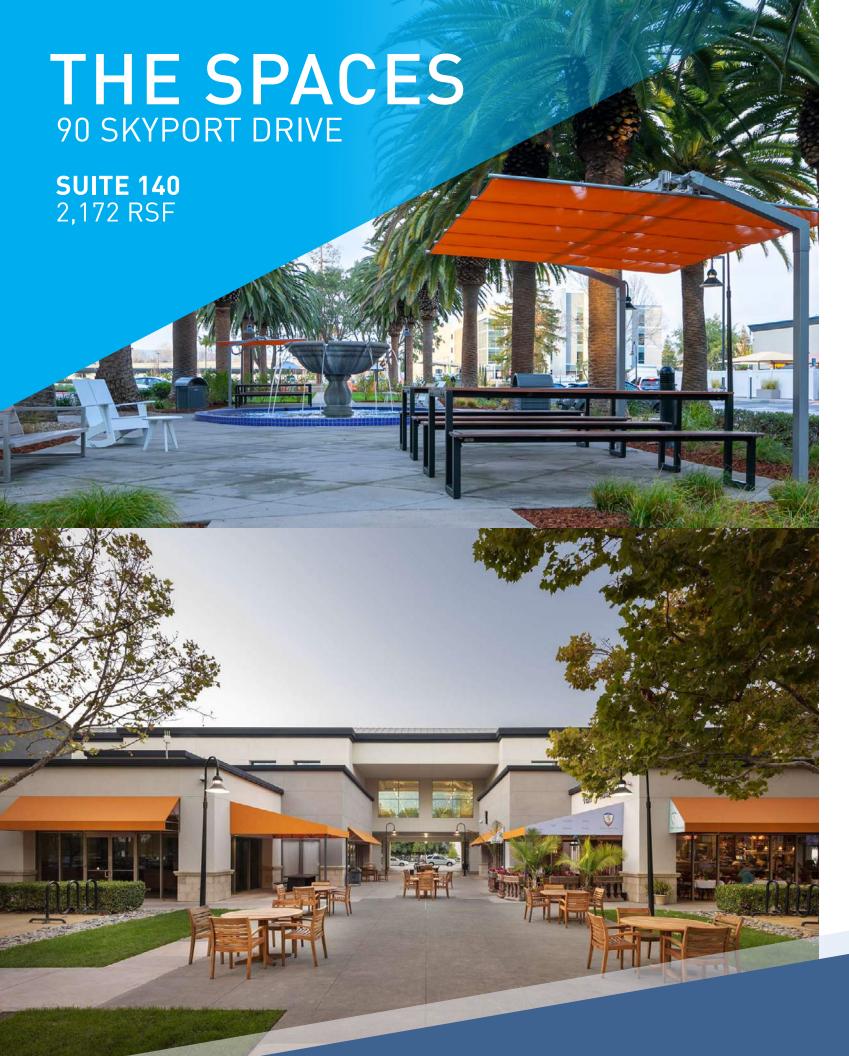

## SUITE 30

- + Retail space
- + High ceilings
- + Hood possible
- + Vanilla shell condition

377,000sf
RENTABLE CLASS A OFFICES

1,380 PARKING SPACES

42,000sF
RENTABLE RETAIL SPACE

38ACRE
MIXED-USE PROPERTY