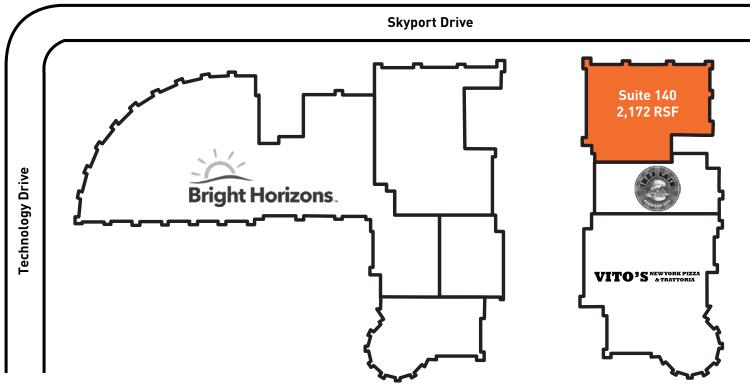

## HIGHLIGHTS

- + Adjacent to parking garage
- + High visibility / excellent window line