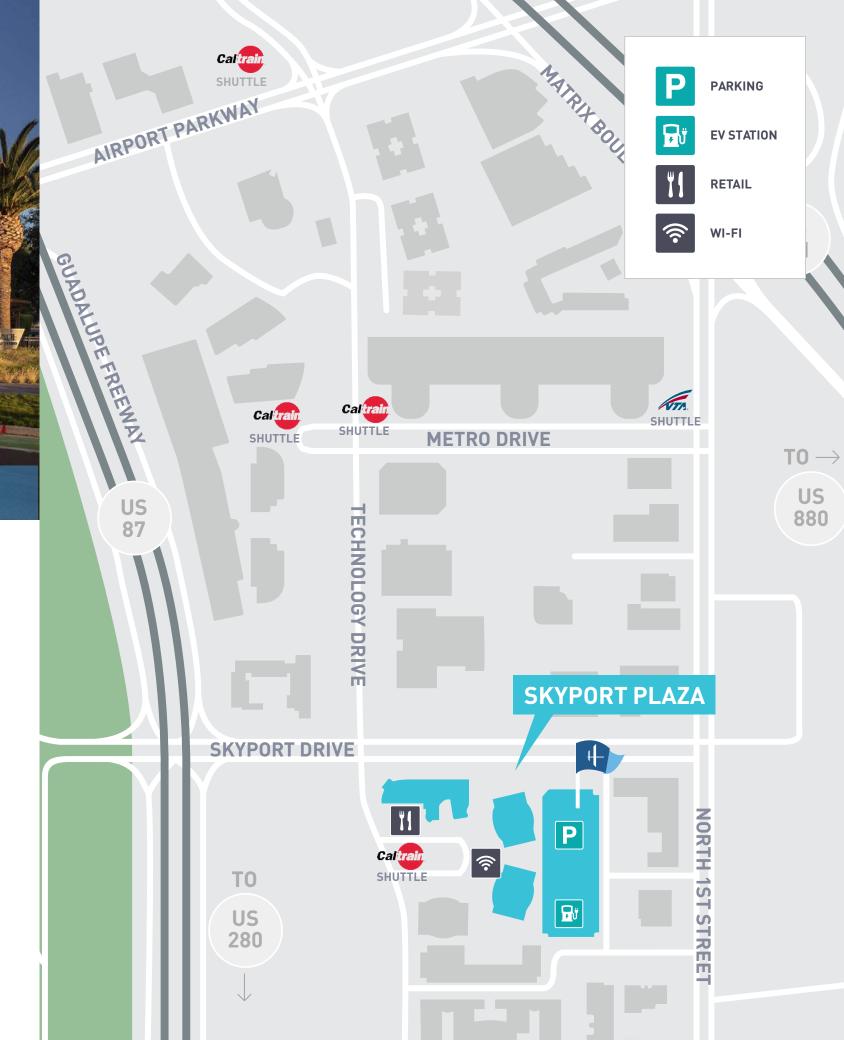

±42,000 SF RETAIL PLAZA

38 ACRE
MIXED USE

±377,000 SF CLASS A OFFICE

- + Prominent Silicon Valley Location
- + Walking Distance to 24 Restaurants, 5 Hotels,
  Retail Services & Public Transportation
- + Adjacent to San Jose International Airport with Free Airport Shuttle
- + Convenient Freeway Access 101, 880, 87 & 280
- + Bicycle Parking
- + Jogging/Biking Trails Nearby
- + Wi-Fi throughout Ground-Floor Common Area
- + On-Site Security & Property Management
- + Free Surface & Secured Garage Parking