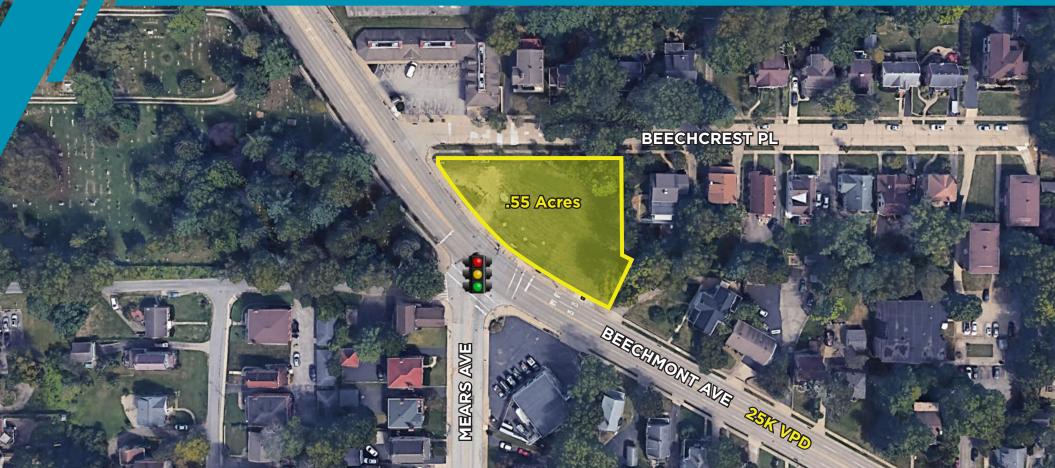

### LAND 0.55 Acres

PRICE \$55,000/ground lease

## COMMENTS

- .55 Acres
- Available for Ground Lease
- Great visibility on Beechmont Ave (SR 125)
- Located in the Mount Washington area of Cincinnati
- Convenient access to Anderson and Mt. Lookout
- Over 25,000 VPD on Beechmont Ave