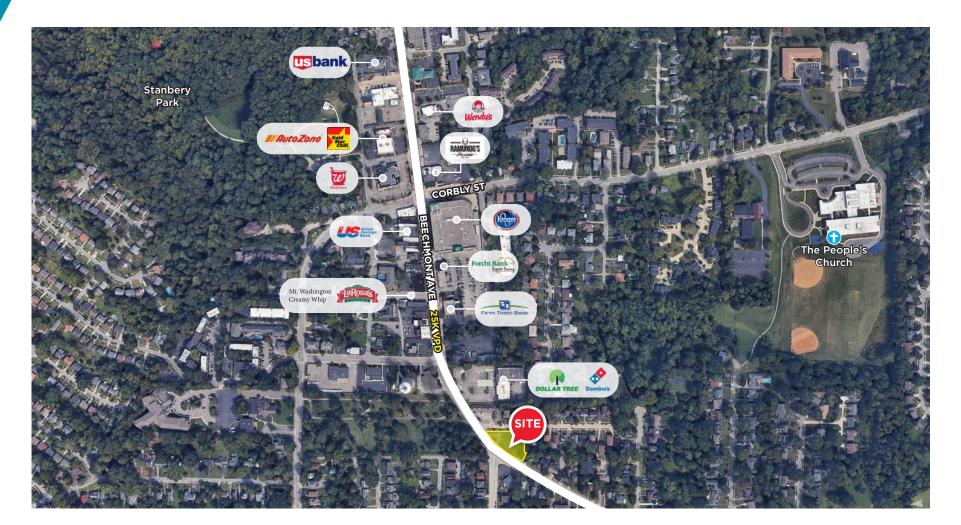

## **NEIGHBORING TENANTS**

Kroger, Dollar Tree, Domino's, LaRosa's, Walgreens, Gold Star Chili, Wendy's, AutoZone, Fifth Third Bank, US Bank and more.

## COMMENTS

- .55 Acres
- Available for Ground Lease
- Great visibility on Beechmont Ave (SR 125)
- Located in the Mount Washington area of Cincinnati
- Convenient access to Anderson and Mt. Lookout
- Over 25,000 VPD on Beechmont Ave