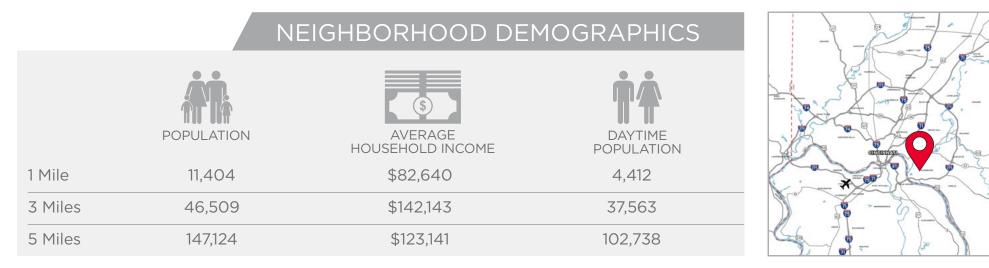

## **NEIGHBORING TENANTS**

Kroger, Dollar Tree, Domino's, LaRosa's, Walgreens, Gold Star Chili, Wendy's, AutoZone, Fifth Third Bank, US Bank and more.