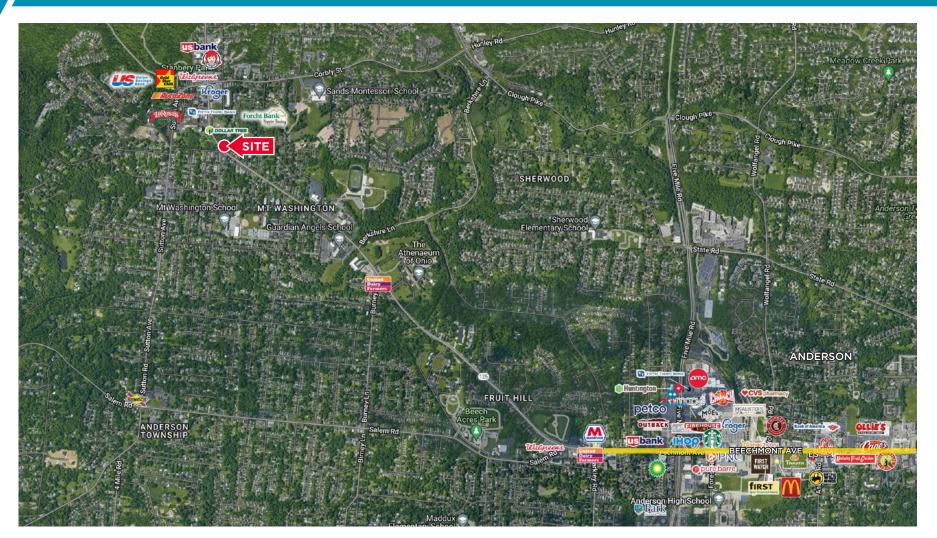

## **NEIGHBORING TENANTS**

Kroger, Dollar Tree, Domino's, LaRosa's, Walgreens, Gold Star Chili, Wendy's, AutoZone, Fifth Third Bank, US Bank and more.

## COMMENTS

- .55 Acres
- Available for Ground Lease
- Great visibility on Beechmont Ave (SR 125)
- Located in the Mount Washington area of Cincinnati
- Convenient access to Anderson and Mt. Lookout
- Over 25,000 VPD on Beechmont Ave