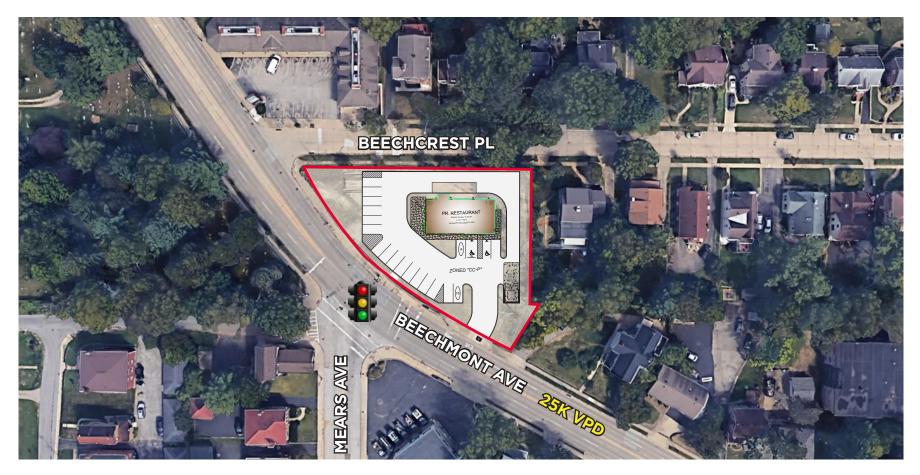

#### **CONCEPT 1 - 2,325 SF Restaurant building with 20 Parking Spaces**

Terry Ohnmeis / Director / terry.ohnmeis@cushwake.com / +1 513 763 3059 Shannon McBroom / Associate / shannon.mcbroom@cushwake.com / +1 513 322 0749 ©2018 Cushman & Wakefield. All rights reserved. The information contained in this communication is strictly confidential. This information has been obtained from sources believed to be reliable but has not been verified. NO WARRANTY OR REPRESENTATION, EXPRESS OR IMPLIED, IS MADE AS TO THE CONDITION OF THE PROPERTY (OR PROPERTIES) REFERENCED HEREIN OR AS TO THE ACCURACY OR COMPLETENESS OF THE INFORMATION CONTAINED HEREIN, NON SAME ISSUMITTED SUBJECT TO REPORSE, MINISSIONS, CHANGE OF PRICE, RENTAL OR OTHER CONDITIONS, WITHED AWAL, WITHOUT NOTICE, AND TO ANY SPECIAL LISTING CONDITIONS INFOSED BY THE PROPERTY OWNERS(), ANY PROJECTIONS, OPINIONS OR ESTIMATES ARE SUBJECT TO UNCERTAINTY AND DO NOT SIGNIFY CURRENT OR FUTURE PROPERTY PERFORMANCE.