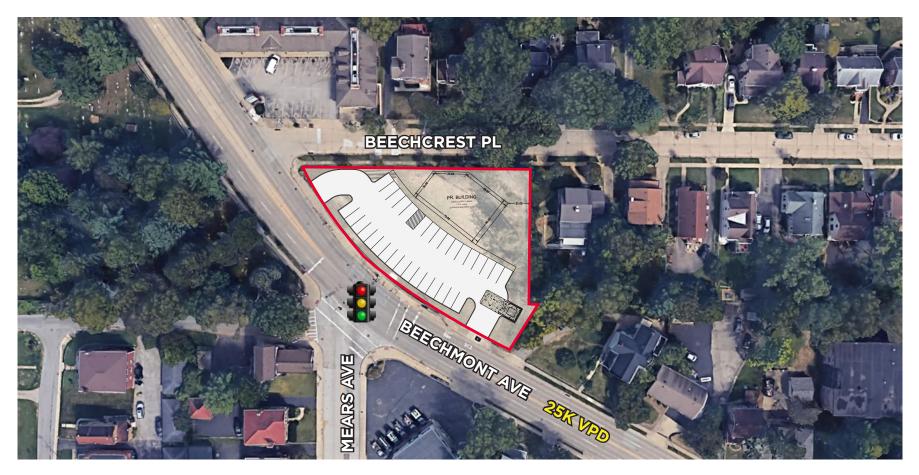

#### **CONCEPT 2 - 3,480 SF Retail building with 32 Parking Spaces**

Terry Ohnmeis / Director / terry.ohnmeis@cushwake.com / +1 513 763 3059 Shannon McBroom / Associate / shannon.mcbroom@cushwake.com / +1 513 322 0749 ©2018 Cushman & Wakefield. All rights reserved. The information contained in this communication is strictly confidential. This information has been obtained from sources believed to be reliable but has not been verified. NO WARRANTY OR REPRESENTATION, EXPRESS OR IMPLIED, IS MADE AS TO THE CONDITION OF THE PROPERTY (OR PROPERTIES) REFERENCED HEREIN OR AS TO THE ACCURACY OR COMPLETENESS OF THE INFORMATION CONTAINED HEREIN, NON SAME ISSUMITTED SUBJECT TO REPORSE, MINISSIONS, CHANGE OF PRICE, RENTAL OR OTHER CONDITIONS, WITHED AWAL, WITHOUT NOTICE, AND TO ANY SPECIAL LISTING CONDITIONS INFOSED BY THE PROPERTY OWNERS(), ANY PROJECTIONS, OPINIONS OR ESTIMATES ARE SUBJECT TO UNCERTAINTY AND DO NOT SIGNIFY CURRENT OR FUTURE PROPERTY PERFORMANCE.