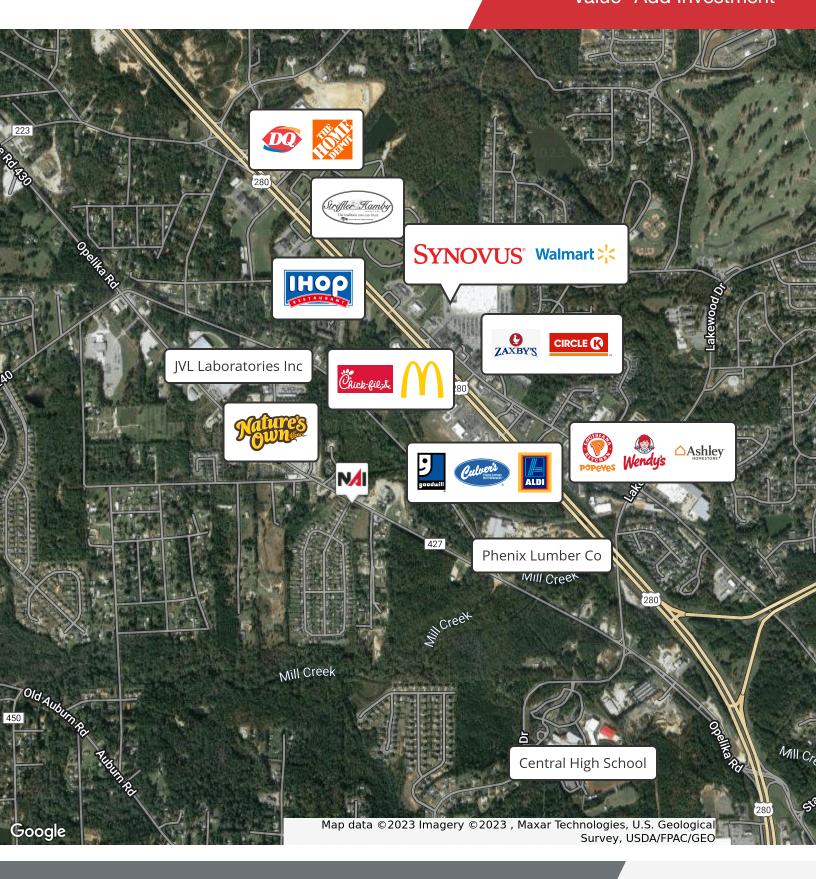

| Bedrooms | Bathrooms | Size SF  | Rent    | Rent / SF |
|--------|----------|-----------|----------|---------|-----------|
| Apt 1  | 1        | 1         | 504 SF   | \$1,083 | \$2.15    |
| Apt 2  | 1        | 1         | 504 SF   | \$800   | \$1.59    |
| Apt 3  | 1        | 1         | 504 SF   | \$910   | \$1.81    |
| Apt 4  | 1        | 1         | 504 SF   | \$910   | \$1.81    |
| Apt 5  | 1        | 1         | 504 SF   | \$800   | \$1.59    |
| Apt 6  | 1        | 1         | 504 SF   | \$996   | \$1.98    |
| Apt 7  | 1        | 1         | 504 SF   | \$845   | \$1.68    |
| Apt 8  | 1        | 1         | 504 SF   | \$910   | \$1.81    |
| Apt 9  | 1        | 1         | 504 SF   | \$910   | \$1.81    |
| Totals |          |           | 4,536 SF | \$8,164 | \$16.23   |















| Population           | 0.5 Miles | 1 Mile    | 1.5 Miles |
|----------------------|-----------|-----------|-----------|
| Total Population     | 782       | 4,031     | 10,131    |
| Average Age          | 36.5      | 41.4      | 39.2      |
| Average Age (Male)   | 31.6      | 38.8      | 37.4      |
| Average Age (Female) | 41.4      | 43.7      | 40.7      |
| Households & Income  | 0.5 Miles | 1 Mile    | 1.5 Miles |
| Total Households     | 416       | 1,848     | 4,355     |
| # of Persons per HH  | 1.9       | 2.2       | 2.3       |
| Average HH Income    | \$56,662  | \$61,160  | \$63,530  |
| Average House Value  | \$161,597 | \$160,674 | \$174,082 |

<sup>\*</sup> Demographic data derived from 2020 ACS - US Census