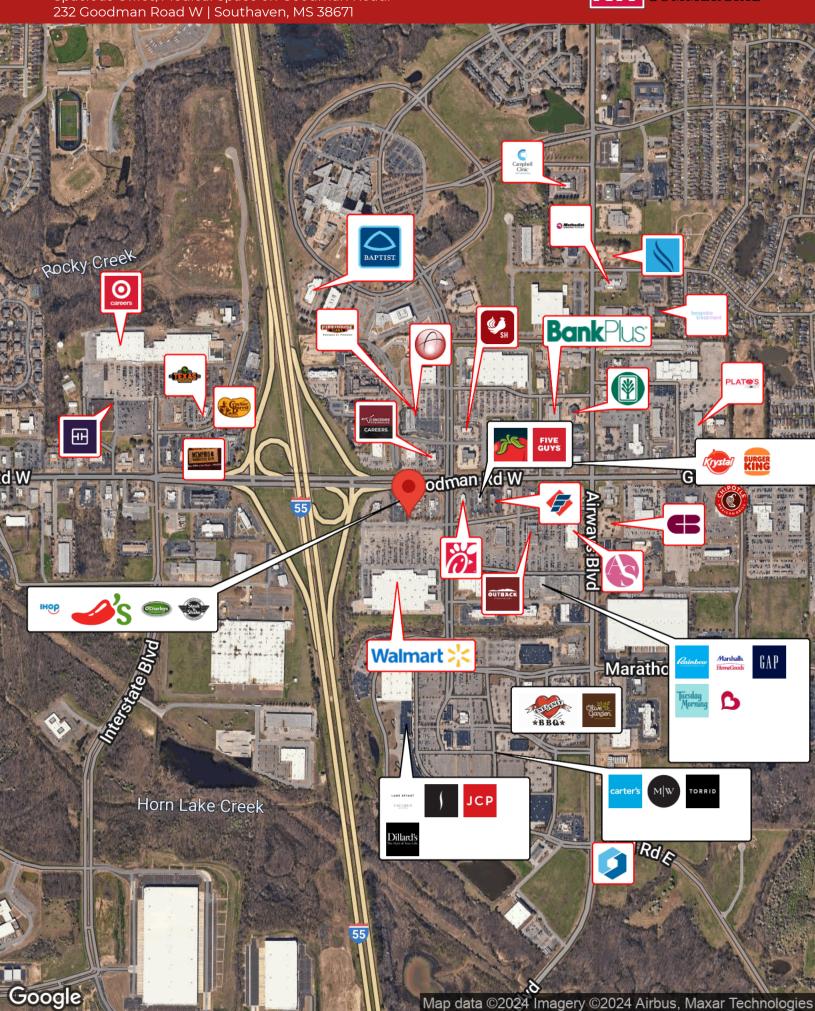

## LOCATION DESCRIPTION

This spacious office building is situated just a few hundred feet from the I-55 exit. Take the Goodman Road exit from I-55 in Southaven, then turn left onto Southcrest Parkway, and you will find this large retail / office space right on the corner facing Goodman Road.

## **BUSINESS MAP**

Spacious Office/Medical Space on Goodman Road!