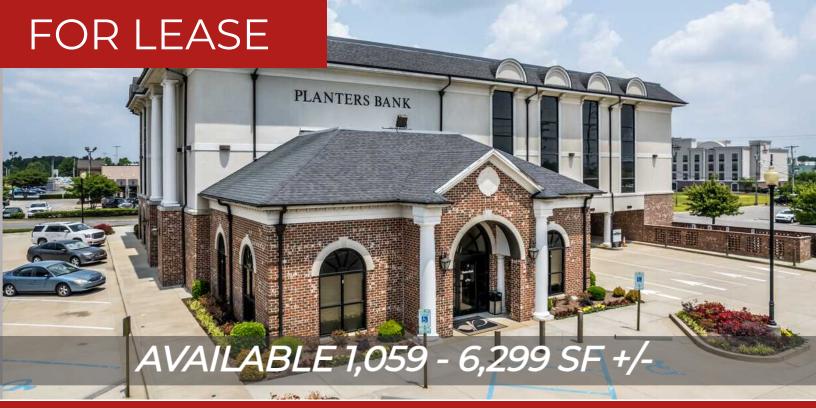

## **RETAIL / OFFICE SPACE!**

232 GOODMAN ROAD W · SOUTHAVEN, MS 38671

**Building SF:** 21,042 SF +/-

Lease Rate per SF: \$22.16 - \$26.00

Lot Size: 1.35 Acres

Traffic Count: 38,000 Cars per Day

Year Built: 2006

Zoning: C-4

Lease Terms: 3 - 5 Years

RHODES THOMPSON Commercial Agent (662) 892-4000 rhodesthompson@outlook.com Mississippi

Main Office: (901) 286-6200

| Suite | Rate per SF    | Size               | Lease Type   |
|-------|----------------|--------------------|--------------|
| 100   | \$26.00 per SF | 4,168-6,299 SF +/- | NNN          |
| 202   | \$22.16 per SF | 1,056 SF +/-       | FULL SERVICE |

PREMIUM Retail / Office Spaces First and Second Floors!