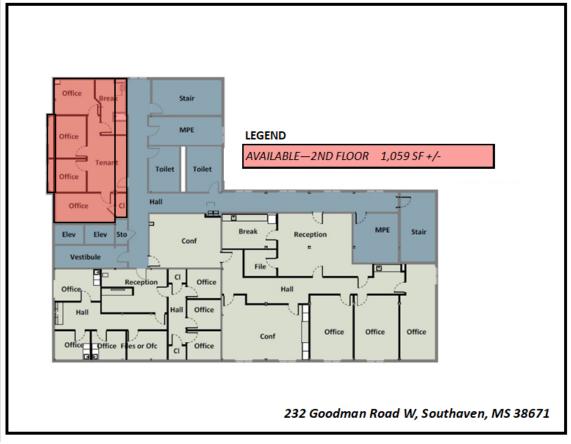

Zoning: C-4

Lease Terms: 3 - 5 Years

RHODES THOMPSON Commercial Agent (662) 892-4000 rhodesthompson@outlook.com Mississippi

Main Office: (901) 286-6200

| Suite | Rate per SF    | Size               | Lease Type   |
|-------|----------------|--------------------|--------------|
| 100   | \$26.00 per SF | 4,168-6,299 SF +/- | NNN          |
| 202   | \$22.16 per SF | 1,056 SF +/-       | FULL SERVICE |