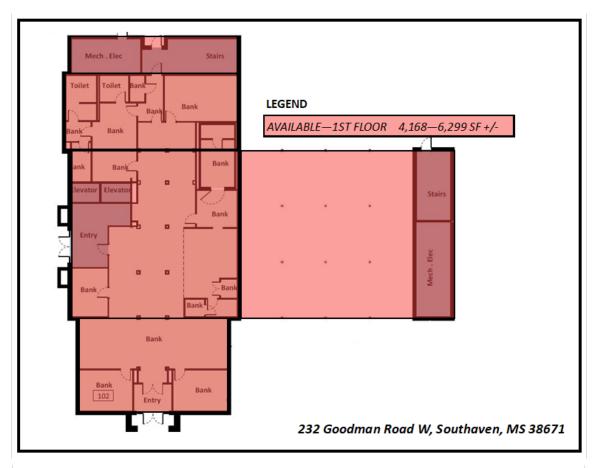

Zoning: C-4

Lease Terms: 3 - 5 Years

RHODES THOMPSON Commercial Agent (662) 892-4000 rhodesthompson@outlook.com Mississippi

Main Office: (901) 286-6200

| Suite | Rate per SF    | Size               | Lease Type   |
|-------|----------------|--------------------|--------------|
| 100   | \$26.00 per SF | 4,168-6,299 SF +/- | NNN          |
| 202   | \$22.16 per SF | 1,056 SF +/-       | FULL SERVICE |