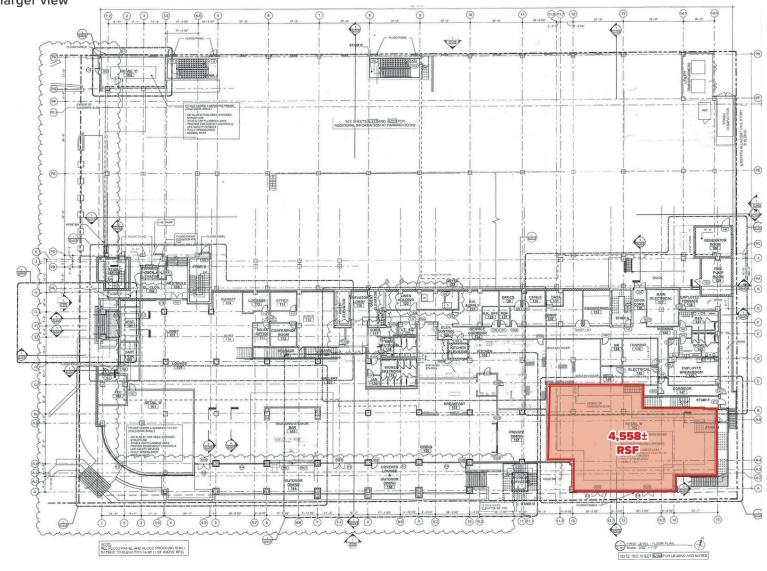

#### PROPERTY DESCRIPTION

Prime retail space within the new Embassy Suites Hotel in Gulf Shores is available for lease. The total area consists of approximately 4,558 square feet, with +/- 50' of storefront exposure along West Beach Blvd - directly across from the gulf front city park, in the heart of the new walking district of Gulf Shores. The space is being delivered in a shell condition, with an allowance to be provided by the landlord. Delivery is anticipated mid-2025.

#### **LEASE TERMS**

| Premises:         | 4,558 ± SF                       |  |
|-------------------|----------------------------------|--|
| Base Rental Rate: | \$45 PSF, Increasing 3% per year |  |
| CAM Expenses      | \$10 PSF, Year 1 Estimate        |  |
| Percentage Rent:  | 6%, over a natural breakpoint    |  |
| Term:             | 5 Year Minimum                   |  |
| Lease Structure:  | NNN                              |  |

112 W Beach Blvd, Gulf Shores, AL

SUMMARY

**KEY PLAN** 

FLOOR PLAN

PROPERTY IMAGES

AERIAL

DEMOGRAPHICS

Click image to larger view