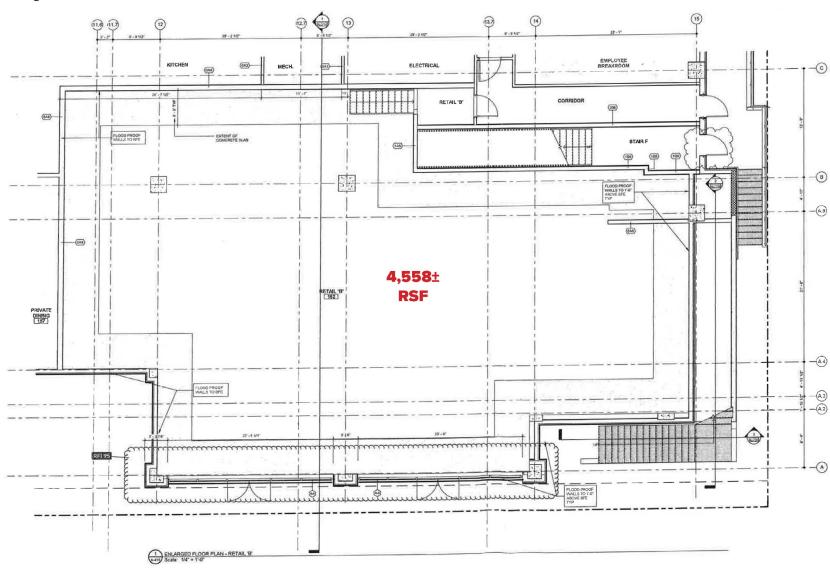

#### PROPERTY DESCRIPTION

Prime retail space within the new Embassy Suites Hotel in Gulf Shores is available for lease. The total area consists of approximately 4,558 square feet, with +/- 50' of storefront exposure along West Beach Blvd - directly across from the gulf front city park, in the heart of the new walking district of Gulf Shores. The space is being delivered in a shell condition, with an allowance to be provided by the landlord. Delivery is anticipated mid-2025.

#### **LEASE TERMS**

| Premises:         | 4,558 ± SF                       |  |
|-------------------|----------------------------------|--|
| Base Rental Rate: | \$45 PSF, Increasing 3% per year |  |
| CAM Expenses      | \$10 PSF, Year 1 Estimate        |  |
| Percentage Rent:  | 6%, over a natural breakpoint    |  |
| Term:             | 5 Year Minimum                   |  |
| Lease Structure:  | NNN                              |  |

## RETAIL SPACE

EMBASSY SUITES HOTEL

112 W Beach Blvd, Gulf Shores, AL

SUMMARY

KEY PLAN

FLOOR PLAN

PROPERTY IMAGES

AERIAL