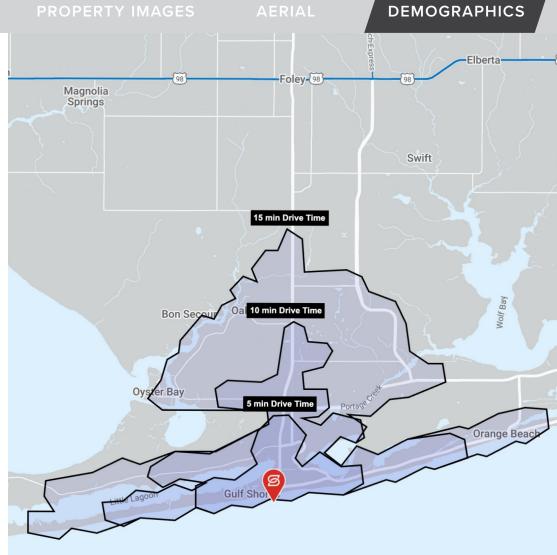

**DEMOGRAPHICS** 

### **2024 DEMOGRAPHICS**

| J WIII   | IO WITH       | 13 WIII                   |
|----------|---------------|---------------------------|
| 6,671    | 12,172        | 31,083                    |
| 2.7%     | 2.7%          | 2.8%                      |
| \$81,185 | \$81,811      | \$90,306                  |
|          | 6,671<br>2.7% | 6,671 12,172<br>2.7% 2.7% |

5 MIN

**10 MIN** 

**15 MIN** 