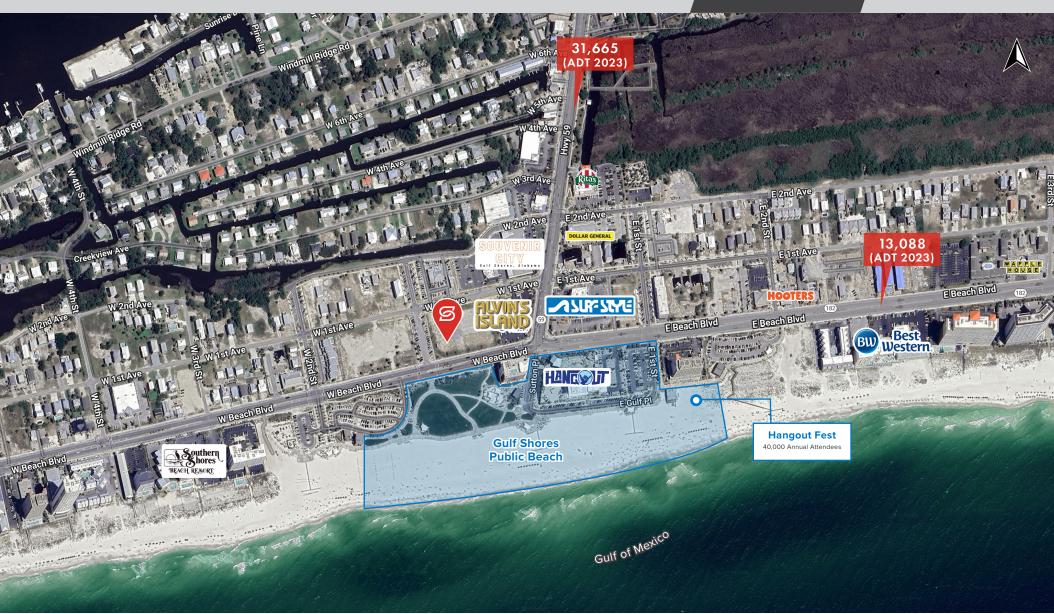

## RETAIL SPACE

EMBASSY SUITES HOTEL

112 W Beach Blvd, Gulf Shores, AL

**AERIAL** 