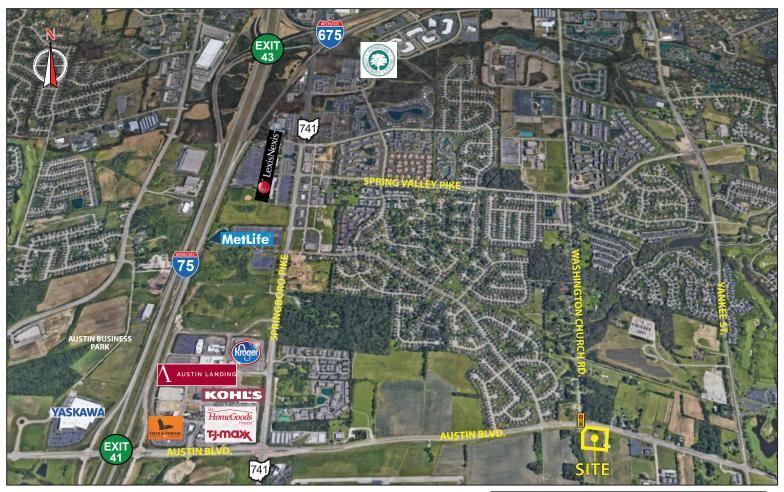

## LAND FOR DEVELOPMENT

Austin Bvd. at Washington Church Rd. Washington Township, OH 45458

- 3 +/- ACRES PRIME LAND FOR DEVELOPMENT on Austin Blvd. at the Washington Church Road intersection
- IDEALLY LOCATED just 1.5 miles from the I-75/Austin Blvd. interchange (Exit 41) and Austin Landing
- EXCELLENT VISIBILITY provided by direct frontage on Austin Blvd., the main thoroughfare connector between I-75/R 741 and SR 48
- SIGNALIZED ACCESS at Washington Church Road
- CONVENIENT ACCESS TO/FROM I-75 and SR 741

JOHN ORR 937.531.5515 jorr@oberer.com

| 2022 DEMOGRAPHICS | 5 1 mile  | 3 mile    | 5 mile      |
|-------------------|-----------|-----------|-------------|
| POPULATION        | 7,440     | 55,691    | 132,936     |
| TOTAL EMPLOYEES   | 1,323     | 33,586    | 73,488      |
| HH INCOME         | \$135,123 | \$125,646 | 5 \$117,585 |