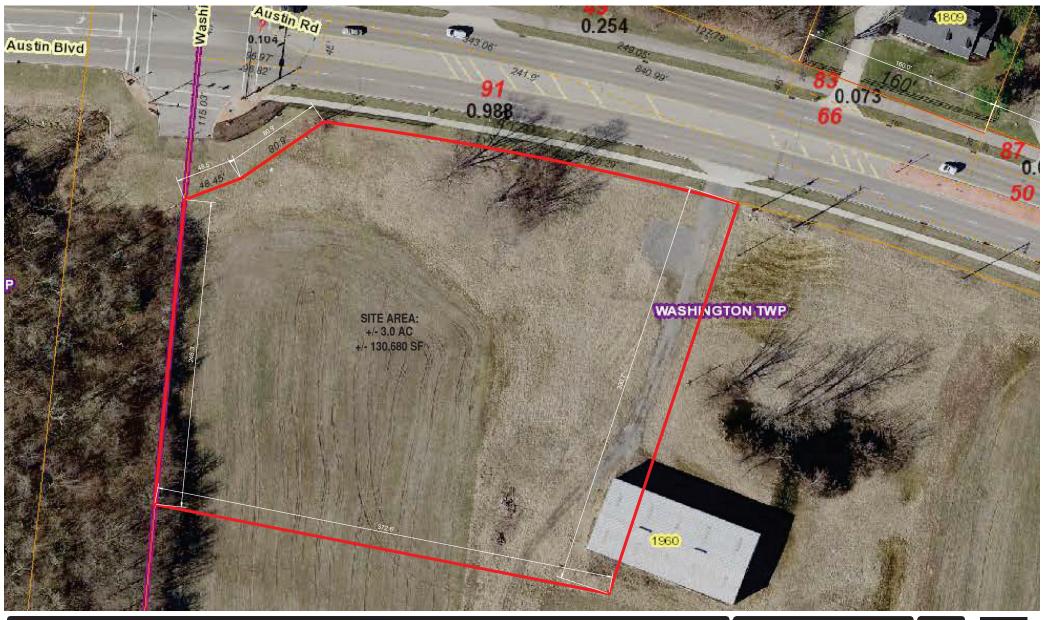

### 1960 AUSTIN ROAD AUSTIN ROAD & WASHINGTON CHURCH ROAD WASHINGTON TOWNSHIP, COUNTY OF MONTGOMERY, STATE OF OHIO

\*\*THIS CONCEPT PLAN WAS COMPLETED WITHOUT AN ALTA SURVEY.\*\* THE INFORMATION SHOWN ON THIS CONCEPT PLAN IS TO ILLUSTRATE GENERAL INTENT AND SHALL NOT BE CONSTRUED AS FINAL WITH REGARD TO ANY AND ALL IMPROVEMENTS SHOWN HEREON.

AUGUST 17, 2022