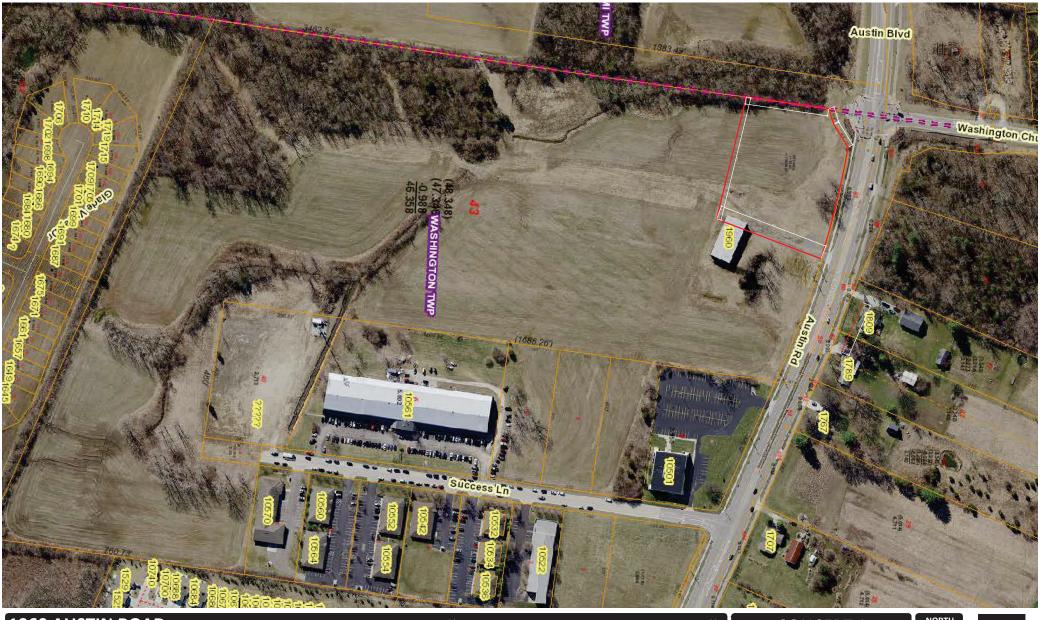

#### **1960 AUSTIN ROAD** AUSTIN ROAD & WASHINGTON CHURCH ROAD WASHINGTON TOWNSHIP, COUNTY OF MONTGOMERY, STATE OF OHIO

\*\*THIS CONCEPT PLAN WAS COMPLETED WITHOUT AN ALTA SURVEY.\*\* THE INFORMATION SHOWN ON THIS CONCEPT PLAN IS TO ILLUSTRATE GENERAL INTENT AND SHALL NOT BE CONSTRUED AS FINAL WITH REGARD TO ANY AND ALL IMPROVEMENTS SHOWN HEREON.

AUGUST 17, 2022