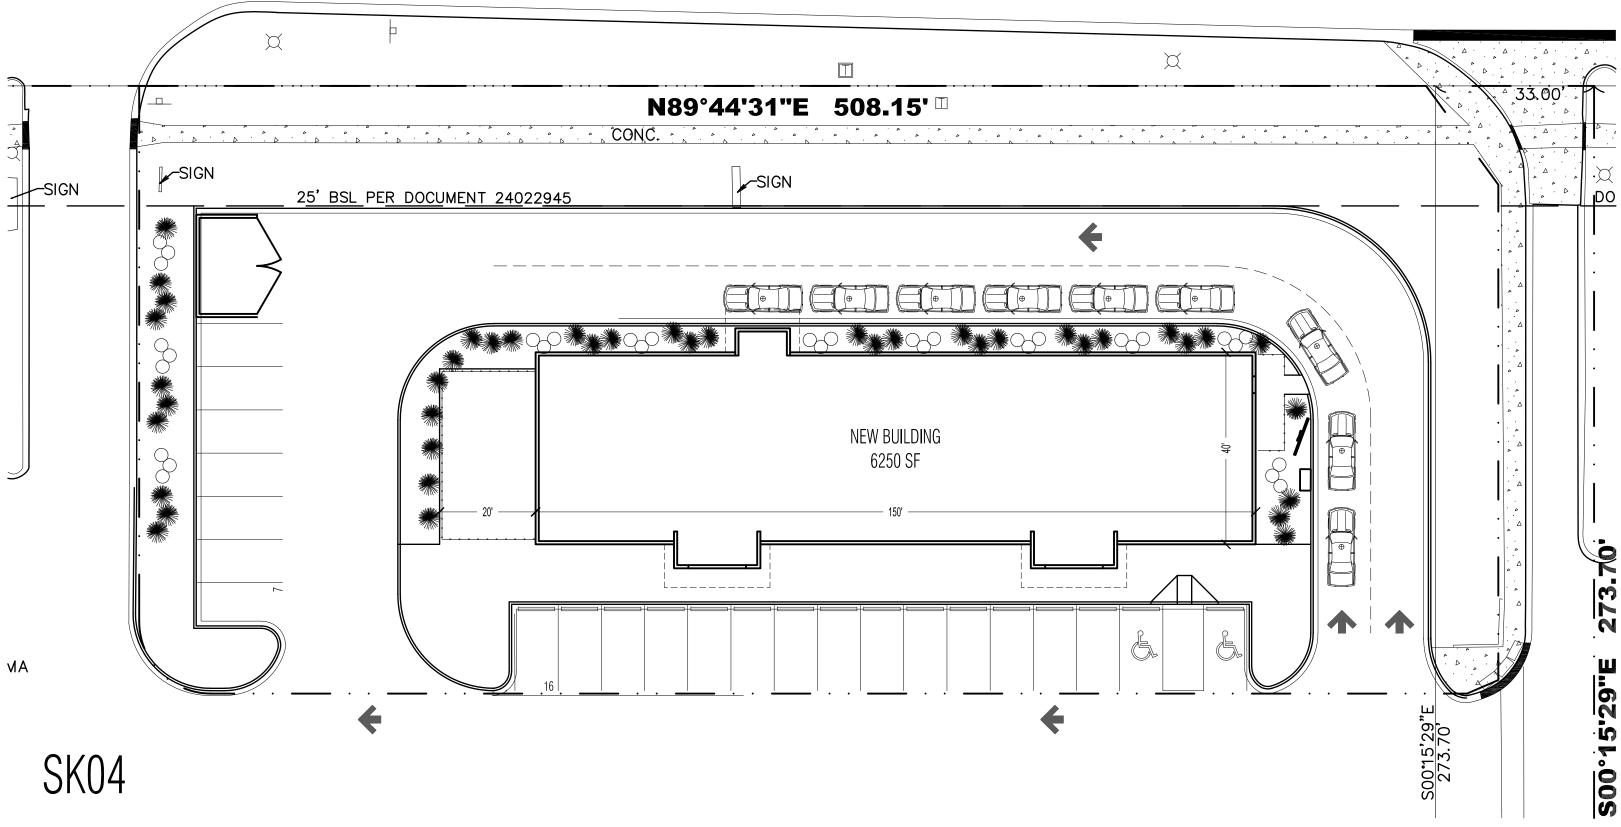

### **Offering Summary**

| Lease Rate:    | Negotiable                |
|----------------|---------------------------|
| NNN's          | TBD                       |
| Available SF:  | 1,800 - 6,250 SF          |
| Lot Size:      | 0.82 Acres                |
| Zoning:        | B-3                       |
| Market:        | Northwest Chicago Suburbs |
| Cross Streets: | Dundee Road &             |
|                | Arlington Heights Road    |
| Traffic Count: | Approx. 45,000 VPD        |

#### **Property Overview**

New construction retail space for lease or build to suit, just off the corner of the signalized intersection at Dundee Road and Arlington Heights Road (approx. 45,000 VPD) in Buffalo Grove. The development features co-tenants Walgreens, Starbucks, and Noodles & Co, and provides Tenants an opportunity to lease a new construction out lot building fronting Dundee Road, just steps from Buffalo Grove High School (1,971 students). The building features a drive-thru opportunity with various tenant layouts, ample parking on-site, and multiple curb cuts along Dundee Road. Nearby new construction developments include One Wheeling Town Center, a 300-unit apartment building and Uptown 500, a 321-unit apartment building. Neighboring retailers include Kohl's, Aldi, Walgreens, XSport Fitness, O'Reilly Auto Parts, Pet Supplies Plus, Discovery Clothing, CVS Pharmacy, Firestone, BMO Harris Bank, Portillo's, Taco Bell, McDonald's, Dunkin Donuts, & Oberweiss, among others.

#### **Property Highlights**

- New construction retail space and BTS opportunity fronting Dundee Road (26,000+ VPD)
- Multiple drive-thru opportunities
- Opportunity to join co-tenants Walgreens, Starbucks, and Noodles & Co, among others
- Neighboring retailers include Kohl's, Aldi, Walgreens, XSport Fitness, O'Reilly Auto Parts, Pet Supplies Plus, Discovery Clothing, CVS Pharmacy, Firestone, BMO Harris Bank, Portillo's, Taco Bell, McDonald's, and Dunkin Donuts