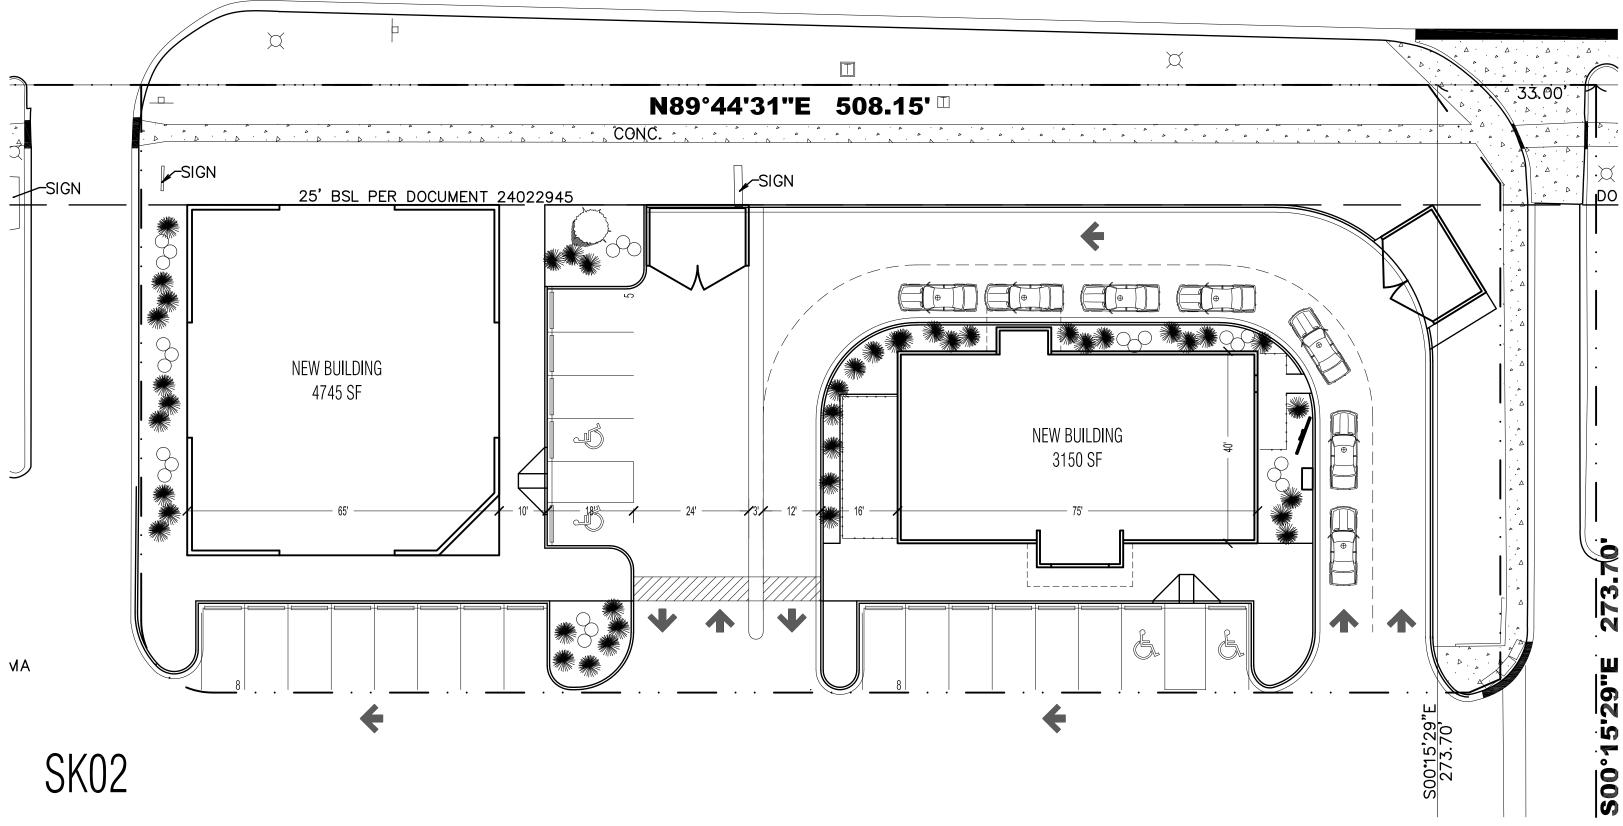

### **Offering Summary**

| Lease Rate:    | Negotiable                |
|----------------|---------------------------|
| NNN's          | TBD                       |
| Available SF:  | 1,800 - 6,250 SF          |
| Lot Size:      | 0.82 Acres                |
| Zoning:        | B-3                       |
| Market:        | Northwest Chicago Suburbs |
| Cross Streets: | Dundee Road &             |
|                | Arlington Heights Road    |
| Traffic Count: | Approx. 45,000 VPD        |

#### **Property Overview**

New construction retail space for lease or build to suit, just off the corner of the signalized intersection at Dundee Road and Arlington Heights Road (approx. 45,000 VPD) in Buffalo Grove. The development features co-tenants Walgreens, Starbucks, and Noodles & Co, and provides Tenants an opportunity to lease a new construction out lot building fronting Dundee Road, just steps from Buffalo Grove High School (1,971 students). The building features a drive-thru opportunity with various tenant layouts, ample parking on-site, and multiple curb cuts along Dundee Road. Nearby new construction developments include One Wheeling Town Center, a 300-unit apartment building and Uptown 500, a 321-unit apartment building. Neighboring retailers include Kohl's, Aldi, Walgreens, XSport Fitness, O'Reilly Auto Parts, Pet Supplies Plus, Discovery Clothing, CVS Pharmacy, Firestone, BMO Harris Bank, Portillo's, Taco Bell, McDonald's, Dunkin Donuts, & Oberweiss, among others.

#### **Property Highlights**

- New construction retail space and BTS opportunity fronting Dundee Road (26,000+ VPD)
- Multiple drive-thru opportunities
- Opportunity to join co-tenants Walgreens, Starbucks, and Noodles & Co, among others
- Neighboring retailers include Kohl's, Aldi, Walgreens, XSport Fitness, O'Reilly Auto Parts, Pet Supplies Plus, Discovery Clothing, CVS Pharmacy, Firestone, BMO Harris Bank, Portillo's, Taco Bell, McDonald's, and Dunkin Donuts