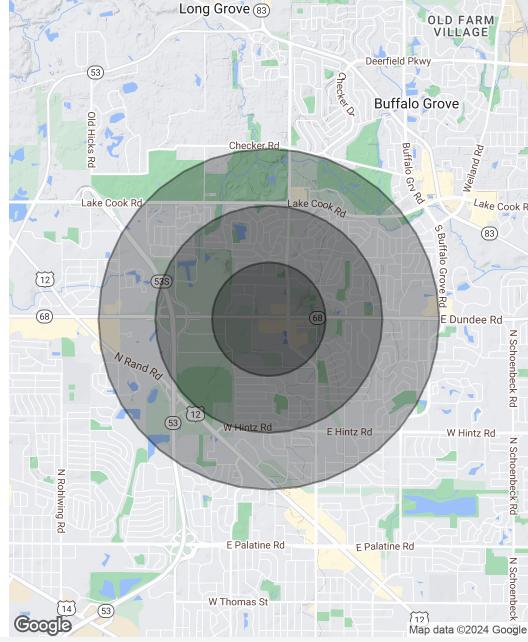

### **DEMOGRAPHICS MAP & REPORT**

| Population           | 0.5 Miles | 1 Mile    | 1.5 Miles |
|----------------------|-----------|-----------|-----------|
| Total Population     | 2,073     | 13,318    | 38,417    |
| Average Age          | 44.8      | 42.8      | 39.4      |
| Average Age (Male)   | 43.6      | 42.5      | 39.1      |
| Average Age (Female) | 44.8      | 43.0      | 39.5      |
| Households & Income  | 0.5 Miles | 1 Mile    | 1.5 Miles |
| Total Households     | 1,071     | 5,662     | 15,395    |
| # of Persons per HH  | 1.9       | 2.4       | 2.5       |
| Average HH Income    | \$97,533  | \$110,635 | \$101,076 |
| Average House Value  | \$238,652 | \$278,200 | \$260,838 |
| Race                 | 0.5 Miles | 1 Mile    | 1.5 Miles |
| % White              | 78.2%     | 75.9%     | 65.7%     |
| % Black              | 1.9%      | 1.3%      | 2.1%      |
| % Asian              | 7.1%      | 8.8%      | 12.0%     |
| % Hawaiian           | 0.8%      | 0.3%      | 0.1%      |
| % American Indian    | 1.2%      | 0.7%      | 0.9%      |
| % Other              | 6.8%      | 8.1%      | 15.5%     |

\* Demographic data derived from 2020 ACS - US Census