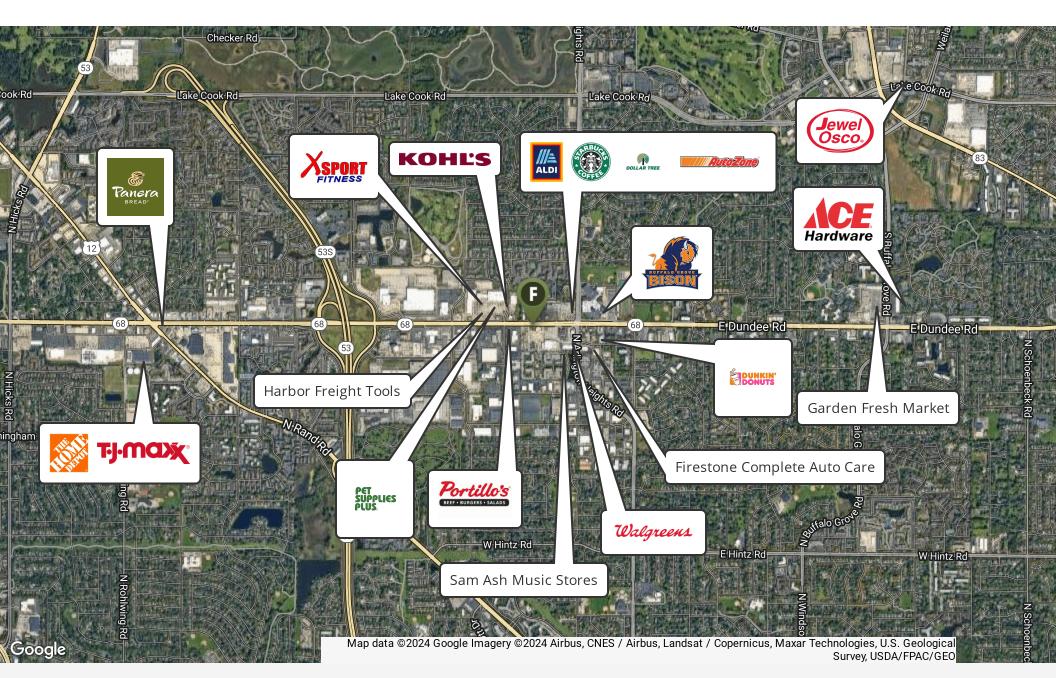

### **RETAILER MAP**

Matthew Tarshis Principal 847.780.8063 mtarshis@frontlinerepartners.com Zack Pearlstein Senior Vice President 847.275.6106 zpearlstein@frontlinerepartners.com Andrew Rubin Executive Vice President 224.628.4005 arubin@frontlinerepartners.com Andrew Picchietti Vice President 847.602.2005 apicchietti@frontlinerepartners.com

#### **Property Overview**

New construction retail space for lease or build to suit, just off the corner of the signalized intersection at Dundee Road and Arlington Heights Road (approx. 45,000 VPD) in Buffalo Grove. The development features co-tenants Walgreens, Starbucks, and Noodles & Co, and provides Tenants an opportunity to lease a new construction out lot building fronting Dundee Road, just steps from Buffalo Grove High School (1,971 students). The building features a drive-thru opportunity with various tenant layouts, ample parking on-site, and multiple curb cuts along Dundee Road. Nearby new construction developments include One Wheeling Town Center, a 300-unit apartment building and Uptown 500, a 321-unit apartment building. Neighboring retailers include Kohl's, Aldi, Walgreens, XSport Fitness, O'Reilly Auto Parts, Pet Supplies Plus, Discovery Clothing, CVS Pharmacy, Firestone, BMO Harris Bank, Portillo's, Taco Bell, McDonald's, Dunkin Donuts, & Oberweiss, among others.

#### **Property Highlights**

- New construction retail space and BTS opportunity fronting Dundee Road (26,000+ VPD)
- Multiple drive-thru opportunities
- Opportunity to join co-tenants Walgreens, Starbucks, and Noodles & Co, among others
- Neighboring retailers include Kohl's, Aldi, Walgreens, XSport Fitness, O'Reilly Auto Parts, Pet Supplies Plus, Discovery Clothing, CVS Pharmacy, Firestone, BMO Harris Bank, Portillo's, Taco Bell, McDonald's, and Dunkin Donuts