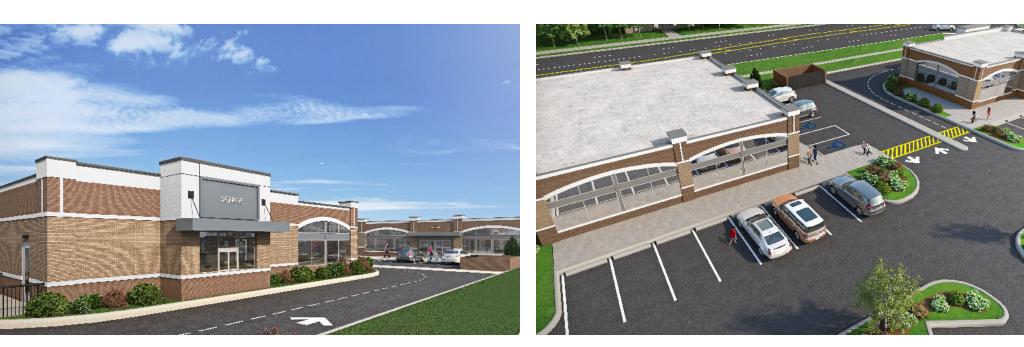

#### **Property Overview**

New construction retail space for lease or build to suit, just off the corner of the signalized intersection at Dundee Road and Arlington Heights Road (approx. 45,000 VPD) in Buffalo Grove. The development features co-tenants Walgreens, Starbucks, and Noodles & Co, and provides Tenants an opportunity to lease a new construction out lot building fronting Dundee Road, just steps from Buffalo Grove High School (1,971 students). The building features a drive-thru opportunity with various tenant layouts, ample parking on-site, and multiple curb cuts along Dundee Road. Nearby new construction developments include One Wheeling Town Center, a 300-unit apartment building and Uptown 500, a 321-unit apartment building. Neighboring retailers include Kohl's, Aldi, Walgreens, XSport Fitness, O'Reilly Auto Parts, Pet Supplies Plus, Discovery Clothing, CVS Pharmacy, Firestone, BMO Harris Bank, Portillo's, Taco Bell, McDonald's, Dunkin Donuts, & Oberweiss, among others.

#### **Property Highlights**

- New construction retail space and BTS opportunity fronting Dundee Road (26,000+ VPD)
- Multiple drive-thru opportunities
- Opportunity to join co-tenants Walgreens, Starbucks, and Noodles & Co, among others
- Neighboring retailers include Kohl's, Aldi, Walgreens, XSport Fitness, O'Reilly Auto Parts, Pet Supplies Plus, Discovery Clothing, CVS Pharmacy, Firestone, BMO Harris Bank, Portillo's, Taco Bell, McDonald's, and Dunkin Donuts