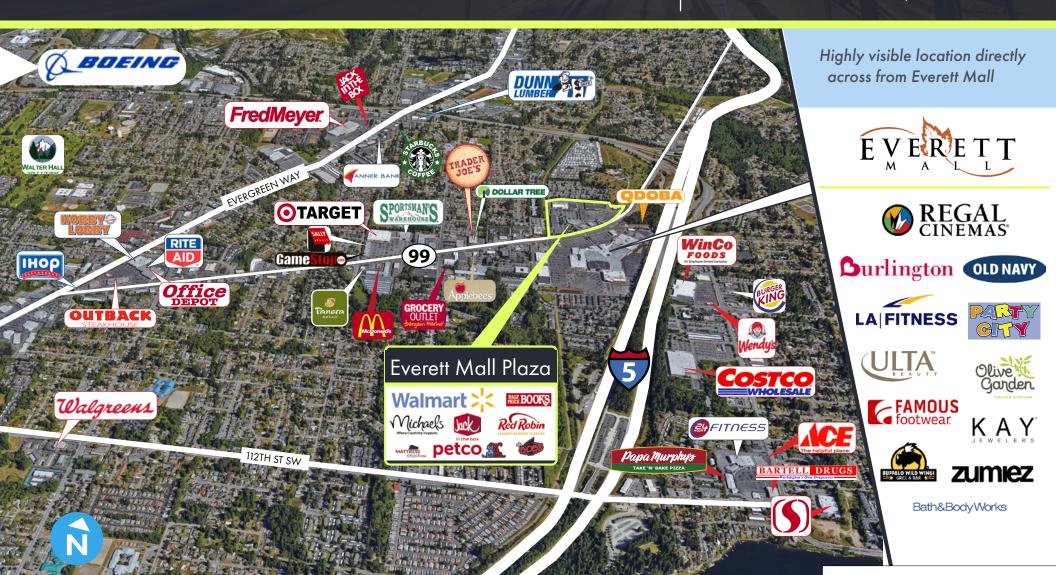

#### THE OPPORTUNITY

Prime Walmart and Michael's center located directly across the street from the Everett Mall, which was acquired in the Fall 2017.

New mall owner, Brixton Capital, "...is very excited about the growth in the area and the long term sustainability of Everett Mall."\* Everett Mall Plaza and the Everett Mall straddle Everett Mall Way with an average daily traffic count of over 40,000 VPD. Easy, multi-point access, pylon signage and a line-up of strong, synergistic co-tenants. Unique opportunity to join an established retail area with stable, diverse retailers, service providers and restaurants.

# Everett Mall Plaza

1201 - 1425 SE Everett Mall Way, Everett WA 98208

Located on the highly visible, lighted intersection of Everett Mall Way directly across from Everett Mall