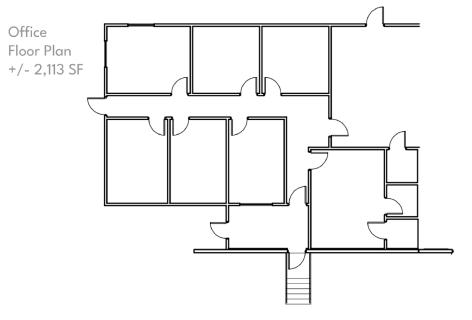

# HIGHLIGHTS

- +**/- 44,800 SF** Total
- +/- **2,113 SF** of Office
- 4 Dock Doors
- 1 Concrete Ramp
- 3 Rail Doors
- Typical bay: 44' x 40'
- 22' Clear Height
- Available: Immediately
- Sublease Rate: Inquire