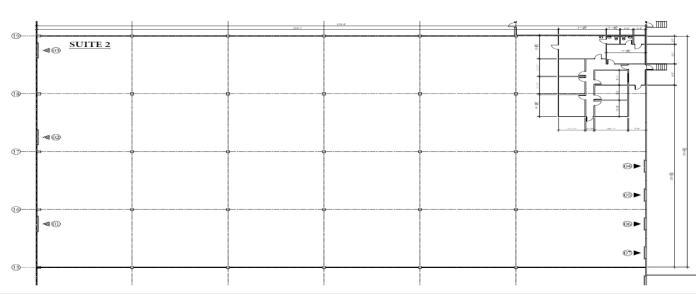

# PROLOGIS GRATIGNY INDUSTRIAL PARK 12

44,800 SF Warehouse // CSX Rail

Available for Sublease

Pat McBride, SIOR, Esq. pmcbride@comreal.com (305) 619-2937

Industrial Team industrialteam@comreal.com (786) 433-2380 Suite 2 Floor Plan +/- 44,800 SF

# HIGHLIGHTS

- +**/- 44,800 SF** Total
- +/- **2,113 SF** of Office
- 4 Dock Doors
- 1 Concrete Ramp
- 3 Rail Doors
- Typical bay: 44' x 40'
- 22' Clear Height
- Available: Immediately
- Sublease Rate: Inquire