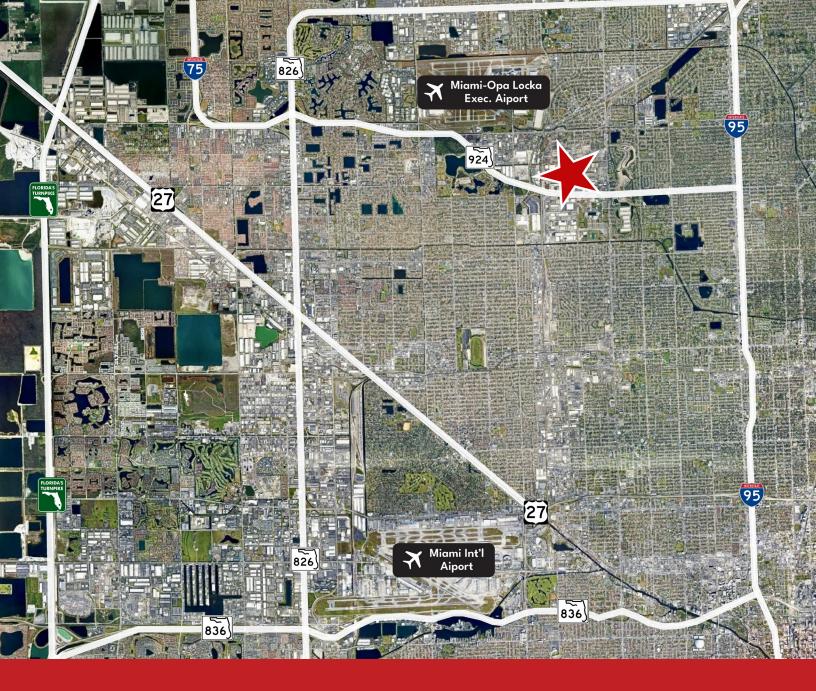

## LOCATION

#### **DISTANCE TO**

I-95: 3 miles
826: 6.5 miles
Miami Airport: 8 miles
Florida Turnpike: 10 miles
Port Miami: 11 miles
Port Everglades: 20 miles