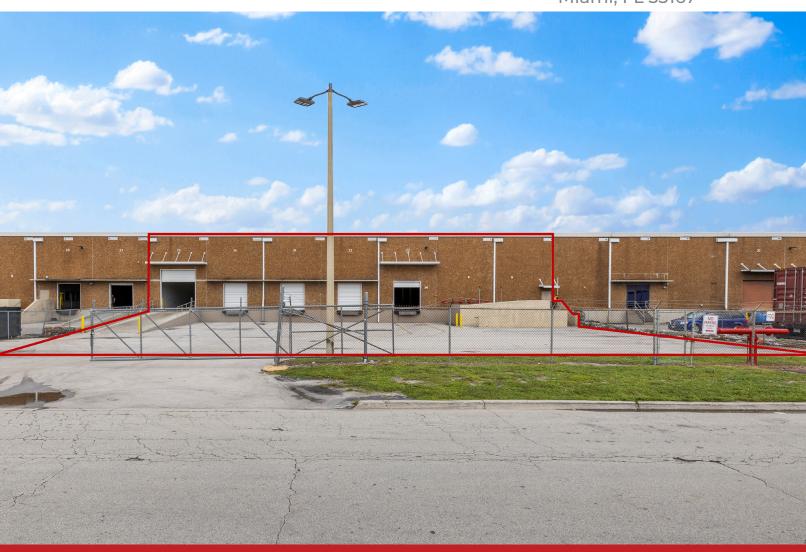

# PROLOGIS GRATIGNY INDUSTRIAL PARK 12

44,800 SF Warehouse // CSX Rail

Available for Sublease

Pat McBride, SIOR, Esq. pmcbride@comreal.com (305) 619-2937

Industrial Team industrialteam@comreal.com (786) 433-2380 Suite 2 Floor Plan +/- 44,800 SF

# HIGHLIGHTS

- +**/- 44,800 SF** Total
- +/- **2,113 SF** of Office
- 4 Dock Doors
- 1 Concrete Ramp
- 3 Rail Doors
- Typical bay: 44' x 40'
- 22' Clear Height
- Available: Immediately
- Sublease Rate: Inquire