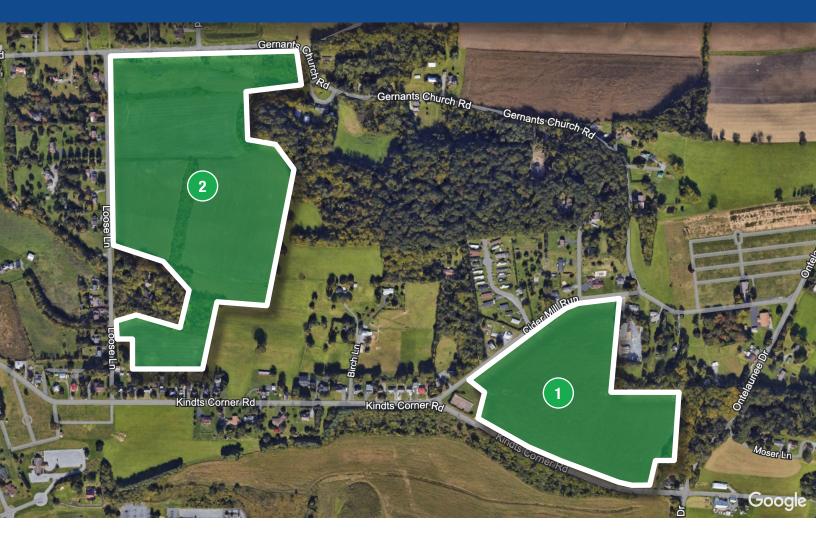

### **Property Details**

- 5 parcels that can be combined into two separate assemblages of 26.73 AC and 52.26 AC respectively
- This portfolio can be sold as individual parcels or as a package deal
- Zoned R1 Low Density Residential
- Pricing, test fits, and tax information are available upon request

## **Lot Specifications**

| Lot 1 | 1.80 AC  | Assmeblage 1 |
|-------|----------|--------------|
| Lot 2 | 7.07 AC  | Assemblage 1 |
| Lot 3 | 17.86 AC | Assemblage 1 |
| Lot 4 | 31.62 AC | Assemblage 2 |
| Lot 5 | 20.64 AC | Assemblage 2 |