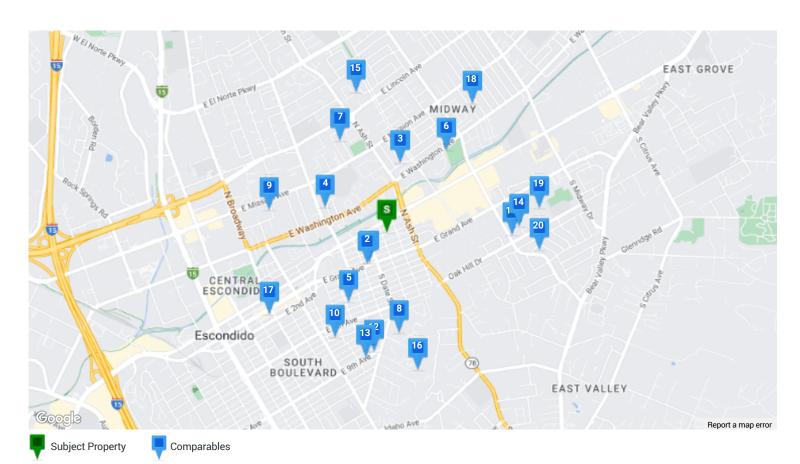

## **Sales Comparables**

#### 20 Comparable Properties Found

|                 |               | COMPARABLE PROPERTY SUMM | MARY           |                |
|-----------------|---------------|--------------------------|----------------|----------------|
|                 | Subject       | Low                      | Average        | High           |
| Price           | \$610,000     | \$700,000                | \$975,350      | \$1,500,000    |
| Living Area     | 2,400         | 1,566                    | 1,913          | 2,550          |
| Price / Sq. Ft. | \$254         | \$353                    | \$509          | \$728          |
| Bedrooms        |               | 3                        | 4              | 5              |
| Baths           | 1             | 2                        | 2              | 4              |
| Lot Area        | 7,668 Sq. Ft. | 3,591 Sq. Ft.            | 12,563 Sq. Ft. | 80,586 Sq. Ft. |
| Stories         | 1             | 1                        | 1.17           | 2              |
| Year Built      | 1958          | 1939                     | 1964           | 2000           |
| Distance        |               | 0.26 mi                  | 0.70 mi        | 0.96 mi        |

## 1025 E Valley Pkwy #29, Escondido, CA 92025-4618

APN: 230-121-03-00

|    |      |    |                                                      |            | COMPARABLE  | S      |           |         |              |            |          |     |
|----|------|----|------------------------------------------------------|------------|-------------|--------|-----------|---------|--------------|------------|----------|-----|
| #  | MI   | ST | Address                                              | Sold       | Sold For    | Listed | Listed At | Sq. Ft. | \$ / Sq. Ft. | Bds / Bths | Lot Size | Age |
| 1  | 0.26 |    | 818-30 E Grand Ave #30, Escondido, CA 92025-<br>3402 | 03/21/2024 | \$1,500,000 |        |           | 2,061   | \$728        |            | 13,990   | 55  |
| 2  | 0.27 |    | 810 E Grand Ave, Escondido, CA 92025-3402            | 05/20/2024 | \$850,000   |        |           | 1,889   | \$450        |            | 6,149    | 36  |
| 3  | 0.40 |    | 665 Hoover St, Escondido, CA 92027-1935              | 08/09/2024 | \$729,000   |        |           | 1,614   | \$452        | 3/2        | 6,000    | 63  |
| 4  | 0.40 |    | 710 Elmwood Dr, Escondido, CA 92025-2106             | 05/22/2024 | \$720,000   |        |           | 1,579   | \$456        | 3/3        | 6,930    | 69  |
| 5  | 0.53 |    | 304 S Grape St #20, Escondido, CA 92025-4433         | 05/22/2024 | \$1,275,000 |        |           | 2,350   | \$543        | 4/4        | 8,723    | 74  |
| 6  | 0.60 |    | 544 El Rancho Ln, Escondido, CA 92027-2308           | 06/30/2024 | \$890,000   |        |           | 1,749   | \$509        | 4/2        | 7,100    | 64  |
| 7  | 0.61 |    | 917 N Beech St, Escondido, CA 92026-3203             | 07/03/2024 | \$700,000   |        |           | 1,667   | \$420        | 4/2        | 6,300    | 64  |
| 8  | 0.67 |    | 738 Luna Vista Dr, Escondido, CA 92025-5244          | 06/20/2024 | \$939,000   |        |           | 1,858   | \$505        | 4/2        | 25,700   | 64  |
| 9  | 0.75 |    | 743 Park Pl, Escondido, CA 92025-1907                | 04/03/2024 | \$720,000   |        |           | 1,566   | \$460        | 5/2        | 7,611    | 79  |
| 10 | 0.76 |    | 430 E 6th Ave, Escondido, CA 92025-4319              | 07/17/2024 | \$875,000   |        |           | 1,742   | \$502        | 4/2        | 7,000    | 84  |

| 11 | 0.78 | 1635 Hawk Ridge Pl, Escondido, CA 92027-<br>3742 | 09/10/2024 | \$886,000   | 2,508 | \$353 | 4/3 | 9,300  | 44 |
|----|------|--------------------------------------------------|------------|-------------|-------|-------|-----|--------|----|
| 12 | 0.79 | 636 E 9th Ave, Escondido, CA 92025-5134          | 06/03/2024 | \$1,232,000 | 2,316 | \$532 | 4/3 | 15,000 | 73 |
| 13 | 0.83 | 538 E 9th Ave, Escondido, CA 92025-5132          | 05/20/2024 | \$1,319,000 | 2,121 | \$622 | 3/2 | 10,325 | 85 |
| 14 | 0.83 | 1660 Hawk Ridge Pl, Escondido, CA 92027-<br>3743 | 07/05/2024 | \$873,000   | 2,122 | \$411 | 4/3 | 7,200  | 45 |
| 15 | 0.85 | 1223 Armstrong Cir, Escondido, CA 92027-1669     | 06/28/2024 | \$890,000   | 1,653 | \$538 | 4/2 | 5,054  | 45 |
| 16 | 0.92 | 1035 Park Hill Dr, Escondido, CA 92025-5209      | 08/16/2024 | \$1,179,000 | 1,848 | \$638 | 3/2 | 80,586 | 74 |
| 17 | 0.92 | 117 W Grand Ave, Escondido, CA 92025-2601        | 04/04/2024 | \$1,350,000 | 2,550 | \$529 |     | 3,591  | 24 |
| 18 | 0.93 | 704 Aster St, Escondido, CA 92027-2013           | 08/12/2024 | \$780,000   | 1,569 | \$497 | 3/2 | 6,100  | 61 |
| 19 | 0.96 | 316 Highland Pl, Escondido, CA 92027-3709        | 08/09/2024 | \$850,000   | 1,896 | \$448 | 4/3 | 9,500  | 52 |
| 20 | 0.96 | 1655 Queenston Dr, Escondido, CA 92027-4053      | 04/26/2024 | \$950,000   | 1,610 | \$590 | 3/2 | 9,100  | 55 |
|    |      |                                                  |            |             |       |       |     |        |    |