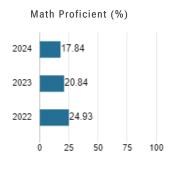

#### **Central Elementary School**

Grades Students Students:Teachers State Percentile **PK-5** 540 0

20:1

State Rank: 5029 Free Lunch: 89% Blue Ribbon School: No Reduced Lunch: 89% Int'l Baccalaureate: No Title 1: No Advanced Placement: