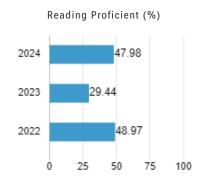

#### 20 Comparable Properties Found

|                 |               | COMPARABLE PROPERTY SUMM | MARY           |                |
|-----------------|---------------|--------------------------|----------------|----------------|
|                 | Subject       | Low                      | Average        | High           |
| Price           | \$610,000     | \$700,000                | \$975,350      | \$1,500,000    |
| Living Area     | 2,400         | 1,566                    | 1,913          | 2,550          |
| Price / Sq. Ft. | \$254         | \$353                    | \$509          | \$728          |
| Bedrooms        |               | 3                        | 4              | 5              |
| Baths           | 1             | 2                        | 2              | 4              |
| Lot Area        | 7,668 Sq. Ft. | 3,591 Sq. Ft.            | 12,563 Sq. Ft. | 80,586 Sq. Ft. |
| Stories         | 1             | 1                        | 1.17           | 2              |
| Year Built      | 1958          | 1939                     | 1964           | 2000           |
| Distance        |               | 0.26 mi                  | 0.70 mi        | 0.96 mi        |