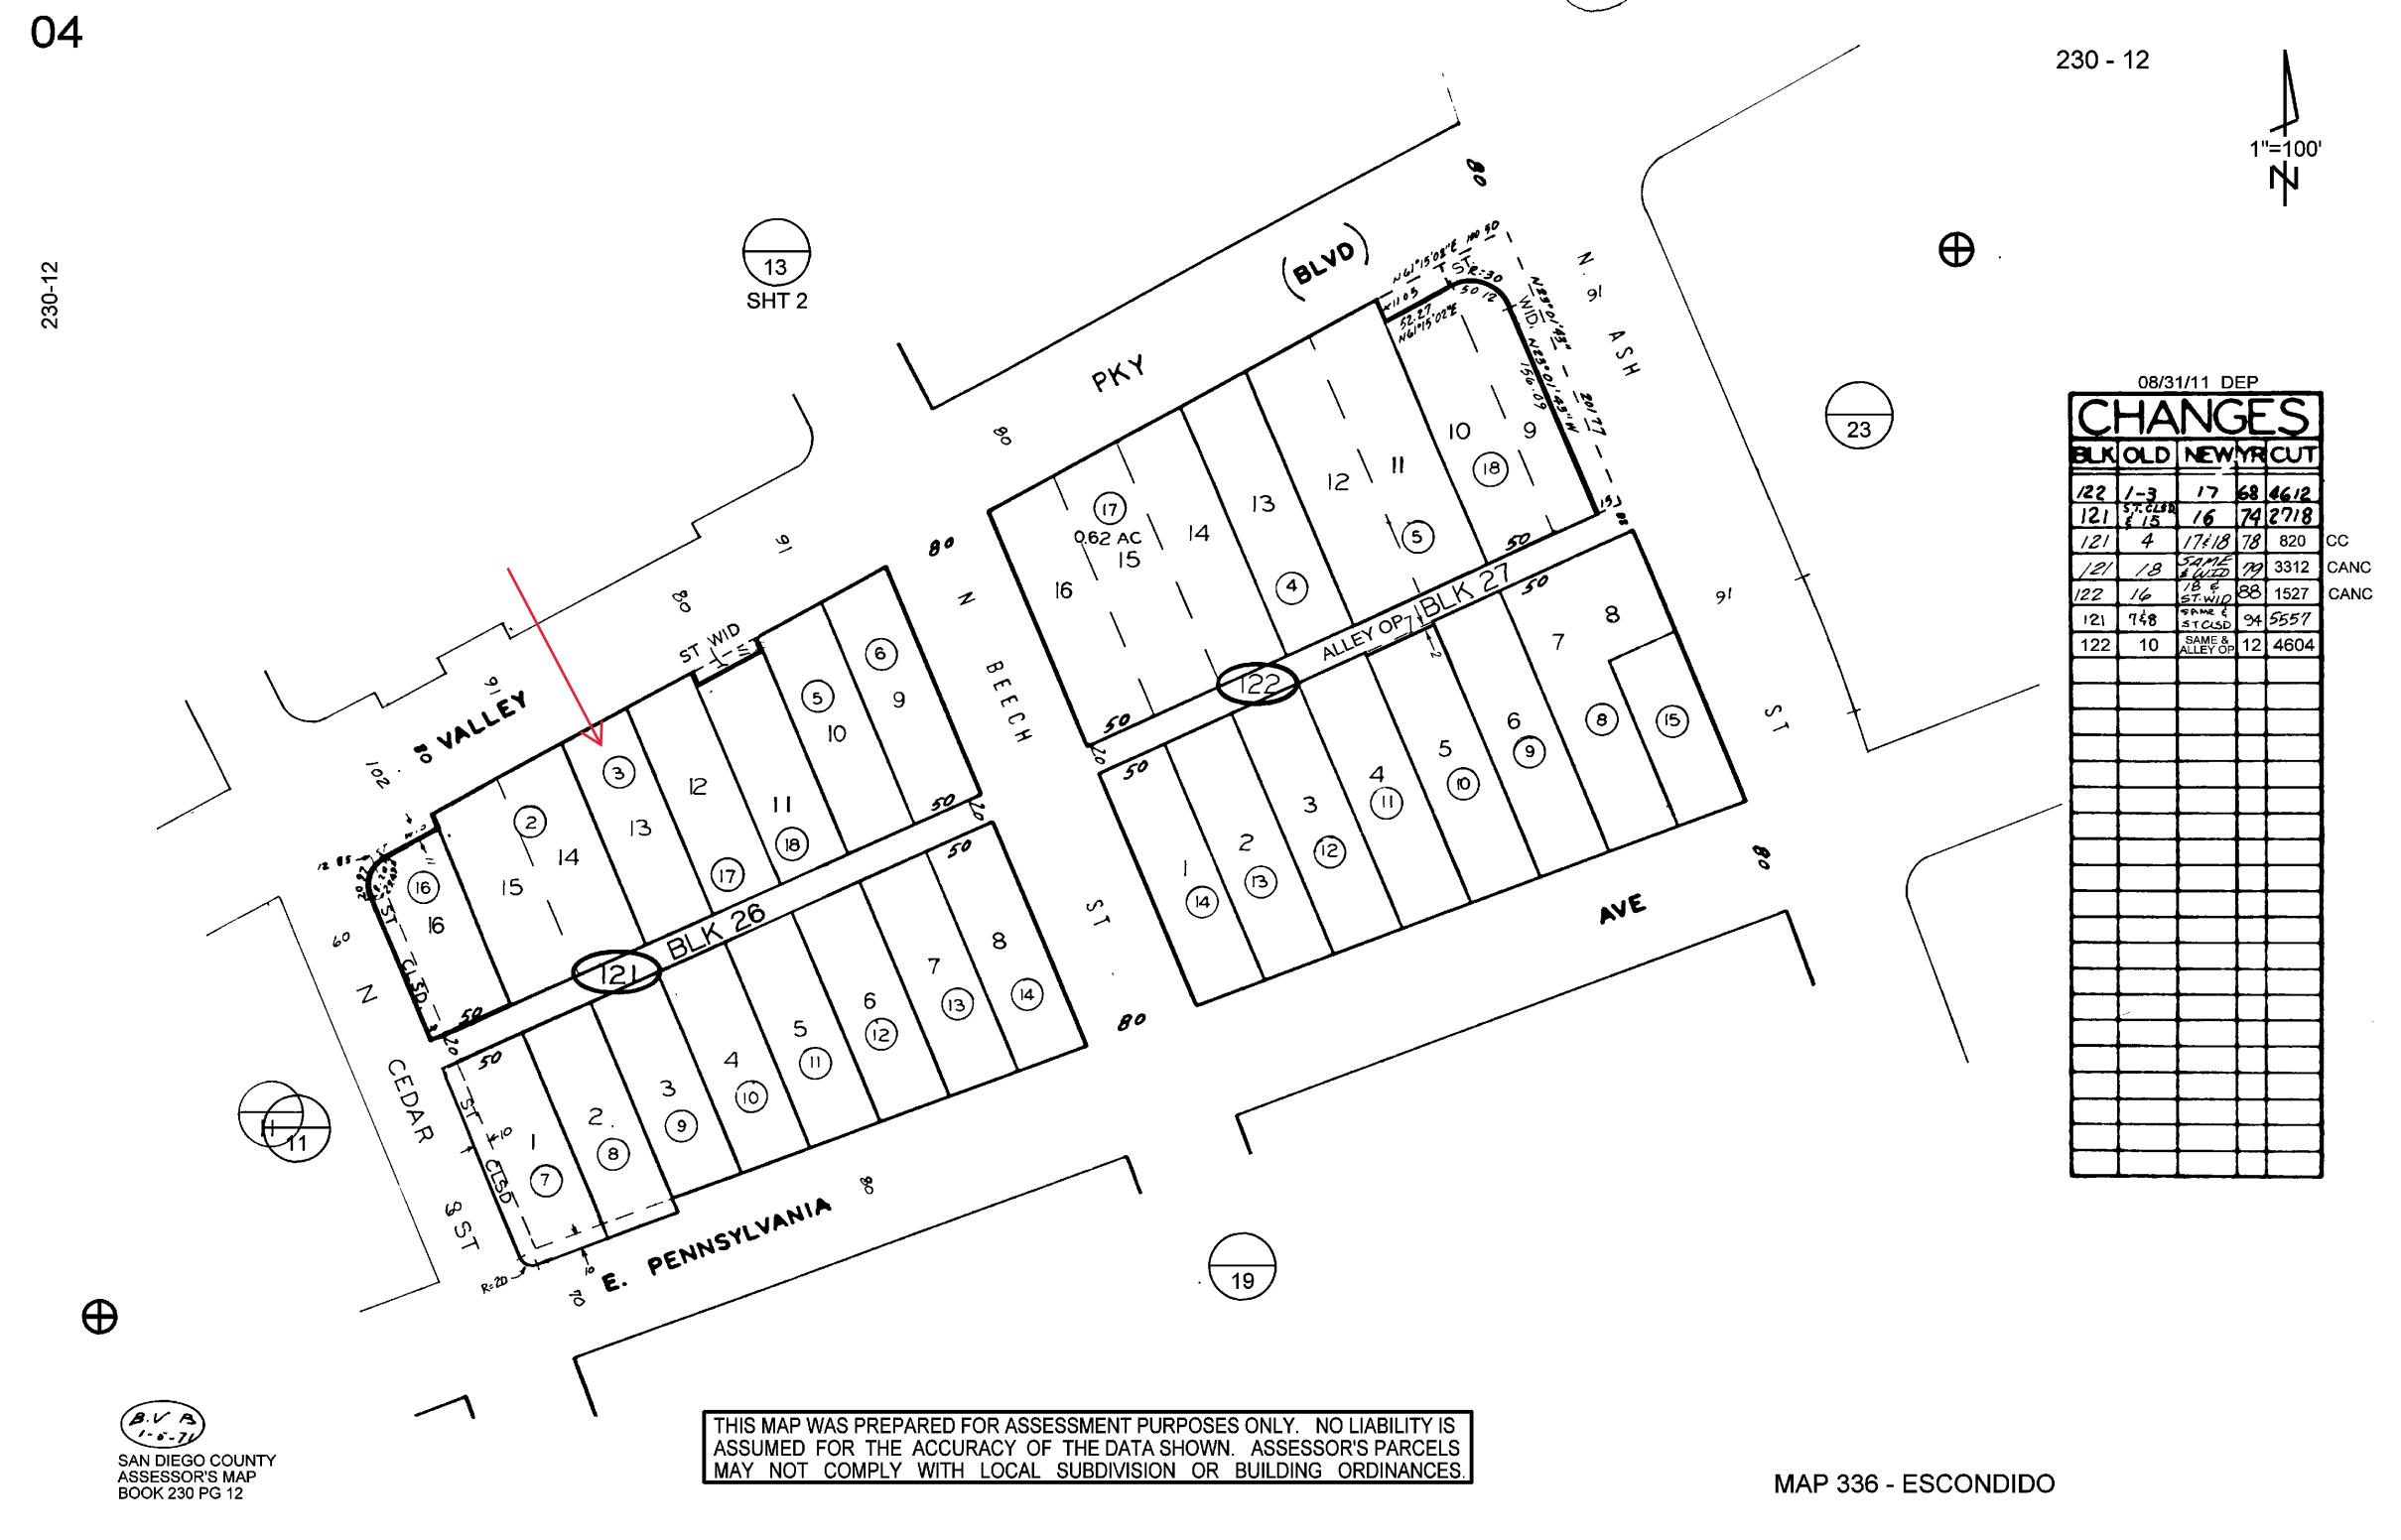

County: San Diego, CA 230-121-03-00 Census Tract / Block: 020202 / 3009 APN: Alternate APN:

City Of Escondido Twnshp-Rng-Sec: Munic / Twnshp: Legal Lot / Block: 13/2 Subdivision: Escondido Tract #: 000336 230 / 12 Legal Book / Page:

Lot 13 of Block 26 of Escondido, in the City of Escondido, County of San Diego, State of California, according to Map thereof No. 336, filed in the Office of the County Recorder of San Diego County on July 10, 1886.

Lot 13 of Block 26 of Escondido, in the City of Escondido, County of San Diego, State of California, according to Map thereof No. 336, filed in the Office of the County Recorder of San . Diego County on July 10, 1886.

Lot 13 of Block 26 of Escondido, in the City of Escondido, County of San Diego, State of California, according to Map therof No. 336, filed in the Office of the County Recorder of San Diego on July 10, 1886.