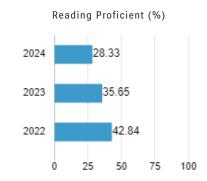

#### **Central Elementary School**

Grades Students Students:Teachers State Percentile **PK-5** 540 0

20:1

State Rank: 5029 Free Lunch: 89% Blue Ribbon School: No Reduced Lunch: 89% Int'l Baccalaureate: No Title 1: No Advanced Placement: