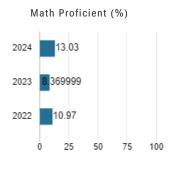

#### Del Dios Middle School

1400 W. Ninth Ave., Escondido, CA 92025 - 2.28 Miles

Grades Students Students:Teachers State Percentile 731 21:1 6-8 40

State Rank: 1296 Blue Ribbon School: No Int'l Baccalaureate: No Advanced Placement: Nο

Free Lunch: 88% Reduced Lunch: 88% Title 1: No

Grades Students Students:Teachers State Percentile

9-12 1,819

22:1

50

State Rank: 872
Blue Ribbon School: Yes
Int'l Baccalaureate: No
Advanced Placement: Yes

Free Lunch: 89% Reduced Lunch: 89% Title 1: No