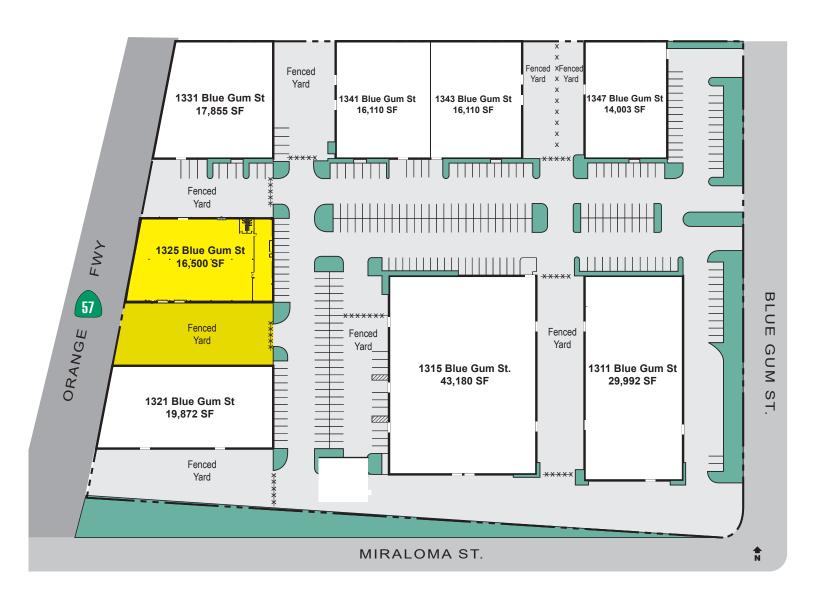

58 sq. ft. of office space including restrooms
- 2 Ground Level Loading Doors
- 17' minimum warehouse ceiling (need to verify)
- 800 Amps 120-208 Volt Power; 3 Phase (verify)
- Orange (57) Freeway Signage and Exposure
- Large Exclusive Fenced Yard Area
- ESFR Fire Sprinklere System
- Low and Reliable Anaheim Power Electrical Rates
- Immediate Access to Costa Mesa (55), Riverside (91) and Orange (57) Freeways



#### **ADAM HILL**

#### SENIOR VICE PRESIDENT

714.935.2311 AHill@voitco.com Lic. #01970562

### SETH DAVENPORT

### EXECUTIVE VICE PRESIDENT

714.935.2376 SDavenport@voitco.com Lic. #01413387

### **RYAN FISCHER**

**ASSOCIATE** 

714.267-6602 RFischer@voitco.com

Lic. #02115576





## ±16,500 SF INDUSTRIAL BUILDING FOR SALE

# SITE PLAN

1325 BLUE GUM STREET

ANAHEIM, CA 92806



### **ADAM HILL**

SENIOR VICE PRESIDENT

714.935.2311 AHill@voitco.com Lic. #01970562

### **SETH DAVENPORT**

**EXECUTIVE VICE PRESIDENT** 714.935.2376

SDavenport@voitco.com

Lic. #01413387

### **RYAN FISCHER**

**ASSOCIATE** 

714.267-6602 RFischer@voitco.com

Lic. #02115576





## ±16,500 SF INDUSTRIAL BUILDING FOR SALE

# FLOOR PLAN

1325 BLUE GUM STREET

ANAHEIM, CA 92806



### **ADAM HILL**

SENIOR VICE PRESIDENT

714.935.2311 AHill@voitco.com Lic. #01970562

### **SETH DAVENPORT**

**EXECUTIVE VICE PRESIDENT** 714.935.2376

SDavenport@voitco.com Lic. #01413387

### **RYAN FISCHER**

ASSOCIATE

714.267-6602 RFischer@voitco.com Lic. #02115576