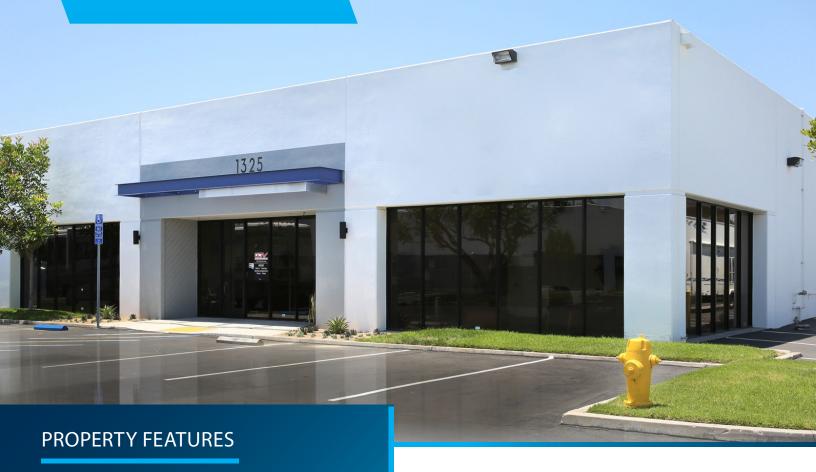

## FOR SALE

### ±16,500 SF INDUSTRIAL BUILDING FOR SALE

### 1325 BLUE GUM STREET

ANAHEIM, CA 92806

- · An approximate 16,500 sq. ft. industrial building
- ± 2,458 sq. ft. of office space including restrooms
- 2 Ground Level Loading Doors
- 17' minimum warehouse ceiling (need to verify)
- 800 Amps 120-208 Volt Power; 3 Phase (verify)
- Orange (57) Freeway Signage and Exposure
- Large Exclusive Fenced Yard Area
- ESFR Fire Sprinklere System
- Low and Reliable Anaheim Power Electrical Rates
- Immediate Access to Costa Mesa (55), Riverside (91) and Orange (57) Freeways