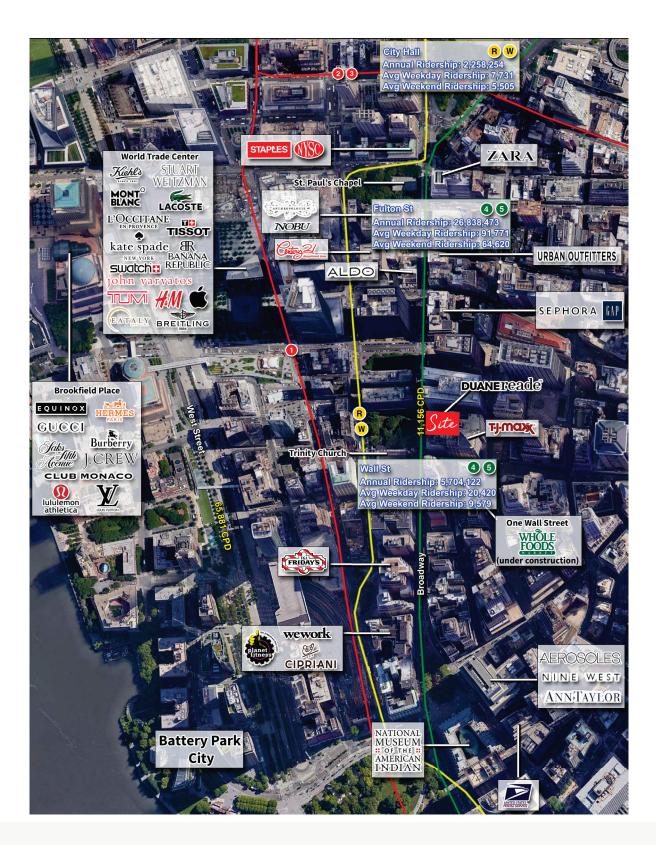

#### Isabella Burnette

+1 212 376 1874 Isabella.Burnette@jll.com

Area Map

Floor Plans

Ground Floor 5,806 sf

Second Floor 11,214 sf

Mezzanine 1,950 sf

Lower Level 2,297 sf

#### Space

Ground Floor 5,806 sf 2,297 sf Lower Level Mezzanine 1,950 sf Second Floor 11,214 sf Total 21,267 sf