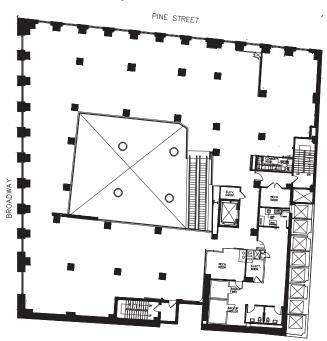

#### Isabella Burnette

+1 212 376 1874 Isabella.Burnette@jll.com

Area Map

Floor Plans

Ground Floor 5,806 sf

Second Floor 11,214 sf

Mezzanine 1,950 sf

Lower Level 2,297 sf

#### Space

Ground Floor 5,806 sf 2,297 sf Lower Level Mezzanine 1,950 sf Second Floor 11,214 sf Total 21,267 sf