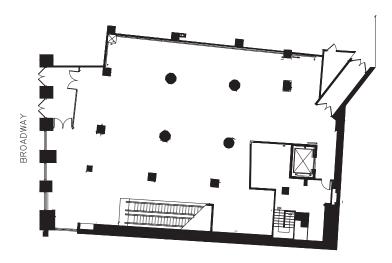

#### Isabella Burnette

+1 212 376 1874 Isabella.Burnette@jll.com

Area Map

Floor Plans

Ground Floor 5,806 sf

Second Floor 11,214 sf

Mezzanine 1,950 sf

Lower Level 2,297 sf

#### Space

Ground Floor 5,806 sf 2,297 sf Lower Level Mezzanine 1,950 sf Second Floor 11,214 sf Total 21,267 sf