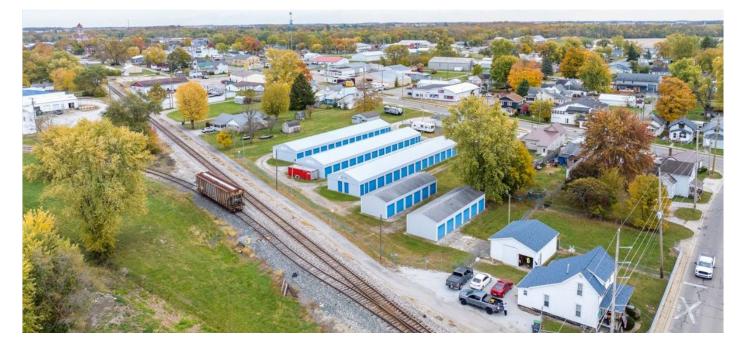

## **PROPERTY OVERVIEW**

Wisely Commercial Realty is pleased to offer for sale Rush County Storage & Shady Maple manufactured housing community located in Rushville, Indiana. Rushville is located only 45 minutes east of Indianapolis in thriving Rush County. This is a rare opportunity to acquire 287 self-storage units and a 25-unit manufacturing community. The owner has done a great job improving the properties over the past few years and is ready for the next owner to complete maximizing the potential the properties offer. The properties are serviced by city water and city sewer.

## **INVESTMENT HIGHLIGHTS**

- Located only 45 minutes East of Indianapolis
- All Four locations located within 1 ½ miles of each other
- Stabile occupancy with the opportunity to increase rents
- City Water & Sewer