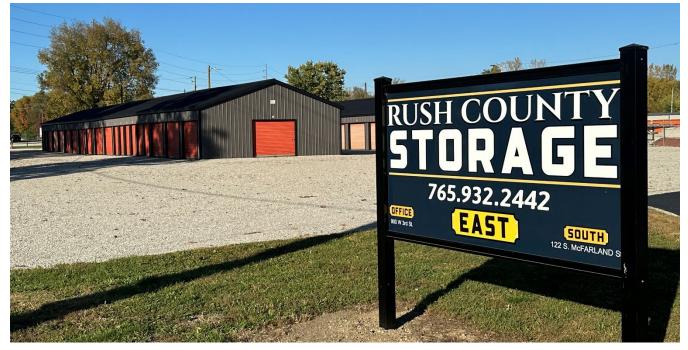

## **PROPERTY OVERVIEW**

Wisely Commercial Realty is pleased to offer for sale Rush County Storage & Shady Maple manufactured housing community located in Rushville, Indiana. Rushville is located only 45 minutes east of Indianapolis in thriving Rush County. This is a rare opportunity to acquire 287 self-storage units and a 25-unit manufacturing community. The owner has done a great job improving the properties over the past few years and is ready for the next owner to complete maximizing the potential the properties offer. The properties are serviced by city water and city sewer.

## **INVESTMENT HIGHLIGHTS**

- Located only 45 minutes East of Indianapolis
- All Four locations located within 1 ½ miles of each other
- Stabile occupancy with the opportunity to increase rents
- City Water & Sewer