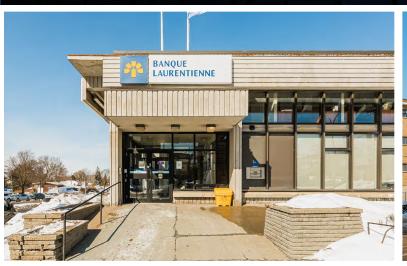

## Investment Overview

Marcus & Millichap is exclusively retained for the sale of this prime property in Montréal-Nord. Ideally positioned at Henri-Bourassa and Ste-Colette, it offers high visibility in a densely populated area.

Fully leased to Banque Laurentienne under a net lease, it ensures stable, low-maintenance income. Its proximity to Lacordaire Boulevard provides seamless access to major transit routes. Surrounded by shops and services, it serves as a high-traffic community hub.

**Prime Montréal-Nord Location:** Nestled in a prominent commercial district within a densely populated residential neighborhood.

**High-Visibility Corner:** Positioned at the intersection of Henri-Bourassa and Ste-Colette Boulevard, ensuring excellent exposure to both pedestrian and vehicular traffic.

**Strong Tenant Presence:** Fully leased to Banque Laurentienne under a single-tenant, net lease.

**Ease of Management:** As a net-leased property, it requires minimal management involvement, making it an attractive option for investors.