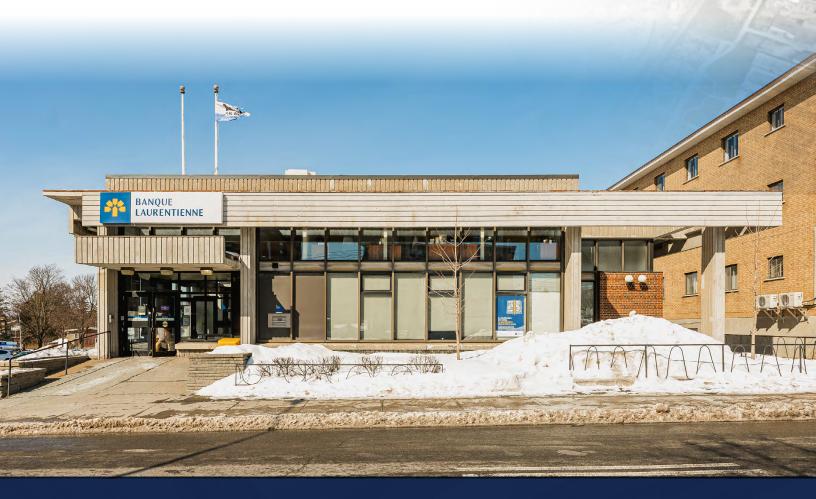

## Investment Overview

Marcus & Millichap is exclusively retained for the sale of this prime property in Montréal-Nord. Ideally positioned at Henri-Bourassa and Ste-Colette, it offers high visibility in a densely populated area.

# Property **Overview**

Type: Storefront Retail/Office Legal Description: 1 094 439 Building Size: ±3,070 sq.ft Lot Area: ±8,148 sq.ft

**Year of Construction: 1966** 

**Zoning:** C1-594 **Use:** Commercial

**Prime Montréal-Nord Location:** Nestled in a prominent commercial district within a densely populated residential neighborhood.

**High-Visibility Corner:** Positioned at the intersection of Henri-Bourassa and Ste-Colette Boulevard, ensuring excellent exposure to both pedestrian and vehicular traffic.