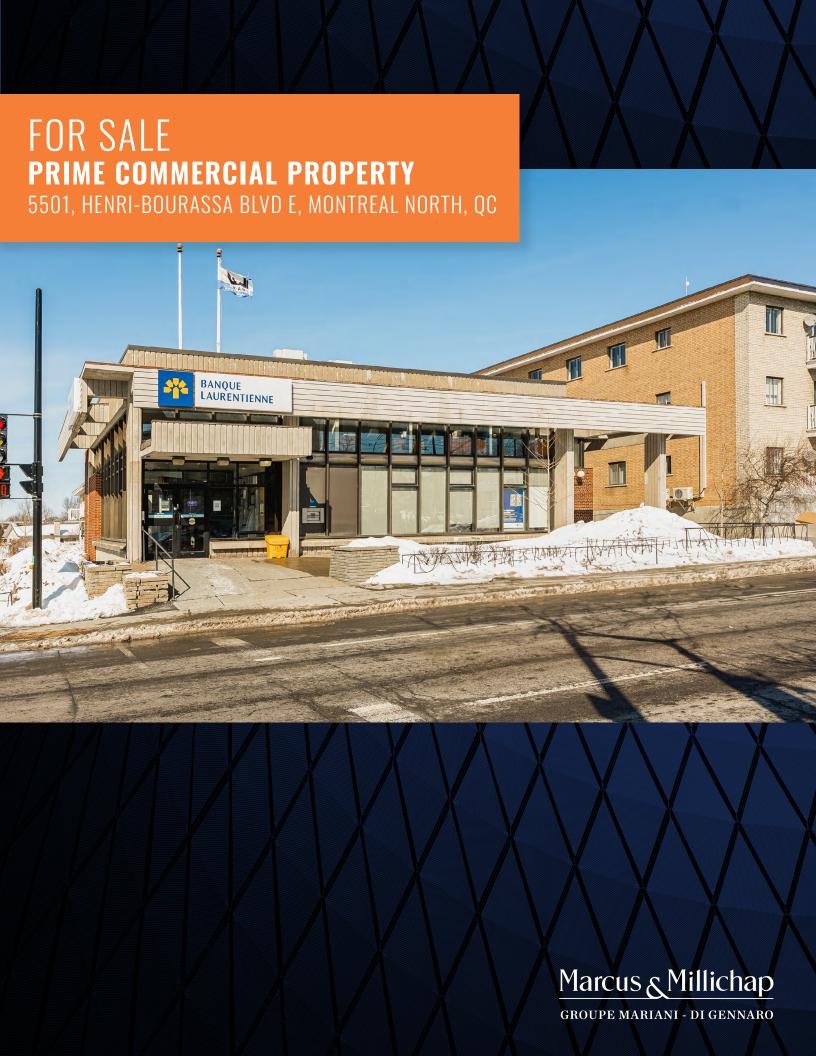

## Investment Overview

Marcus & Millichap is exclusively retained for the sale of this prime property in Montréal-Nord. Ideally positioned at Henri-Bourassa and Ste-Colette, it offers high visibility in a densely populated area.

# Property **Overview**

Type: Storefront Retail/Office Legal Description: 1 094 439 Building Size: ±3,070 sq.ft Lot Area: ±8,148 sq.ft

**Year of Construction: 1966** 

**Zoning:** C1-594 **Use:** Commercial

**Prime Montréal-Nord Location:** Nestled in a prominent commercial district within a densely populated residential neighborhood.

**High-Visibility Corner:** Positioned at the intersection of Henri-Bourassa and Ste-Colette Boulevard, ensuring excellent exposure to both pedestrian and vehicular traffic.