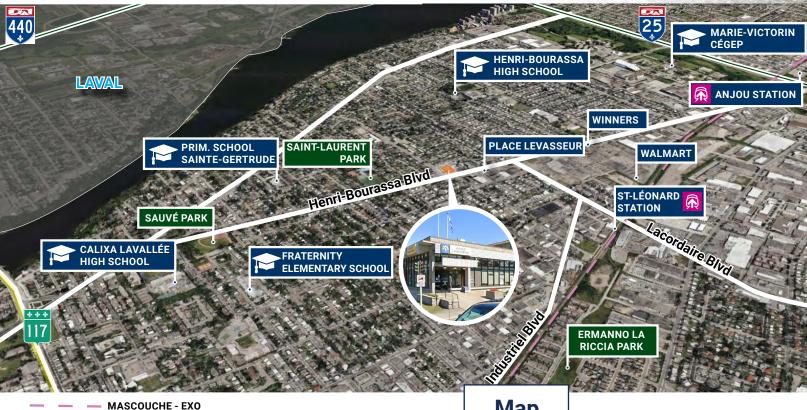

**Prime Montréal-Nord Location:** Nestled in a prominent commercial district within a densely populated residential neighborhood.

**High-Visibility Corner:** Positioned at the intersection of Henri-Bourassa and Ste-Colette Boulevard, ensuring excellent exposure to both pedestrian and vehicular traffic.

**Excellent Connectivity:** Close to Lacordaire Boulevard, providing seamless access to major transit routes and fostering convenience for tenants and customers.

**Community Hub:** Surrounded by shops, services, and amenities, ensuring strong foot traffic and a vibrant commercial environment.