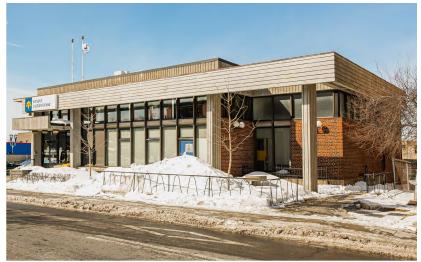

## Investment Overview

Marcus & Millichap is exclusively retained for the sale of this prime property in Montréal-Nord. Ideally positioned at Henri-Bourassa and Ste-Colette, it offers high visibility in a densely populated area.

Fully leased to Banque Laurentienne under a net lease, it ensures stable, low-maintenance income. Its proximity to Lacordaire Boulevard provides seamless access to major transit routes. Surrounded by shops and services, it serves as a high-traffic community hub.

**Prime Montréal-Nord Location:** Nestled in a prominent commercial district within a densely populated residential neighborhood.

**High-Visibility Corner:** Positioned at the intersection of Henri-Bourassa and Ste-Colette Boulevard, ensuring excellent exposure to both pedestrian and vehicular traffic.

**Strong Tenant Presence:** Fully leased to Banque Laurentienne under a single-tenant, net lease.

**Ease of Management:** As a net-leased property, it requires minimal management involvement, making it an attractive option for investors.