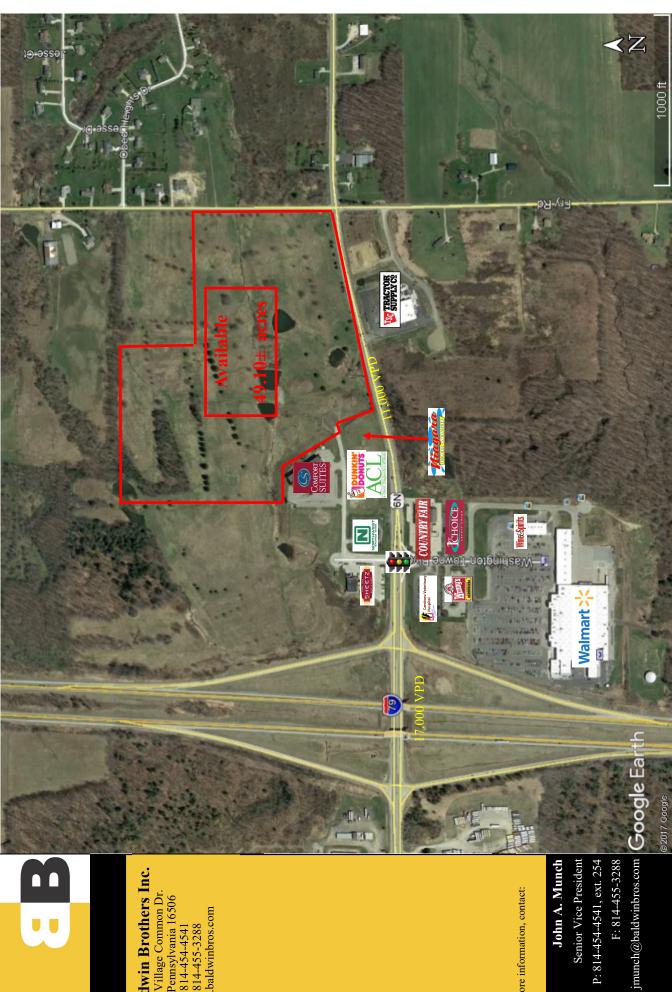

### LAND AVAILABLE

I-79/Route 6N, Lot #4 Edinboro, PA 16412

### MAP

**DESCRIPTION** 

- Development opportunity
- Just off I-79 exit for Edinboro
- 17,000 VPD
- Shadow anchored by Super Walmart
- Lot #4 Available 49.10 Acres