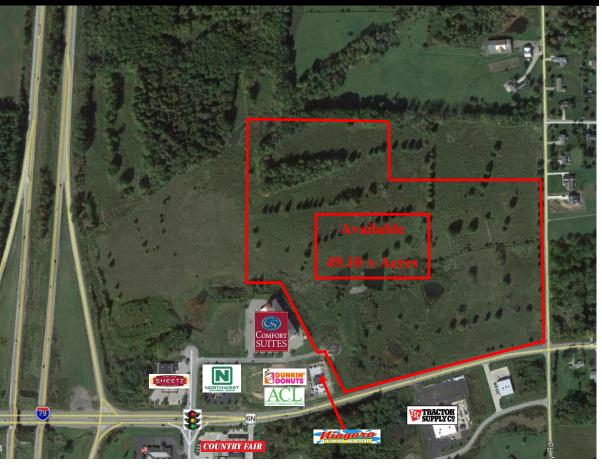

### LAND AVAILABLE

I-79/Route 6N, Lot #4 Edinboro, PA 16412

### MAP

**DESCRIPTION** 

- Development opportunity
- Just off I-79 exit for Edinboro
- 17,000 VPD
- Shadow anchored by Super Walmart
- Lot #4 Available 49.10 Acres