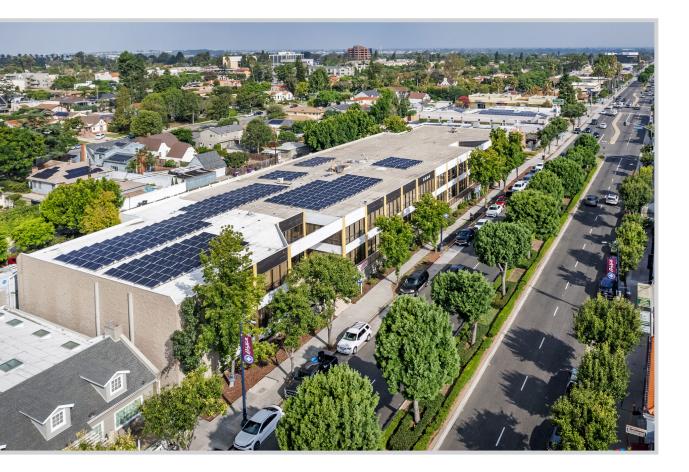

# **PROPERTY HIGHLIGHTS**

3939 Atlantic Avenue is approximately 54,103 square foot multi-tenant office building on approximately 60,345 square foot lot located in the rapidly growing Bixby Knolls district of Long Beach.

The centrally located office buildings of Bixby Knolls offer an urban, pedestrian feel, with a vast assortment of complimentary retail uses and residential enclaves interspersed among the office buildings in a thriving environment.

The subject property is strategically positioned at the intersection of Atlantic and Roosevelt (28,100 average daily volume) with a solid traffic count. The nearby Long Beach Boulevard conveniently houses the Los Angeles Metro Blue Line, which connects Downtown Long Beach to Los Angeles destinations like the Staples Center and Hollywood.