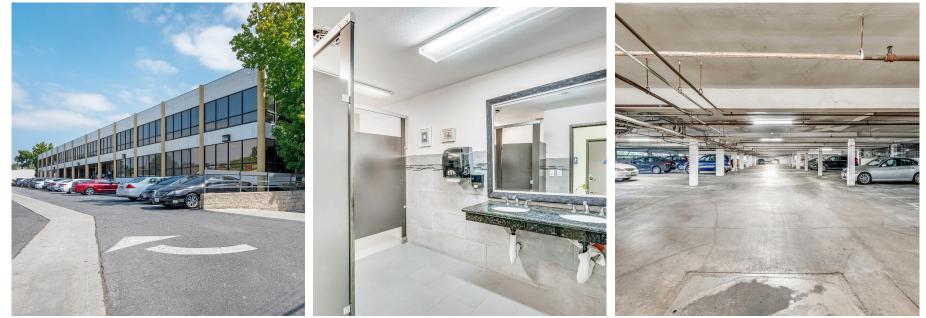

# **PROPERTY HIGHLIGHTS**

3939 Atlantic Avenue is approximately 54,103 square foot multi-tenant office building on approximately 60,345 square foot lot located in the rapidly growing Bixby Knolls district of Long Beach.

The centrally located office buildings of Bixby Knolls offer an urban, pedestrian feel, with a vast assortment of complimentary retail uses and residential enclaves interspersed among the office buildings in a thriving environment.

The subject property is strategically positioned at the intersection of Atlantic and Roosevelt (28,100 average daily volume) with a solid traffic count. The nearby Long Beach Boulevard conveniently houses the Los Angeles Metro Blue Line, which connects Downtown Long Beach to Los Angeles destinations like the Staples Center and Hollywood.