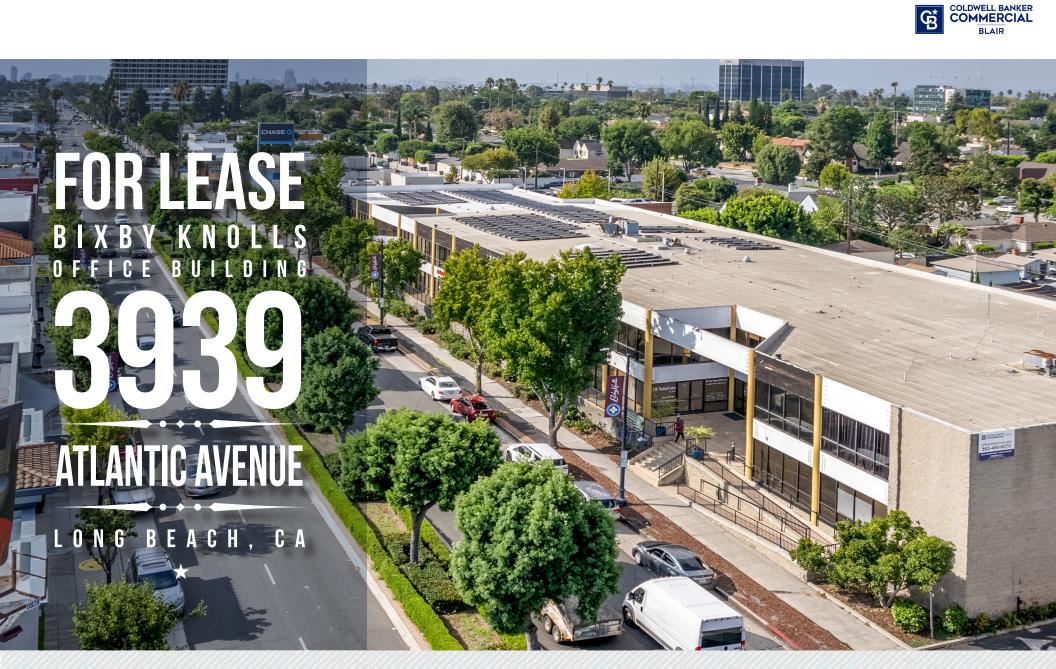

# **PROPERTY HIGHLIGHTS**

3939 Atlantic Avenue is approximately 54,103 square foot multi-tenant office building on approximately 60,345 square foot lot located in the rapidly growing Bixby Knolls district of Long Beach.

The centrally located office buildings of Bixby Knolls offer an urban, pedestrian feel, with a vast assortment of complimentary retail uses and residential enclaves interspersed among the office buildings in a thriving environment.

The subject property is strategically positioned at the intersection of Atlantic and Roosevelt (28,100 average daily volume) with a solid traffic count. The nearby Long Beach Boulevard conveniently houses the Los Angeles Metro Blue Line, which connects Downtown Long Beach to Los Angeles destinations like the Staples Center and Hollywood.