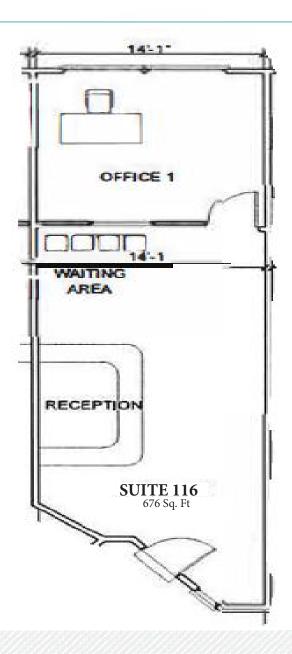

## FIRST FLOOR PLAN SUITE 116 676 SF

All measurements are approximate. While deemed reliable, no information on these floor plans should be relied upon without independent verification.

**3939** ATLANTIC AVENUE