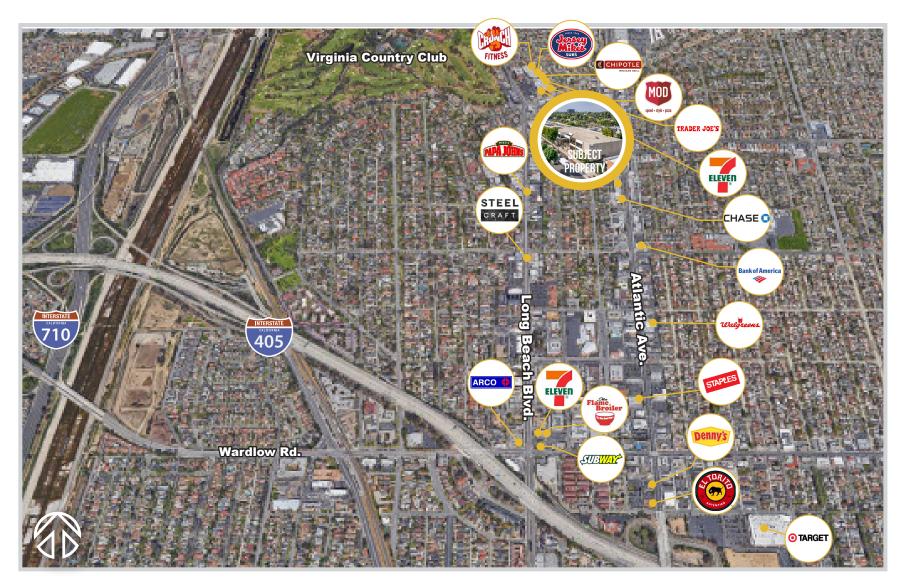

# **PROPERTY HIGHLIGHTS**

3939 Atlantic Avenue is approximately 54,103 square foot multi-tenant office building on approximately 60,345 square foot lot located in the rapidly growing Bixby Knolls district of Long Beach.

The centrally located office buildings of Bixby Knolls offer an urban, pedestrian feel, with a vast assortment of complimentary retail uses and residential enclaves interspersed among the office buildings in a thriving environment.

The subject property is strategically positioned at the intersection of Atlantic and Roosevelt (28,100 average daily volume) with a solid traffic count. The nearby Long Beach Boulevard conveniently houses the Los Angeles Metro Blue Line, which connects Downtown Long Beach to Los Angeles destinations like the Staples Center and Hollywood.