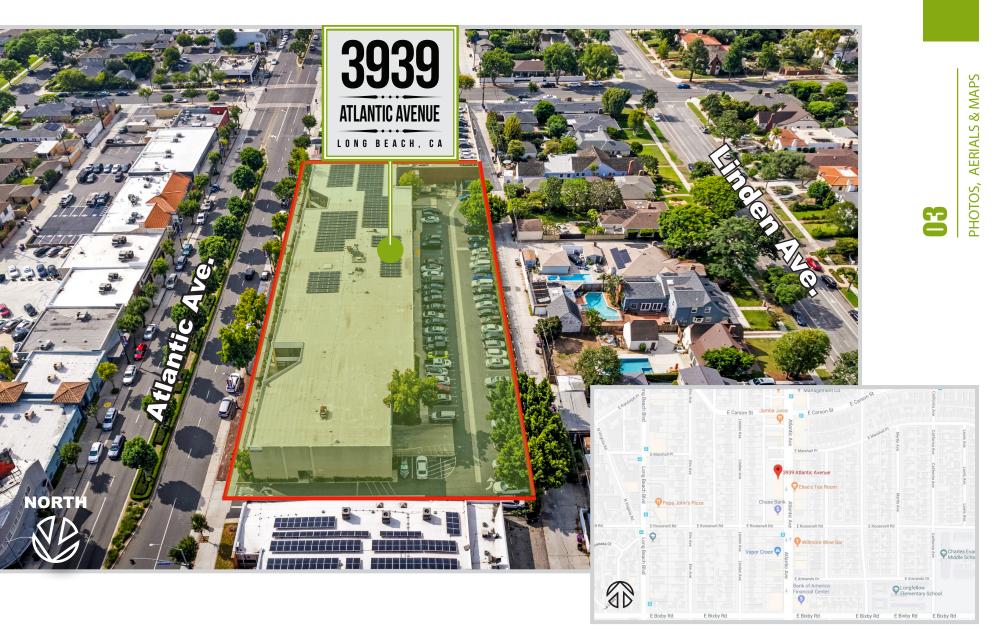

# **PROPERTY HIGHLIGHTS**

3939 Atlantic Avenue is approximately 54,103 square foot multi-tenant office building on approximately 60,345 square foot lot located in the rapidly growing Bixby Knolls district of Long Beach.

The centrally located office buildings of Bixby Knolls offer an urban, pedestrian feel, with a vast assortment of complimentary retail uses and residential enclaves interspersed among the office buildings in a thriving environment.

The subject property is strategically positioned at the intersection of Atlantic and Roosevelt (28,100 average daily volume) with a solid traffic count. The nearby Long Beach Boulevard conveniently houses the Los Angeles Metro Blue Line, which connects Downtown Long Beach to Los Angeles destinations like the Staples Center and Hollywood.