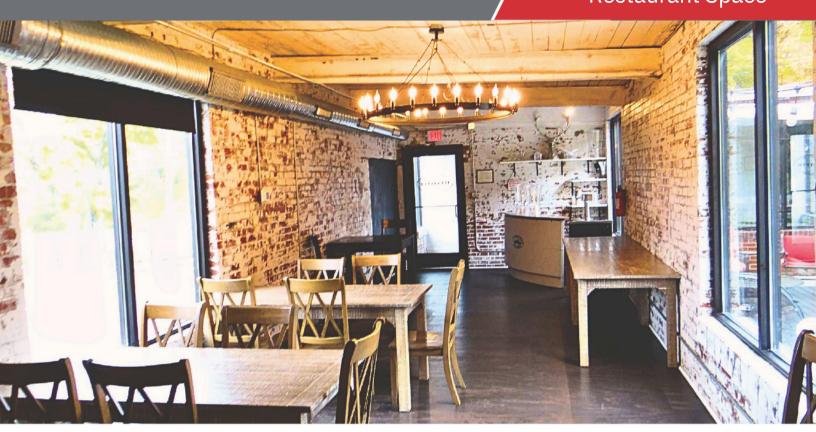

#### **Property Highlights**

- Separate, Private Dining and Event Rm with Private Bar (637)
- SF) Five (5) Craft Brew Systems / No Brewmaster Required
- Wood-Fired Pizza Oven, Internal Hood, and Full Kitchen
- 25-Gallon Grease Trap
- Four HVAC Systems (Four Years Old)
- Nice Enclosed Courtyard in Back for Outdoor Games and
- Live Entertainment
- Restaurant, Brewery & Grounds Fully Fenced/Enclosed
- Adjacent Acreage for Future Use or Parking
- Ample Parking
- +/- 4,111 Square Feet +/- 1,532 SF Outdoor Trex-Style Deck
- Seating & Entertainment Area
- +/- 3-minute drive to Nestle Purina Pet Care (Eden, NC);
  \$450 MM investment for a 1.3 million sf facility providing 300 initial jobs
- +/- 12-minute drive to SOVA/Berry Hill Megasite (Danville, Va); 3,528 acre site bringing thousands of jobs to the area when complete