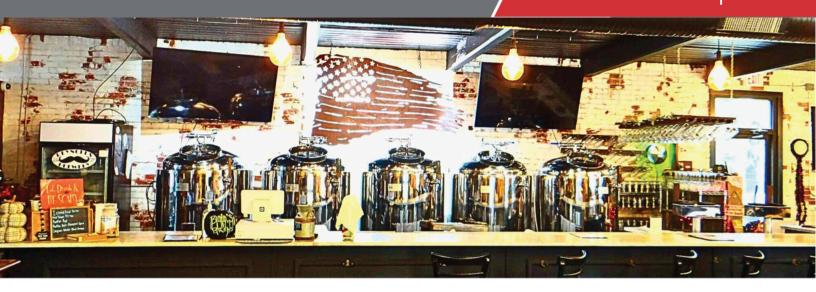

#### **Property Highlights**

- Separate, Private Dining and Event Rm with Private Bar (637)
- SF) Five (5) Craft Brew Systems / No Brewmaster Required
- Wood-Fired Pizza Oven, Internal Hood, and Full Kitchen
- 25-Gallon Grease Trap
- Four HVAC Systems (Four Years Old)
- Nice Enclosed Courtyard in Back for Outdoor Games and
- Live Entertainment
- Restaurant, Brewery & Grounds Fully Fenced/Enclosed
- Adjacent Acreage for Future Use or Parking
- Ample Parking
- +/- 4,111 Square Feet +/- 1,532 SF Outdoor Trex-Style Deck
- Seating & Entertainment Area
- +/- 3-minute drive to Nestle Purina Pet Care (Eden, NC);
  \$450 MM investment for a 1.3 million sf facility providing 300 initial jobs
- +/- 12-minute drive to SOVA/Berry Hill Megasite (Danville, Va); 3,528 acre site bringing thousands of jobs to the area when complete