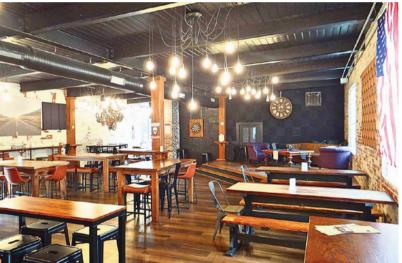

#### **Property Highlights**

- Separate, Private Dining and Event Rm with Private Bar (637)
- SF) Five (5) Craft Brew Systems / No Brewmaster Required
- Wood-Fired Pizza Oven, Internal Hood, and Full Kitchen
- 25-Gallon Grease Trap
- Four HVAC Systems (Four Years Old)
- Nice Enclosed Courtyard in Back for Outdoor Games and
- Live Entertainment
- Restaurant, Brewery & Grounds Fully Fenced/Enclosed
- Adjacent Acreage for Future Use or Parking
- Ample Parking
- +/- 4,111 Square Feet +/- 1,532 SF Outdoor Trex-Style Deck
- Seating & Entertainment Area
- +/- 3-minute drive to Nestle Purina Pet Care (Eden, NC);
  \$450 MM investment for a 1.3 million sf facility providing 300 initial jobs
- +/- 12-minute drive to SOVA/Berry Hill Megasite (Danville, Va); 3,528 acre site bringing thousands of jobs to the area when complete