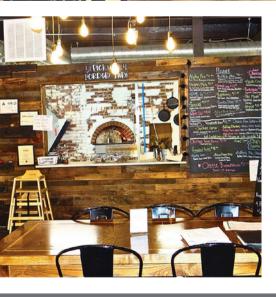

#### **Property Highlights**

- Separate, Private Dining and Event Rm with Private Bar (637)
- SF) Five (5) Craft Brew Systems / No Brewmaster Required
- Wood-Fired Pizza Oven, Internal Hood, and Full Kitchen
- 25-Gallon Grease Trap
- Four HVAC Systems (Four Years Old)
- Nice Enclosed Courtyard in Back for Outdoor Games and
- Live Entertainment
- Restaurant, Brewery & Grounds Fully Fenced/Enclosed
- Adjacent Acreage for Future Use or Parking
- Ample Parking
- +/- 4,111 Square Feet +/- 1,532 SF Outdoor Trex-Style Deck
- Seating & Entertainment Area
- +/- 3-minute drive to Nestle Purina Pet Care (Eden, NC);
  \$450 MM investment for a 1.3 million sf facility providing 300 initial jobs
- +/- 12-minute drive to SOVA/Berry Hill Megasite (Danville, Va); 3,528 acre site bringing thousands of jobs to the area when complete