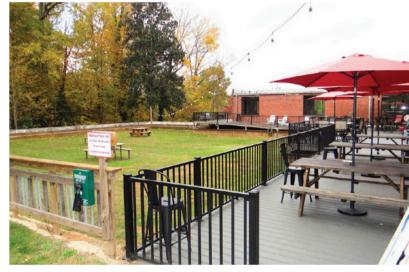

#### **Property Highlights**

- Separate, Private Dining and Event Rm with Private Bar (637)
- SF) Five (5) Craft Brew Systems / No Brewmaster Required
- Wood-Fired Pizza Oven, Internal Hood, and Full Kitchen
- 25-Gallon Grease Trap
- Four HVAC Systems (Four Years Old)
- Nice Enclosed Courtyard in Back for Outdoor Games and
- Live Entertainment
- Restaurant, Brewery & Grounds Fully Fenced/Enclosed
- Adjacent Acreage for Future Use or Parking
- Ample Parking
- +/- 4,111 Square Feet +/- 1,532 SF Outdoor Trex-Style Deck
- Seating & Entertainment Area
- +/- 3-minute drive to Nestle Purina Pet Care (Eden, NC);
  \$450 MM investment for a 1.3 million sf facility providing 300 initial jobs
- +/- 12-minute drive to SOVA/Berry Hill Megasite (Danville, Va); 3,528 acre site bringing thousands of jobs to the area when complete