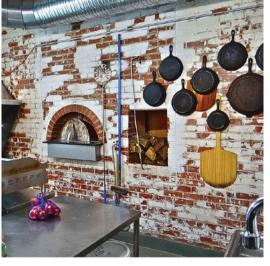

#### **Property Highlights**

- Separate, Private Dining and Event Rm with Private Bar (637)
- SF) Five (5) Craft Brew Systems / No Brewmaster Required
- Wood-Fired Pizza Oven, Internal Hood, and Full Kitchen
- 25-Gallon Grease Trap
- Four HVAC Systems (Four Years Old)
- Nice Enclosed Courtyard in Back for Outdoor Games and
- Live Entertainment
- Restaurant, Brewery & Grounds Fully Fenced/Enclosed
- Adjacent Acreage for Future Use or Parking
- Ample Parking
- +/- 4,111 Square Feet +/- 1,532 SF Outdoor Trex-Style Deck
- Seating & Entertainment Area
- +/- 3-minute drive to Nestle Purina Pet Care (Eden, NC);
  \$450 MM investment for a 1.3 million sf facility providing 300 initial jobs
- +/- 12-minute drive to SOVA/Berry Hill Megasite (Danville, Va); 3,528 acre site bringing thousands of jobs to the area when complete