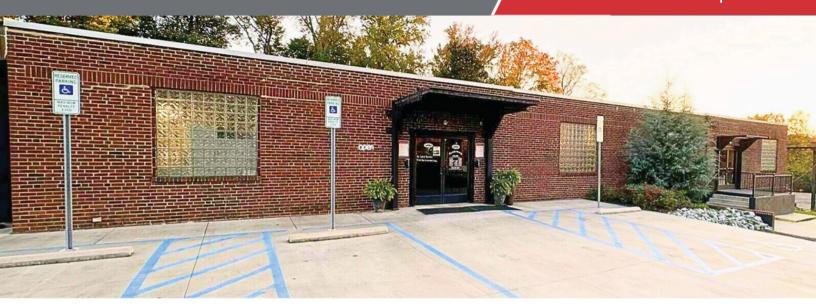

For Sale ±4,111 SF | \$975,000 Restaurant Space

### For Sale

±4,111 SF | \$975,000 Restaurant Space