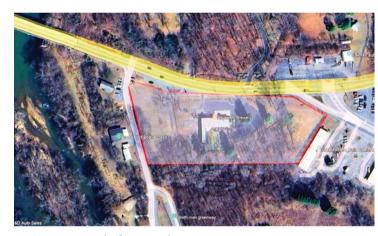

#### **Property Highlights**

- Separate, Private Dining and Event Rm with Private Bar (637)
- SF) Five (5) Craft Brew Systems / No Brewmaster Required
- Wood-Fired Pizza Oven, Internal Hood, and Full Kitchen
- 25-Gallon Grease Trap
- Four HVAC Systems (Four Years Old)
- Nice Enclosed Courtyard in Back for Outdoor Games and
- Live Entertainment
- Restaurant, Brewery & Grounds Fully Fenced/Enclosed
- Adjacent Acreage for Future Use or Parking
- Ample Parking
- +/- 4,111 Square Feet +/- 1,532 SF Outdoor Trex-Style Deck
- Seating & Entertainment Area
- +/- 3-minute drive to Nestle Purina Pet Care (Eden, NC);
  \$450 MM investment for a 1.3 million sf facility providing 300 initial jobs
- +/- 12-minute drive to SOVA/Berry Hill Megasite (Danville, Va); 3,528 acre site bringing thousands of jobs to the area when complete