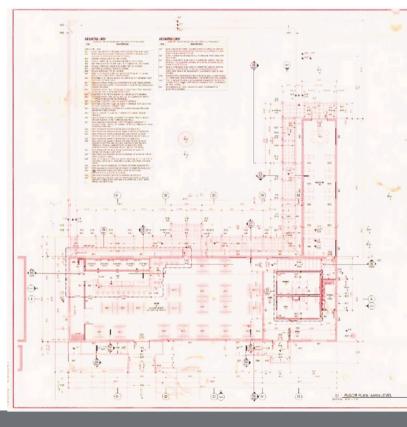

#### **Property Highlights**

- Separate, Private Dining and Event Rm with Private Bar (637)
- SF) Five (5) Craft Brew Systems / No Brewmaster Required
- Wood-Fired Pizza Oven, Internal Hood, and Full Kitchen
- 25-Gallon Grease Trap
- Four HVAC Systems (Four Years Old)
- Nice Enclosed Courtyard in Back for Outdoor Games and
- Live Entertainment
- Restaurant, Brewery & Grounds Fully Fenced/Enclosed
- Adjacent Acreage for Future Use or Parking
- Ample Parking
- +/- 4,111 Square Feet +/- 1,532 SF Outdoor Trex-Style Deck
- Seating & Entertainment Area
- +/- 3-minute drive to Nestle Purina Pet Care (Eden, NC);
  \$450 MM investment for a 1.3 million sf facility providing 300 initial jobs
- +/- 12-minute drive to SOVA/Berry Hill Megasite (Danville, Va); 3,528 acre site bringing thousands of jobs to the area when complete