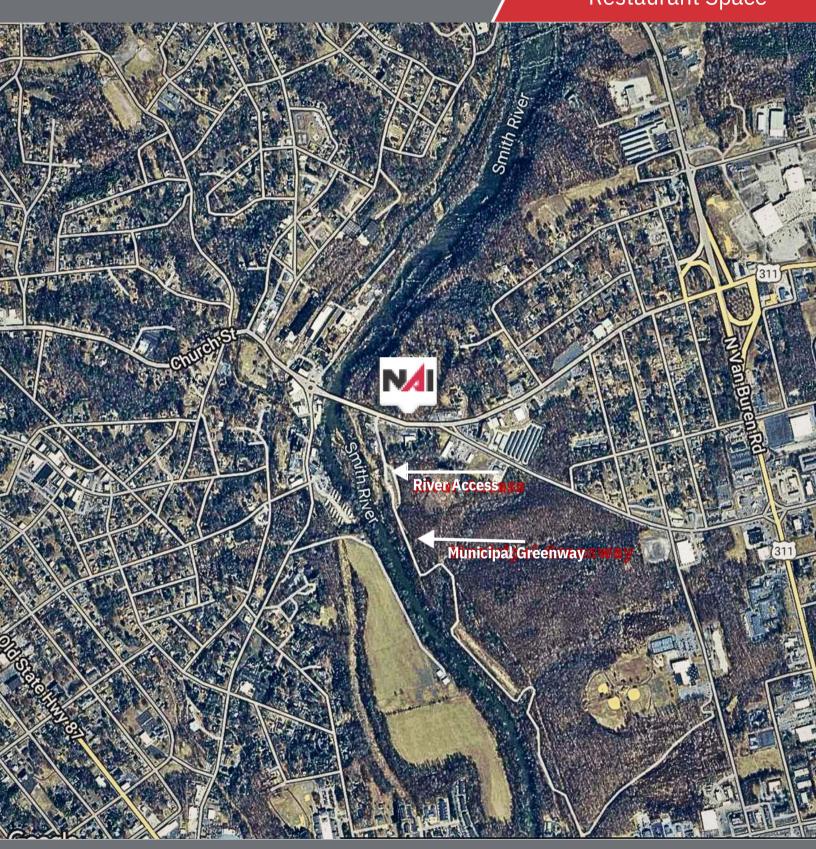

#### 354 W Meadow Road

Eden, North Carolina 27288

#### **Property Highlights**

- Separate, Private Dining and Event Rm with Private Bar (637)
- SF) Five (5) Craft Brew Systems / No Brewmaster Required
- Wood-Fired Pizza Oven, Internal Hood, and Full Kitchen
- 25-Gallon Grease Trap
- Four HVAC Systems (Four Years Old)
- Nice Enclosed Courtyard in Back for Outdoor Games and
- Live Entertainment
- Restaurant, Brewery & Grounds Fully Fenced/Enclosed
- Adjacent Acreage for Future Use or Parking
- Ample Parking
- +/- 4,111 Square Feet +/- 1,532 SF Outdoor Trex-Style Deck
- Seating & Entertainment Area
- +/- 3-minute drive to Nestle Purina Pet Care (Eden, NC);
  \$450 MM investment for a 1.3 million sf facility providing 300 initial jobs
- +/- 12-minute drive to SOVA/Berry Hill Megasite (Danville, Va); 3,528 acre site bringing thousands of jobs to the area when complete