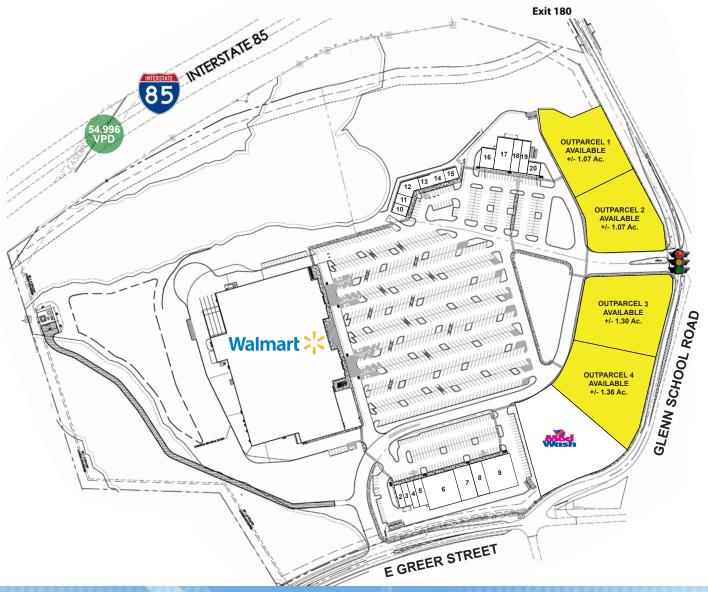

## THE SHOPPING CENTER

• Walmart Supercenter 148,796 SF

• **Retail Shop Space** 56,830 SF

• Trade Area Population 205,879

• Trade Area Households 78,170

• Trade Area Average HH Income \$100,796

• Traffic Count (Interstate 85) 54,996 VPD

## **GLENN VIEW STATION**

1525 GLENN SCHOOL ROAD, DURHAM, NC 27704

| Space      | Tenant               |
|------------|----------------------|
| 2          | Cricket Wireless     |
| 3          | Nail Salon           |
| 4          | Tobacco Store        |
| 5          | Taqueria Jalisco     |
| 6          | Dollar Tree          |
| 7          | Anytime Fitness      |
| 8          | Durham County ABC    |
| 9          | NC Beauty Outlet     |
| 10         | Cellfixx             |
| 11         | AT&T                 |
| 12         | Internet Cafe        |
| 13         | Hempie's             |
| 14         | Deals Direct         |
| 15         | T-Mobile             |
| 16         | Jan-Care Ambulance   |
| 17         | Del Rancho           |
| 18 & 19    | Magic Discounts      |
| 20         | Verizon              |
| Outroprole | Toward               |
| Outparcels | Tenant               |
| 1          | AVAILABLE 1.07 Acres |
| 2          | AVAILABLE 1.07 Acres |
| 3          | AVAILABLE 1.30 Acres |
| 4          | AVAILABLE 1.36 Acres |
| 5          | ModWash              |
|            |                      |