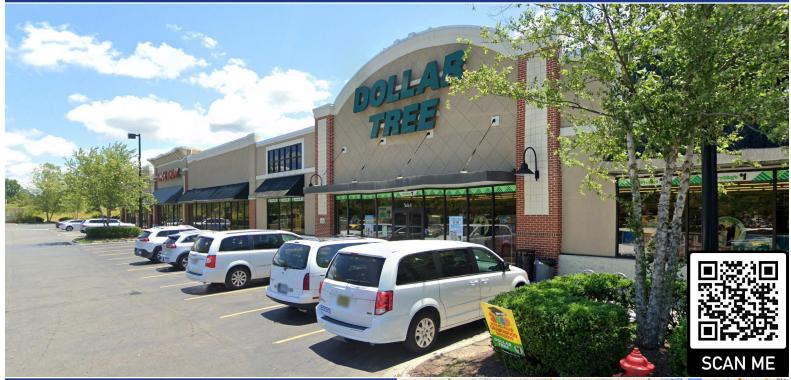

## **GLENN VIEW STATION**

1525 GLENN SCHOOL ROAD, DURHAM, NC 27704

| Space      | Tenant               |
|------------|----------------------|
| 2          | Cricket Wireless     |
| 3          | Nail Salon           |
| 4          | Tobacco Store        |
| 5          | Taqueria Jalisco     |
| 6          | Dollar Tree          |
| 7          | Anytime Fitness      |
| 8          | Durham County ABC    |
| 9          | NC Beauty Outlet     |
| 10         | Cellfixx             |
| 11         | AT&T                 |
| 12         | Internet Cafe        |
| 13         | Hempie's             |
| 14         | Deals Direct         |
| 15         | T-Mobile             |
| 16         | Jan-Care Ambulance   |
| 17         | Del Rancho           |
| 18 & 19    | Magic Discounts      |
| 20         | Verizon              |
| Outroprole | Toward               |
| Outparcels | Tenant               |
| 1          | AVAILABLE 1.07 Acres |
| 2          | AVAILABLE 1.07 Acres |
| 3          | AVAILABLE 1.30 Acres |
| 4          | AVAILABLE 1.36 Acres |
| 5          | ModWash              |
|            |                      |