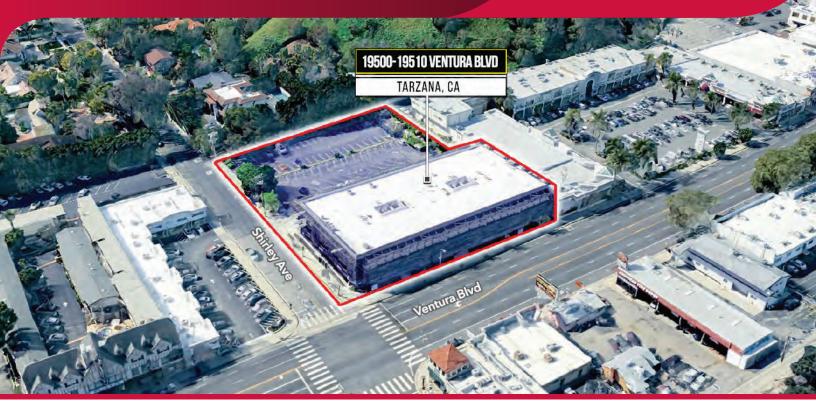

## **PROPERTY SUMMARY**

| LIST PRICE:            | \$ 29,000,000              |
|------------------------|----------------------------|
| PRICE/SF:              | \$ 649                     |
| OCCUPANCY:             | 68 %                       |
| YEAR BUILT:            | 1982 / 2021                |
| APN:                   | 2164-016-028               |
| <b>BUILDING SIZE:</b>  | ± 44,686 SF                |
| LAND AREA:             | ± 64,469 SF (± 1.48 Acres) |
| PARKING:               | 140 Spaces (3.31/1,000 SF) |
| BUILDINGS:             | One (1)                    |
| STORIES:               | Two (2)                    |
| <b>BUILDING CLASS:</b> | А                          |
| ZONING:                | C2                         |

## **PROPERTY OVERVIEW**

Lee & Associates is pleased to present a unique opportunity to acquire Oasis Healthcare Center — a distinguished Medical Office Building located in Tarzana, at the heart of world-class healthcare in the San Fernando Valley.

This newly renovated 44,686 square foot medical facility is the recipient of the prestigious AIA design award and offers a modernized and contemporary healthcare experience. Oasis Healthcare Center is strategically designed to surpass the competition and is among a select few approved medical properties situated near the newly established Providence Cedars- Sinai Hospital.