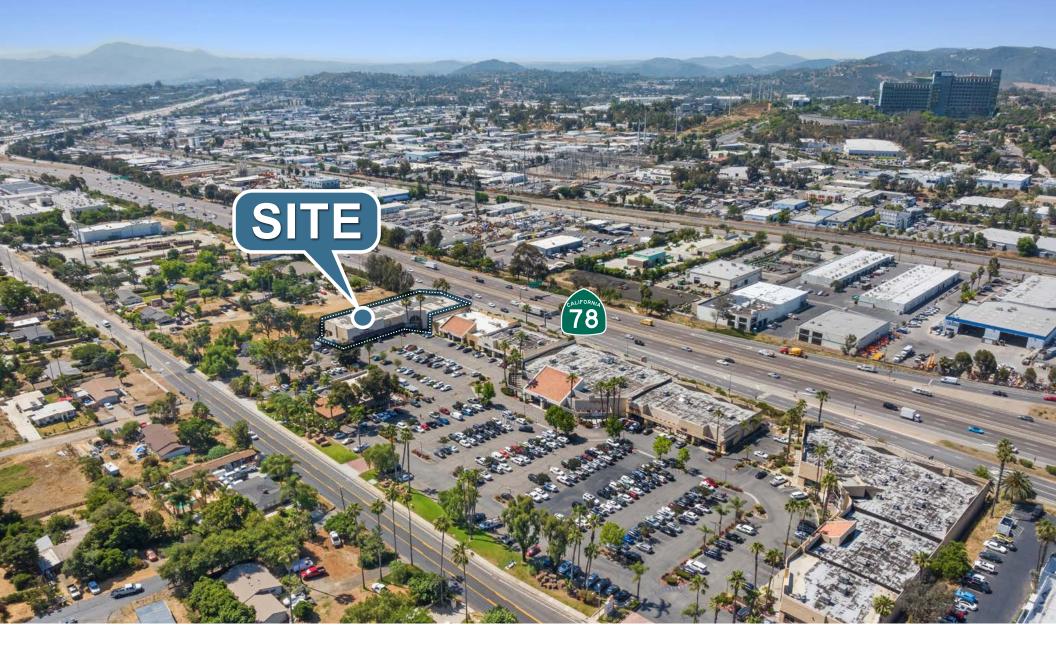

# 2175 MONTIEL ROAD, SAN MARCOS ±17,077 SF FOR SALE OR LEASE

## **PROPERTY FEATURES**

- » Excellent Visibility directly off the 15 and 78 freeways
- » Stand Alone Building
- » On-site Parking
- » General Commercial: Flexible Zoning (general medical and urgent care are allowed)
- » Prominent Signage
- » Loading Dock

# TRAFFIC COUNTS

| Collection Street | Cross Street | Traffic Volume |
|-------------------|--------------|----------------|
| Montiel Road      | Leora Lane   | 6,569          |
| Highway 78        | Nordahl Road | 173,780        |
| Auto Park Way     | Nordahl Road | 33,854         |
| Highway 78        | Nordahl Road | 11,851         |
| Nordahl Road      | Highway 78   | 38,278         |