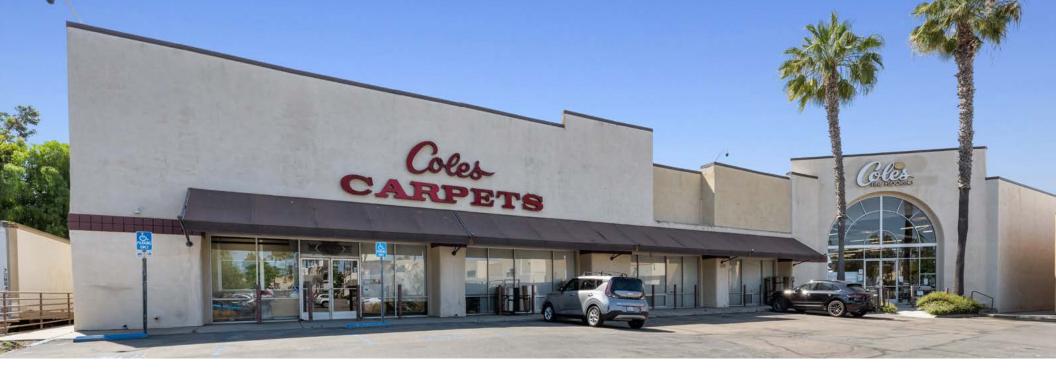

## **PROPERTY FEATURES**

- » Excellent Visibility directly off the 15 and 78 freeways
- » Stand Alone Building
- » On-site Parking
- » General Commercial: Flexible Zoning (general medical and urgent care are allowed)
- » Prominent Signage
- » Loading Dock