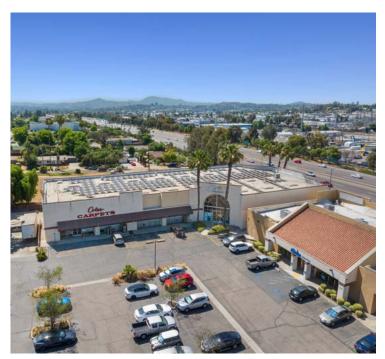

# 2175 MONTIEL ROAD, SAN MARCOS ±17,077 SF FOR SALE OR LEASE

## **PROPERTY FEATURES**

- » Excellent Visibility directly off the 15 and 78 freeways
- » Stand Alone Building
- » On-site Parking
- » General Commercial: Flexible Zoning (general medical and urgent care are allowed)
- » Prominent Signage
- » Loading Dock