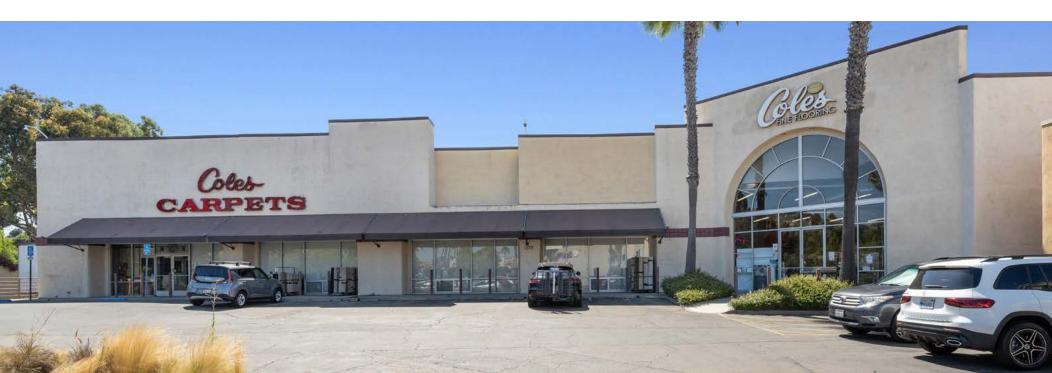

## **PROPERTY FEATURES**

- » Excellent Visibility directly off the 15 and 78 freeways
- » Stand Alone Building
- » On-site Parking
- » General Commercial: Flexible Zoning (general medical and urgent care are allowed)
- » Prominent Signage
- » Loading Dock