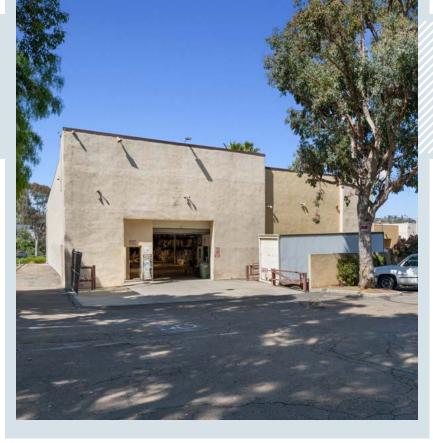

## **PROPERTY FEATURES**

- » Excellent Visibility directly off the 15 and 78 freeways
- » Stand Alone Building
- » On-site Parking
- » General Commercial: Flexible Zoning (general medical and urgent care are allowed)
- » Prominent Signage
- » Loading Dock