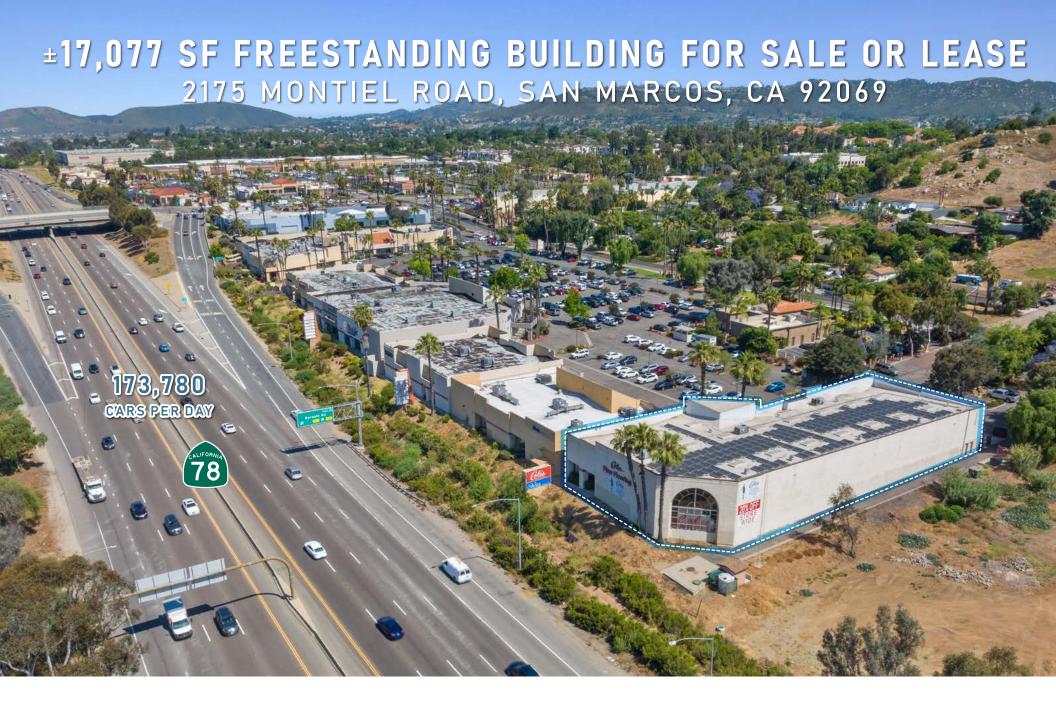

# 2175 MONTIEL ROAD, SAN MARCOS ±17,077 SF FOR SALE OR LEASE

# TRAFFIC COUNTS

| Collection Street | Cross Street | Traffic Volume |
|-------------------|--------------|----------------|
| Montiel Road      | Leora Lane   | 6,569          |
| Highway 78        | Nordahl Road | 173,780        |
| Auto Park Way     | Nordahl Road | 33,854         |
| Highway 78        | Nordahl Road | 11,851         |
| Nordahl Road      | Highway 78   | 38,278         |