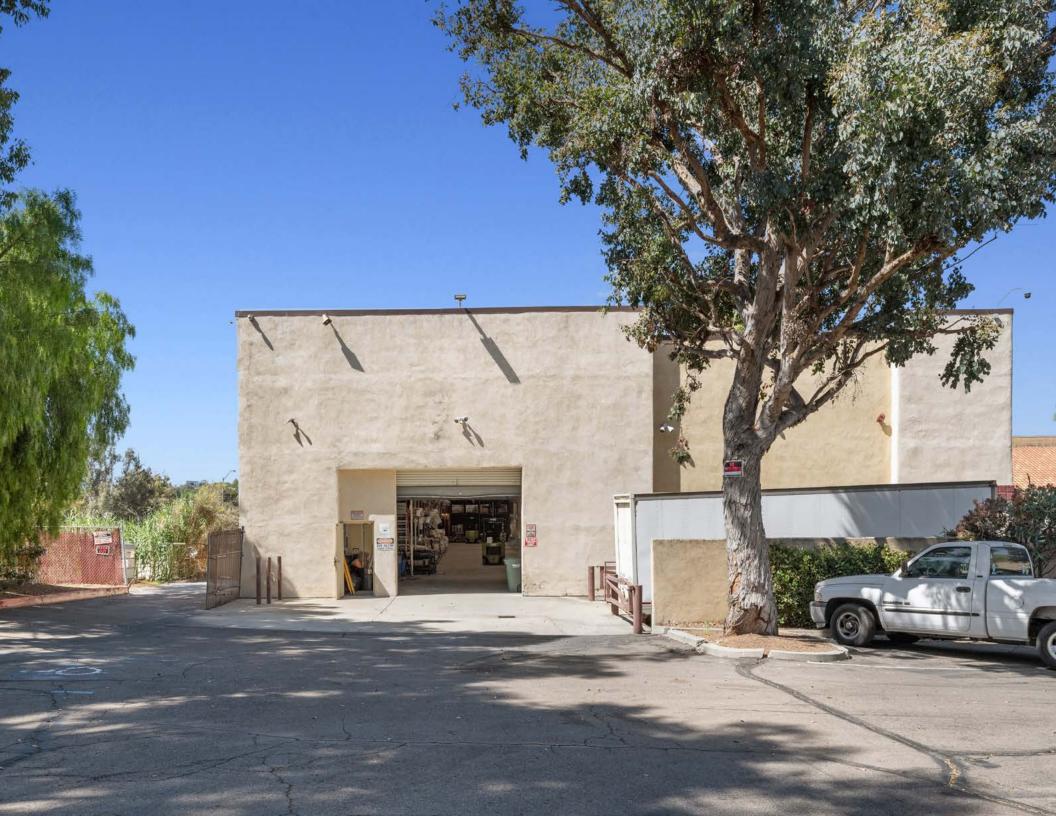

# 2175 MONTIEL ROAD, SAN MARCOS ±17,077 SF FOR SALE OR LEASE

## **PROPERTY FEATURES**

- » Excellent Visibility directly off the 15 and 78 freeways
- » Stand Alone Building
- » On-site Parking
- » General Commercial: Flexible Zoning (general medical and urgent care are allowed)
- » Prominent Signage
- » Loading Dock