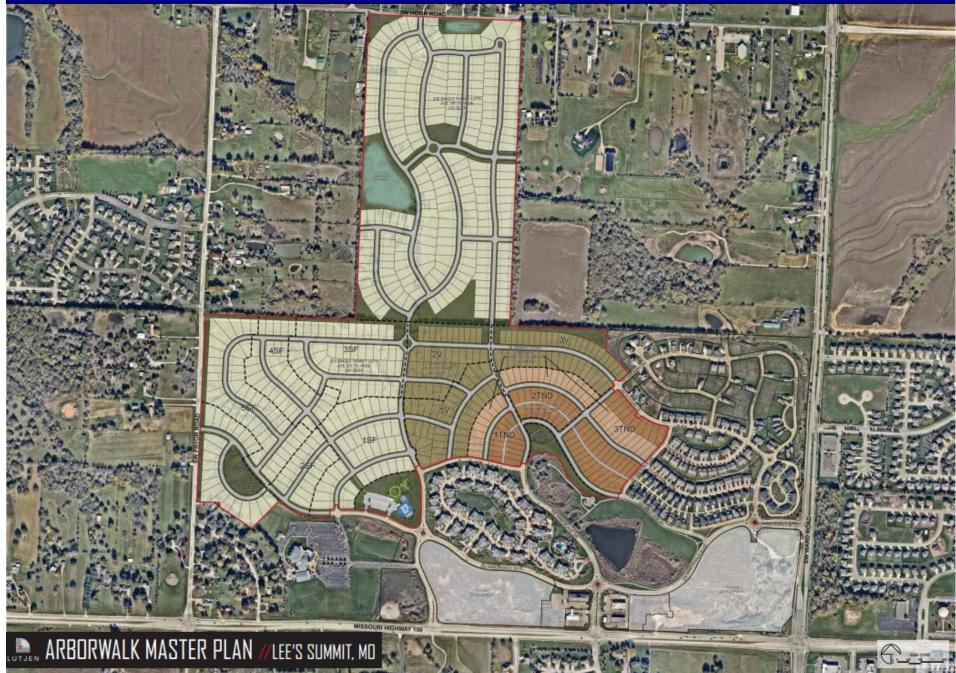

mation: Garrett Fugate 913-649-4500 garrett@christiedev.com

#### Christie Development Associates, LLC

Real Estate Development Investments/Brokerage 7217 W 110<sup>th</sup> Street Overland Park, KS 66210 O: 913-649-4500 F: 913-6459-4566

# **Arborwalk Development**

NWC Hwy 150 and SW Ward Rd – Lee's Summit, MO



#### FOR MORE INFORMATION

Garrett Fugate P: 913-649-4500 E: garrett@christiedev.com



"This information has been secured from sources we believe to be reliable, but we make no representation or warranties, expressed or implied, as to the accuracy of the information. References to square footage or age are approximate. Buyer/Tenant must verify the information and bears all risk for any inaccuracies."

## Arborwalk Master Plan

### NWC 150 Hwy and SW Ward Rd – Lee's Summit, MO



## Nearby Residential Development