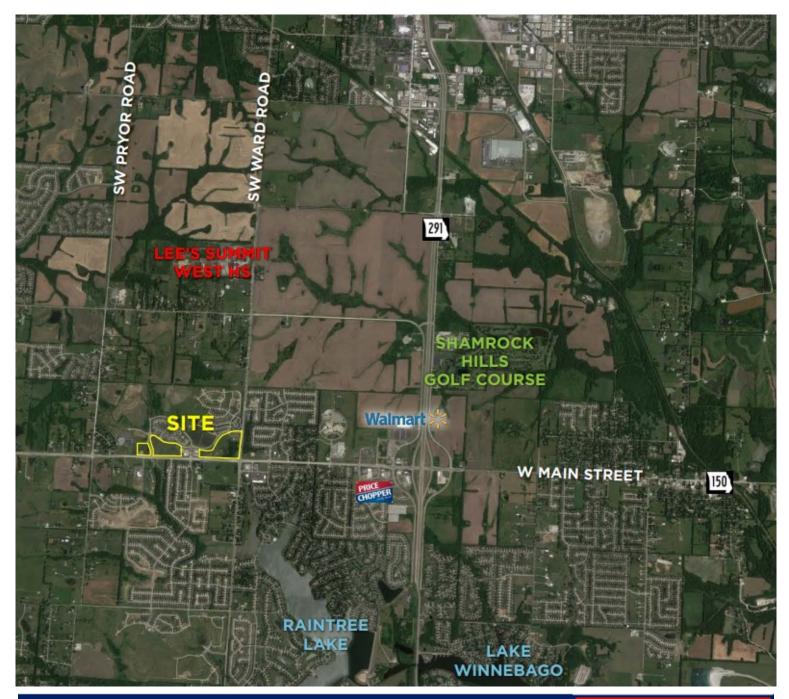

use opportunity including Multi-Family, Senior Living, Retail, Medical and Office
- Median HH Income- \$100,000+
- 27,895 VPD in a rapidly developing area



"This information has been secured from sources we believe to be reliable, but we make no representation or warranties, expressed or implied, as to the accuracy of the information. References to square footage or age are approximate. Buyer/Tenant must verify the information and bears all risk for any inaccuracies."

For Information: Garrett Fugate 913-649-4500 garrett@christiedev.com

#### Christie Development Associates, LLC

Real Estate Development Investments/Brokerage 7217 W 110<sup>th</sup> Street Overland Park, KS 66210 O: 913-649-4500 F: 913-6459-4566

# **Arborwalk Development**

NWC Hwy 150 and SW Ward Rd – Lee's Summit, MO



#### FOR MORE INFORMATION

Garrett Fugate P: 913-649-4500 E: garrett@christiedev.com



"This information has been secured from sources we believe to be reliable, but we make no representation or warranties, expressed or implied, as to the accuracy of the information. References to square footage or age are approximate. Buyer/Tenant must verify the information and bears all risk for any inaccuracies."

## Arborwalk Master Plan

### NWC 150 Hwy and SW Ward Rd – Lee's Summit, MO



## Nearby Residential Development