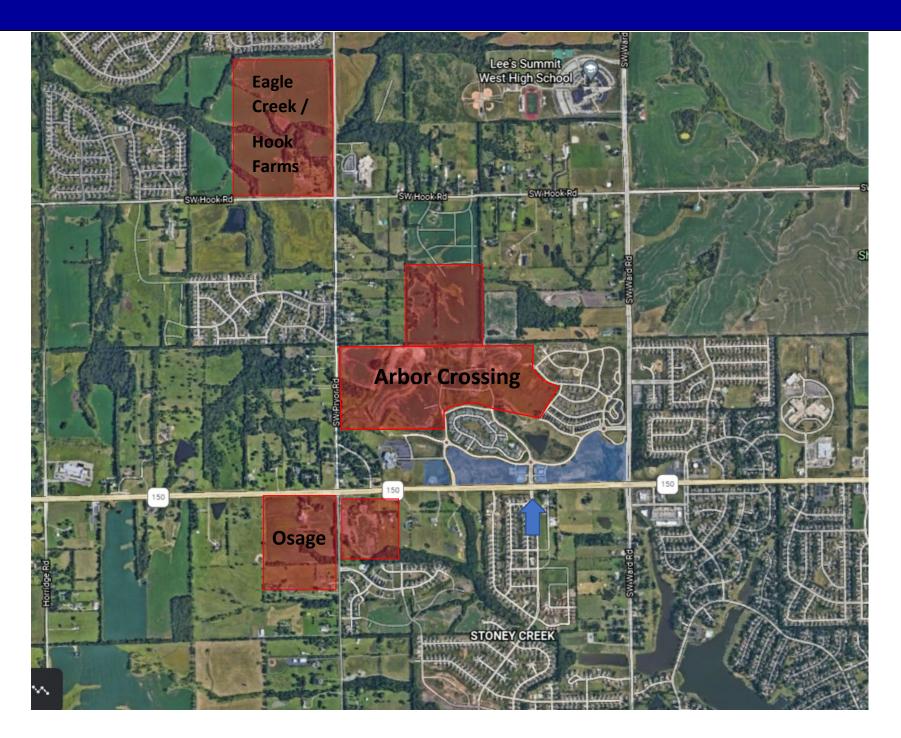

arrett@christiedev.com

#### Christie Development Associates, LLC

Real Estate Development Investments/Brokerage 7217 W 110<sup>th</sup> Street Overland Park, KS 66210 O: 913-649-4500 F: 913-6459-4566

# **Arborwalk Development**

NWC Hwy 150 and SW Ward Rd – Lee's Summit, MO



#### FOR MORE INFORMATION

Garrett Fugate P: 913-649-4500 E: garrett@christiedev.com



"This information has been secured from sources we believe to be reliable, but we make no representation or warranties, expressed or implied, as to the accuracy of the information. References to square footage or age are approximate. Buyer/Tenant must verify the information and bears all risk for any inaccuracies."

## Arborwalk Master Plan

### NWC 150 Hwy and SW Ward Rd – Lee's Summit, MO



## Nearby Residential Development