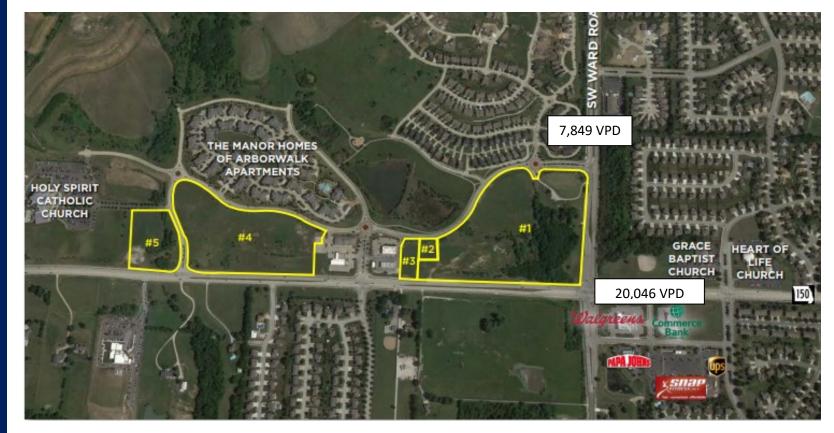

## **Arborwalk Development**

### NWC Hwy 150 and SW Ward Rd – Lee's Summit, MO

- Mixed-use opportunity including Multi-Family, Senior Living, Retail, Medical and Office
- Median HH Income- \$100,000+
- 27,895 VPD in a rapidly developing area



"This information has been secured from sources we believe to be reliable, but we make no representation or warranties, expressed or implied, as to the accuracy of the information. References to square footage or age are approximate. Buyer/Tenant must verify the information and bears all risk for any inaccuracies."

For Information: Garrett Fugate 913-649-4500 garrett@christiedev.com

#### Christie Development Associates, LLC

Real Estate Development Investments/Brokerage 7217 W 110<sup>th</sup> Street Overland Park, KS 66210 O: 913-649-4500 F: 913-6459-4566

# **Arborwalk Development**

NWC Hwy 150 and SW Ward Rd – Lee's Summit, MO



#### FOR MORE INFORMATION

Garrett Fugate P: 913-649-4500 E: garrett@christiedev.com



"This information has been secured from sources we believe to be r