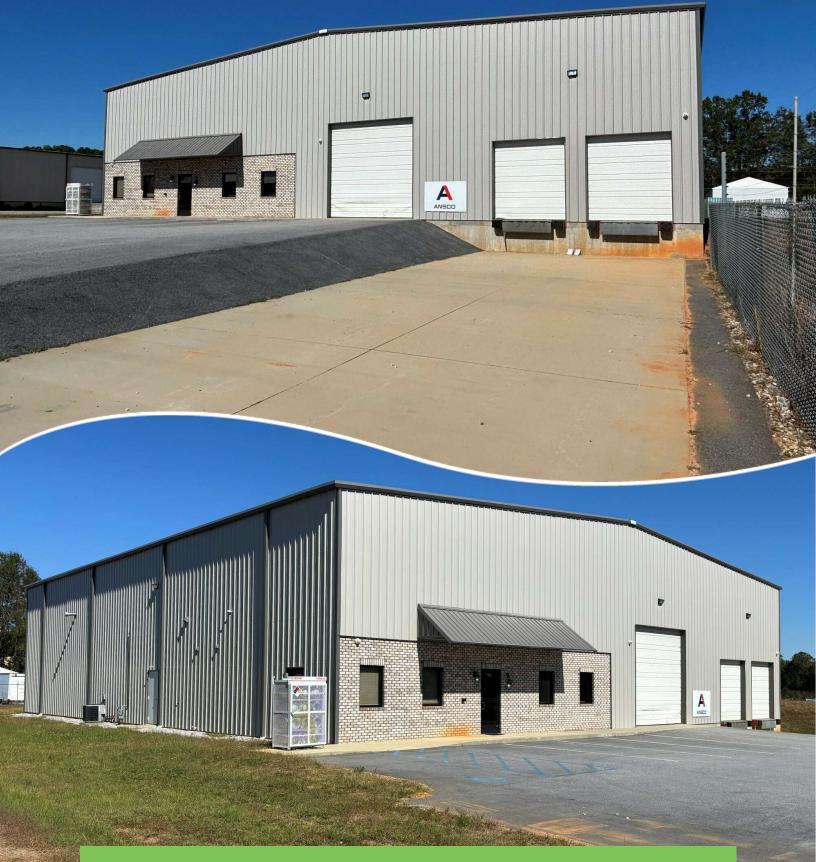

# 509 John Ross Court

Pelzer, SC 29669

- 10,000 SF industrial building
- ±845 SF of heated/cooled office space (1 office, break room, and 2 restrooms)
- Heated warehouse
- Ceiling Height: ±18' eave height and ±22' center height
- Two dock-high loading doors and one drive-in door
- Sublease expires 4/31/2026 (5-year renewal option available)