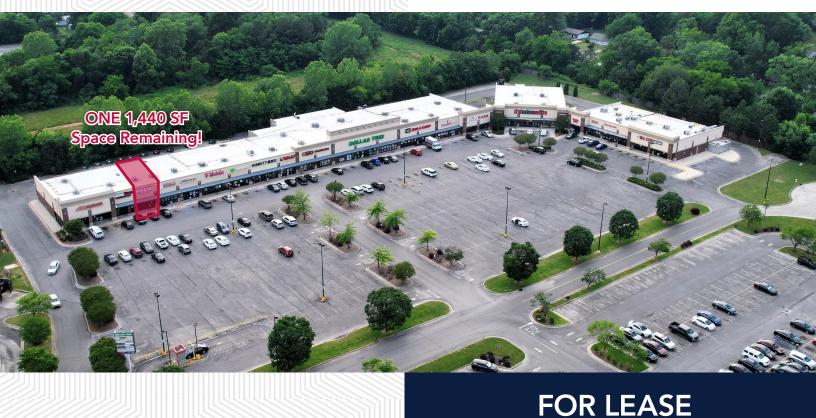

### 2200 Sparkman Dr NW Huntsville, AL 35810

#### **Property Highlights**

- Great opportunity next to high volume Walmart Supercenter
- One 1,440 SF inline space available
- Fantastic co-tenancy with fashion, shoes and national and local retailers
- Join CATO, It's Fashions, Dollar Tree, City Gear, GameStop, Rent-A-Center, Sally Beauty and others
- Call for more information and pricing