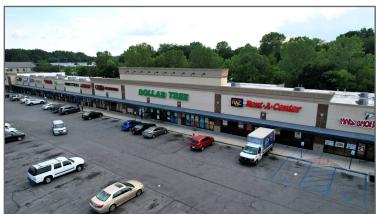

### 2200 Sparkman Dr NW Huntsville, AL 35810

#### **Property Highlights**

- Great opportunity next to high volume Walmart Supercenter
- One 1,440 SF inline space available
- Fantastic co-tenancy with fashion, shoes and national and local retailers
- Join CATO, It's Fashions, Dollar Tree, City Gear, GameStop, Rent-A-Center, Sally Beauty and others
- Call for more information and pricing

2200 Sparkman Dr NW Huntsville, AL 35810