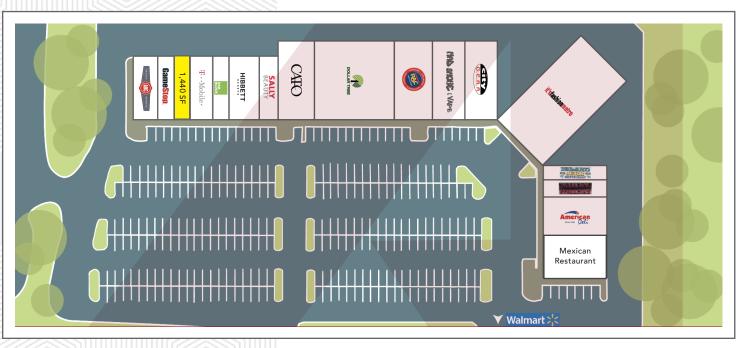

#### **Property Highlights**

- Great opportunity next to high volume Walmart Supercenter
- One 1,440 SF inline space available
- Fantastic co-tenancy with fashion, shoes and national and local retailers
- Join CATO, It's Fashions, Dollar Tree, City Gear, GameStop, Rent-A-Center, Sally Beauty and others
- Call for more information and pricing

#### Site Plan & Additional Photos

Walker Reich walker@retailspecialists.com 205.441.9981 Joe Strauss, CCIM jstrauss@retailspecialists.com 205.393.3215

www.retailspecialists.com

No warranty expressed or implied has been made as to the accuracy of the information herein. Retail Specialists assumes no liability for errors, omissions, or change of price or conditions.