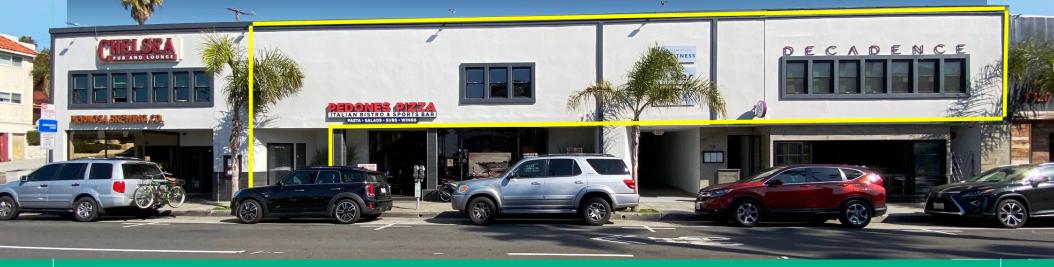

## RARE CREATIVE OFFICE SPACE IN DOWNTOWN HERMOSA BEACH

1332 Hermosa Ave #14, Hermosa Beach, CA 90254

#### **AVAILABLE: 1,100 SF 2ND FLOOR CREATIVE OFFICE SPACE**

#### **FEATURES:**

- Entrance located on Hermosa Ave street level
- Located in the heart of Downtown Hermosa Beach within walking distance to several amenities: Restaurants, Boutique Fitness Studios, Retail Shops and across from the Public Parking Structure
- Bright open space with an ocean view, skylights, hard wood floors, and kitchen
- Shower located in unit for afternoon workouts on the beach