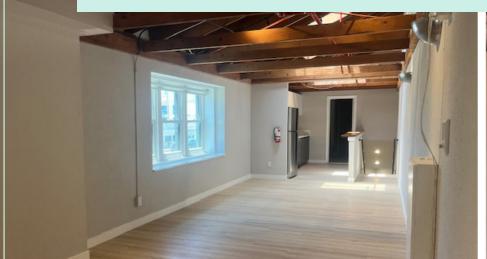

#### **AVAILABLE: 1,100 SF 2ND FLOOR CREATIVE OFFICE SPACE**

#### **FEATURES:**

- Entrance located on Hermosa Ave street level
- Located in the heart of Downtown Hermosa Beach within walking distance to several amenities: Restaurants, Boutique Fitness Studios, Retail Shops and across from the Public Parking Structure
- Bright open space with an ocean view, skylights, hard wood floors, and kitchen
- Shower located in unit for afternoon workouts on the beach