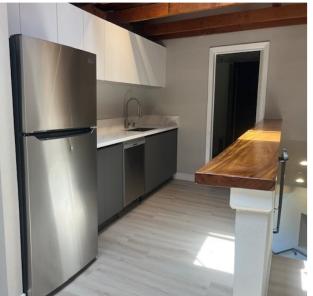

#### **AVAILABLE: 1,100 SF 2ND FLOOR CREATIVE OFFICE SPACE**

#### **FEATURES:**

- Entrance located on Hermosa Ave street level
- Located in the heart of Downtown Hermosa Beach within walking distance to several amenities: Restaurants, Boutique Fitness Studios, Retail Shops and across from the Public Parking Structure
- Bright open space with an ocean view, skylights, hard wood floors, and kitchen
- Shower located in unit for afternoon workouts on the beach