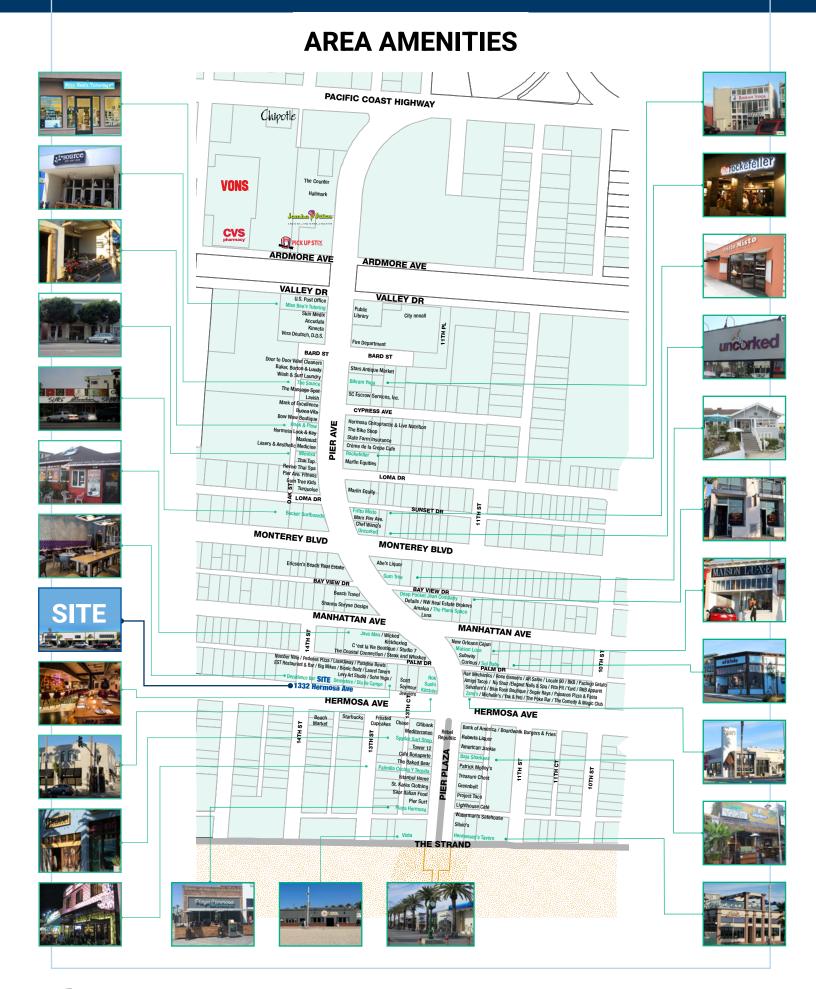

#### **FEATURES:**

- Entrance located on Hermosa Ave street level
- Located in the heart of Downtown Hermosa Beach within walking distance to several amenities: Restaurants, Boutique Fitness Studios, Retail Shops and across from the Public Parking Structure
- Bright open space with an ocean view, skylights, hard wood floors, and kitchen
- Shower located in unit for afternoon workouts on the beach

### **DEMOGRAPHICS:**