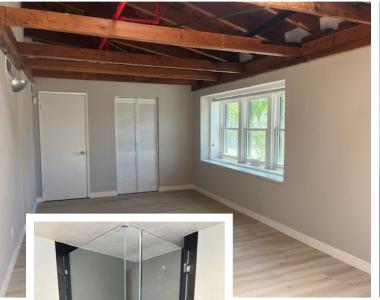

#### **AVAILABLE: 1,100 SF 2ND FLOOR CREATIVE OFFICE SPACE**

#### **FEATURES:**

- Entrance located on Hermosa Ave street level
- Located in the heart of Downtown Hermosa Beach within walking distance to several amenities: Restaurants, Boutique Fitness Studios, Retail Shops and across from the Public Parking Structure
- Bright open space with an ocean view, skylights, hard wood floors, and kitchen
- Shower located in unit for afternoon workouts on the beach