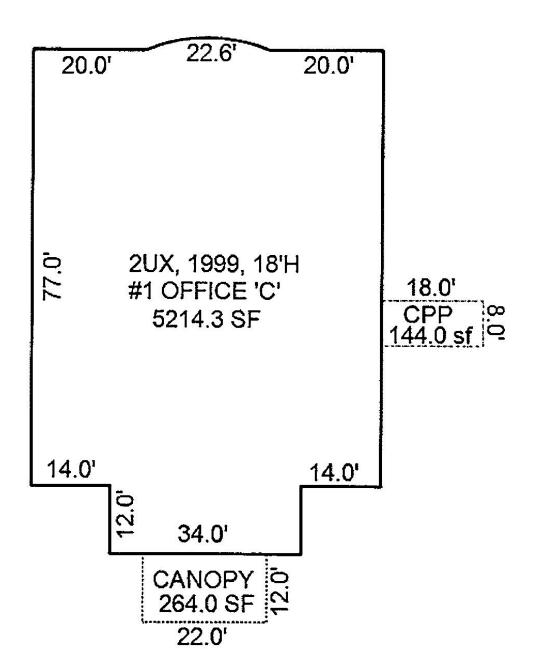

5625 Prairie Creek Drive SE provides an opportunity to lease space within a wellestablished business park that is home to the Farmers Insurance Grand Rapids campus. The building includes private offices, open work areas, conference rooms, and a kitchenette, as well as plenty of onsite parking. The property is in close proximity to highway access, as well as many retail establishments. There is a potential for additional space as well-call listing agent for more information.





## LEASE INFORMATION

| Available Area   | 5,214 SF       |
|------------------|----------------|
| Lease Rate/SF    | \$15.95        |
| Lease Rate/Month | \$6,930.28     |
| Lease Type       | Modified Gross |

## **BUILDING PHOTOS**











5625 PRAIRIE CREEK DRIVE SE | CALEDONIA, MI 49316

#### FLOOR PLAN



#### **PROPERTY AERIAL**





3333 Deposit Drive NE, Suite 100, Grand Rapids, MI 49546 616 327 2800 | www.AdvantageCRE.com



CONTACT

GARY ALBRECHT direct 616 327 2610 mobile 616 218 3928 Gary.Albrecht@AdvantageCRE.com



DAVID RAPP direct 616 327 2614 mobile 616 325 9235 David.Rapp@AdvantageCRE.com

Updated 6/2/23

Advantage Commercial Real Estate has made every effort to obtained the information regarding these listings from sources deemed reliable. However, we cannot warrant the complete accuracy thereof subject to errors, omissions, change of price, rental or other conditions, prior sale, lease or financing, or withdrawal without notice.