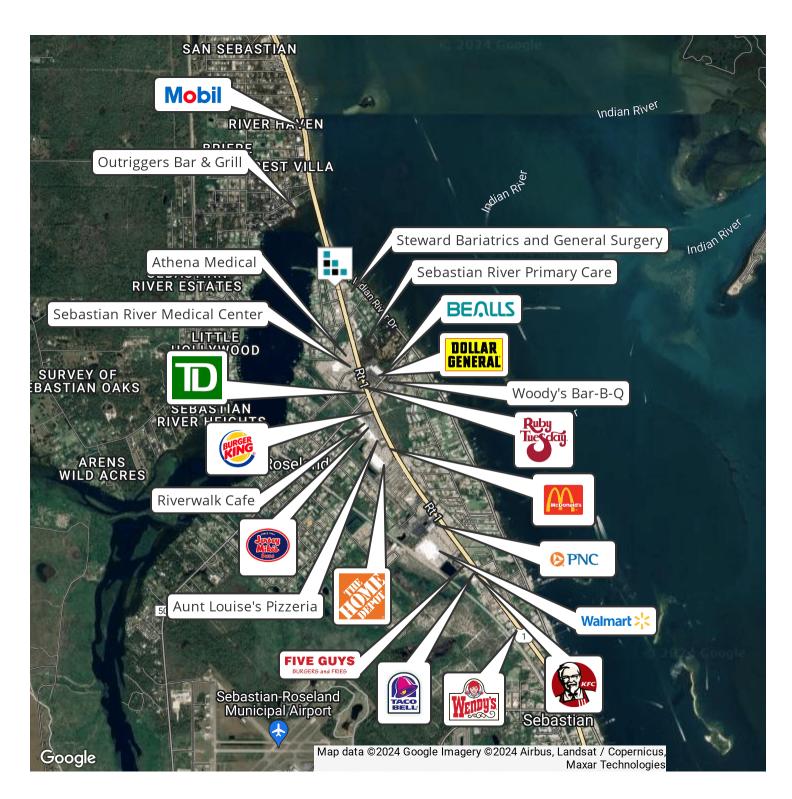

## **Zoning / Land Use Details**

Zoning CL - Commercial Light
Land Use Restaurant
Permitted Use See Below

#### **Permitted Uses**

#### **Property Details**

Property Type Retail
Property Subtype Restaurant
Lot Size 0.55 Acres
APN# 30382500001004000009.0
Traffic Count 25,000 AADT
Traffic Count Street US Hwy 1

#### **Parking & Transportation**

Parking Type Surface
Number Of Spaces 17

#### **Utilities & Amenities**

Sewer Indian River County Utilities
Water Indian River County Utilities
Electricity Florida Power and Light

#### Location Overview

Located half mile north of Roseland Rd and 175 feet south of Indian River Blvd (145th St) on the west side of US Hwy- 1.





# **Aerial Photos**

14445 U.S. 1







# **Exterior Photos**

14445 U.S. 1











# Retailer Map

14445 U.S. 1





# **Location Map**

14445 U.S. 1







# Demographics Map

14445 U.S. 1



| POPULATION                            | 1 MILE            | 3 MILES              | 5 MILES           |
|---------------------------------------|-------------------|----------------------|-------------------|
| Total population                      | 1,720             | 9,995                | 25,391            |
| Median age                            | 60                | 61                   | 59                |
| Median age (Male)                     | 59                | 60                   | 59                |
| Median age (Female)                   | 60                | 62                   | 60                |
|                                       |                   |                      |