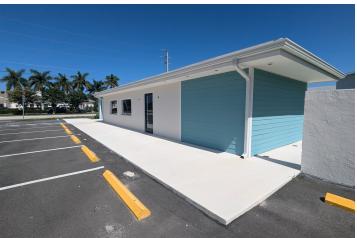

nding** Yes **Number Of Floors** 1

#### **Zoning / Land Use Details**

Zoning CL - Commercial Light
Land Use Restaurant
Permitted Use See Below

#### **Permitted Uses**

#### **Property Details**

Property Type Retail
Property Subtype Restaurant
Lot Size 0.55 Acres
APN# 30382500001004000009.0
Traffic Count 25,000 AADT
Traffic Count Street US Hwy 1

#### **Parking & Transportation**

Parking Type Surface
Number Of Spaces 17

#### **Utilities & Amenities**

Sewer Indian River County Utilities
Water Indian River County Utilities
Electricity Florida Power and Light

#### Location Overview

Located half mile north of Roseland Rd and 175 feet south of Indian River Blvd (145th St) on the west side of US Hwy- 1.





# **Aerial Photos**

14445 U.S. 1







# **Exterior Photos**

14445 U.S. 1











# Retailer Map

14445 U.S. 1





# **Location Map**

14445 U.S. 1







# Demographics Map

14445 U.S. 1



| POPULATION                            | 1 MILE            | 3 MILES              | 5 MILES           |
|---------------------------------------|-------------------|----------------------|-------------------|
| Total population                      | 1,720             | 9,995                | 25,391            |
| Median age                            | 60                | 61                   | 59                |
| Median age (Male)                     | 59                | 60                   | 59                |
| Median age (Female)                   | 60                | 62                   | 60                |
|                                       |