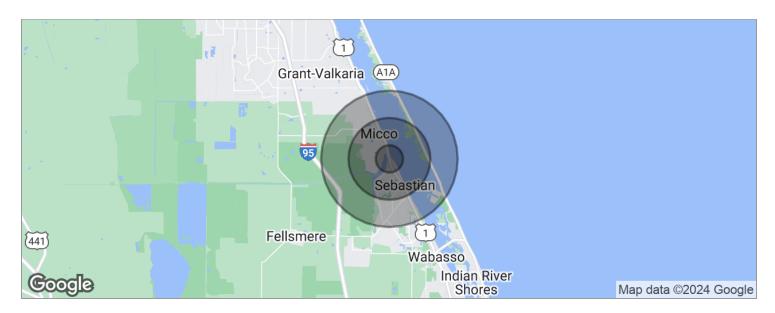

# Demographics Map

14445 U.S. 1

| POPULATION                            | 1 MILE            | 3 MILES              | 5 MILES           |
|---------------------------------------|-------------------|----------------------|-------------------|
| Total population                      | 1,720             | 9,995                | 25,391            |
| Median age                            | 60                | 61                   | 59                |
| Median age (Male)                     | 59                | 60                   | 59                |
| Median age (Female)                   | 60                | 62                   | 60                |
|                                       |                   |                      |                   |
| HOUSEHOLDS & INCOME                   | 1 MILE            | 3 MILES              | 5 MILES           |
| HOUSEHOLDS & INCOME  Total households | <b>1 MILE</b> 876 | <b>3 MILES</b> 5,337 | 5 MILES<br>13,018 |
|                                       |                   |                      |                   |
| Total households                      | 876               | 5,337                | 13,018            |

 $<sup>^{\</sup>ast}$  Demographic data derived from 2020 ACS - US Census