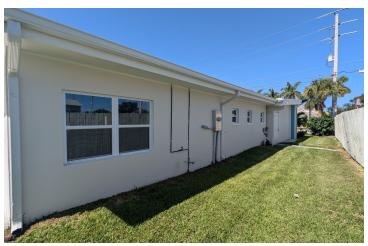

g** Yes **Number Of Floors** 1

#### **Zoning / Land Use Details**

Zoning CL - Commercial Light
Land Use Restaurant
Permitted Use See Below

#### **Permitted Uses**

#### **Property Details**

Property Type Retail
Property Subtype Restaurant
Lot Size 0.55 Acres
APN# 30382500001004000009.0
Traffic Count 25,000 AADT
Traffic Count Street US Hwy 1

#### **Parking & Transportation**

Parking Type Surface
Number Of Spaces 17

#### **Utilities & Amenities**

Sewer Indian River County Utilities
Water Indian River County Utilities
Electricity Florida Power and Light

#### Location Overview

Located half mile north of Roseland Rd and 175 feet south of Indian River Blvd (145th St) on the west side of US Hwy- 1.





# **Aerial Photos**

14445 U.S. 1







# **Exterior Photos**

14445 U.S. 1











# Retailer Map

14445 U.S. 1





# **Location Map**

14445 U.S. 1







# Demographics Map

14445 U.S. 1



| POPULATION                            | 1 MILE            | 3 MILES              | 5 MILES           |
|---------------------------------------|-------------------|----------------------|-------------------|
| Total population                      | 1,720             | 9,995                | 25,391            |
| Median age                            | 60                | 61                   | 59                |
| Median age (Male)                     | 59                | 60                   | 59                |
| Median age (Female)                   | 60                | 62                   | 60                |
|                                       |