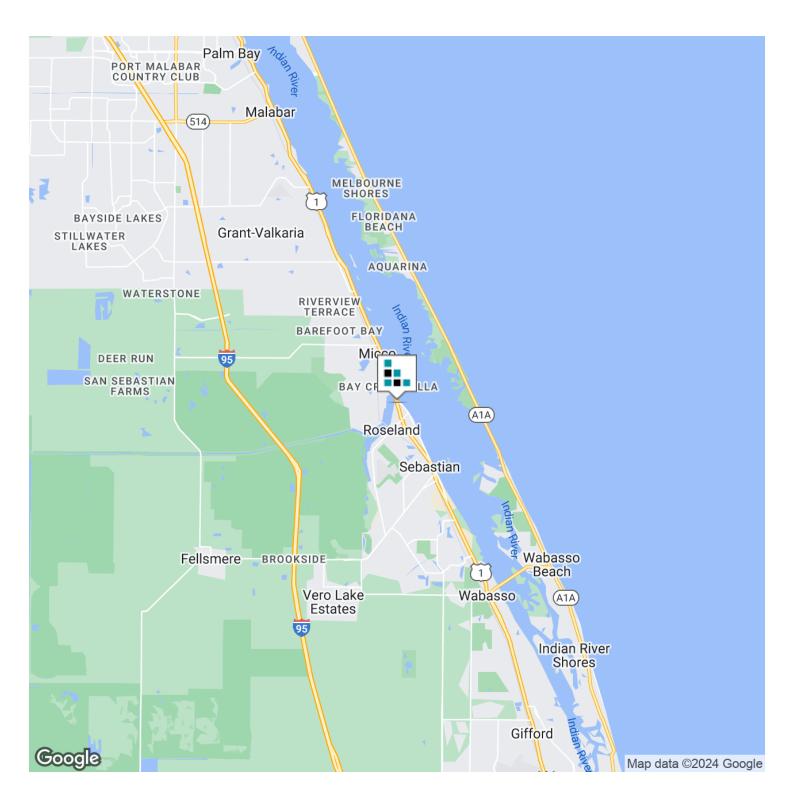

ng CL - Commercial Light
Land Use Restaurant
Permitted Use See Below

#### **Permitted Uses**

#### **Property Details**

Property Type Retail
Property Subtype Restaurant
Lot Size 0.55 Acres
APN# 30382500001004000009.0
Traffic Count 25,000 AADT
Traffic Count Street US Hwy 1

#### **Parking & Transportation**

Parking Type Surface
Number Of Spaces 17

#### **Utilities & Amenities**

Sewer Indian River County Utilities
Water Indian River County Utilities
Electricity Florida Power and Light

#### Location Overview

Located half mile north of Roseland Rd and 175 feet south of Indian River Blvd (145th St) on the west side of US Hwy- 1.





# **Aerial Photos**

14445 U.S. 1







# **Exterior Photos**

14445 U.S. 1











# Retailer Map

14445 U.S. 1





# **Location Map**

14445 U.S. 1







# Demographics Map

14445 U.S. 1



| POPULATION                            | 1 MILE            | 3 MILES              | 5 MILES           |
|---------------------------------------|-------------------|----------------------|-------------------|
| Total population                      | 1,720             | 9,995                | 25,391            |
| Median age                            | 60                | 61                   | 59                |
| Median age (Male)                     | 59                | 60                   | 59                |
| Median age (Female)                   | 60                | 62                   | 60                |
|                                       |                   |                      |                   |
| HOUSEHOLDS & INCOME