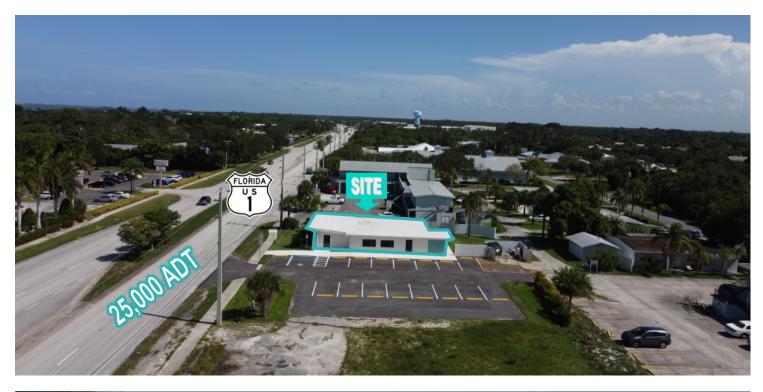

# **Aerial Photos**

14445 U.S. 1

#### LOCATION OVERVIEW

Located half mile north of Roseland Rd and 175 feet south of Indian River Blvd (145th St) on the west side of US Hwy-1.

#### Location Overview

Located half mile north of Roseland Rd and 175 feet south of Indian River Blvd (145th St) on the west side of US Hwy- 1.

#### **Property Details**

Property Type Retail
Property Subtype Restaurant
Lot Size 0.55 Acres
APN# 30382500001004000009.0
Traffic Count 25,000 AADT
Traffic Count Street US Hwy 1