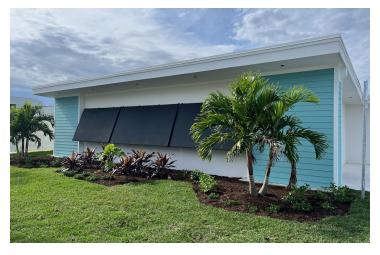

* Yes **Number Of Floors** 1

#### **Zoning / Land Use Details**

Zoning CL - Commercial Light
Land Use Restaurant
Permitted Use See Below

#### **Permitted Uses**

#### **Property Details**

Property Type Retail
Property Subtype Restaurant
Lot Size 0.55 Acres
APN# 30382500001004000009.0
Traffic Count 25,000 AADT
Traffic Count Street US Hwy 1

#### **Parking & Transportation**

Parking Type Surface
Number Of Spaces 17

#### **Utilities & Amenities**

Sewer Indian River County Utilities
Water Indian River County Utilities
Electricity Florida Power and Light

#### Location Overview

Located half mile north of Roseland Rd and 175 feet south of Indian River Blvd (145th St) on the west side of US Hwy- 1.





# **Aerial Photos**

14445 U.S. 1







# **Exterior Photos**

14445 U.S. 1











# Retailer Map

14445 U.S. 1





# **Location Map**

14445 U.S. 1







# Demographics Map

14445 U.S. 1



| POPULATION                            | 1 MILE            | 3 MILES              | 5 MILES           |
|---------------------------------------|-------------------|----------------------|-------------------|
| Total population                      | 1,720             | 9,995                | 25,391            |
| Median age                            | 60                | 61                   | 59                |
| Median age (Male)                     | 59                | 60                   | 59                |
| Median age (Female)                   | 60                | 62                   | 60                |
|                                       |