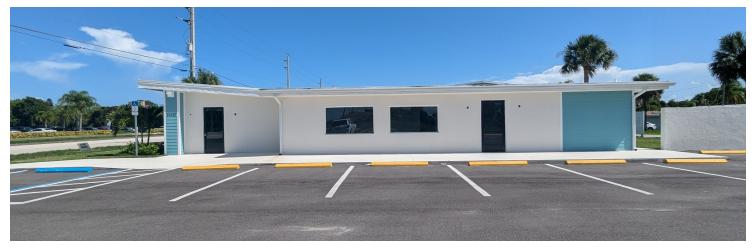

ing** Yes **Number Of Floors** 1

#### **Zoning / Land Use Details**

Zoning CL - Commercial Light
Land Use Restaurant
Permitted Use See Below

#### **Permitted Uses**

#### **Property Details**

Property Type Retail
Property Subtype Restaurant
Lot Size 0.55 Acres
APN# 30382500001004000009.0
Traffic Count 25,000 AADT
Traffic Count Street US Hwy 1

#### **Parking & Transportation**

Parking Type Surface
Number Of Spaces 17

#### **Utilities & Amenities**

Sewer Indian River County Utilities
Water Indian River County Utilities
Electricity Florida Power and Light

#### Location Overview

Located half mile north of Roseland Rd and 175 feet south of Indian River Blvd (145th St) on the west side of US Hwy- 1.





# **Aerial Photos**

14445 U.S. 1







# **Exterior Photos**

14445 U.S. 1











# Retailer Map

14445 U.S. 1





# **Location Map**

14445 U.S. 1







# Demographics Map

14445 U.S. 1



| POPULATION                            | 1 MILE            | 3 MILES              | 5 MILES           |
|---------------------------------------|-------------------|----------------------|-------------------|
| Total population                      | 1,720             | 9,995                | 25,391            |
| Median age                            | 60                | 61                   | 59                |
| Median age (Male)                     | 59                | 60                   | 59                |
| Median age (Female)                   | 60                | 62                   | 60                |
|                                       |