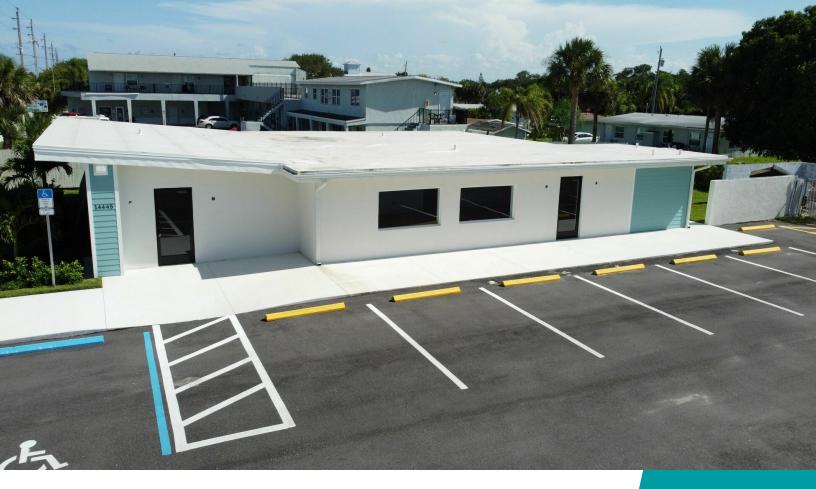

# **Exterior Photos**

14445 U.S. 1

#### PROPERTY OVERVIEW

Excellent Opportunity to Lease 2,676 SF Commercial (CL) Space in Sebastian, Florida! This Gem is Filled with Potential and Ready to be Fitted for Your Use! Excellent Space for Doctors Office, Retail, Restaurant, and More! Located on US Highway-1 (25,000 Daily Drivers) Surrounded by Homes, Retail, Medical Offices and Only 0.25 Miles North of the Sebastian River Medical Center. New Electric and New Roof Installed in 2023, Property Features a Private Parking Lot with 17 Spaces.

#### **Building Information**

**Building Size** 2.676 SF 0% Occupancy % Multiple **Tenancy** Year Built 1962 Last Renovated 2023 Condition Excellent Roof New 2023 **Free Standing** Yes **Number Of Floors** 1