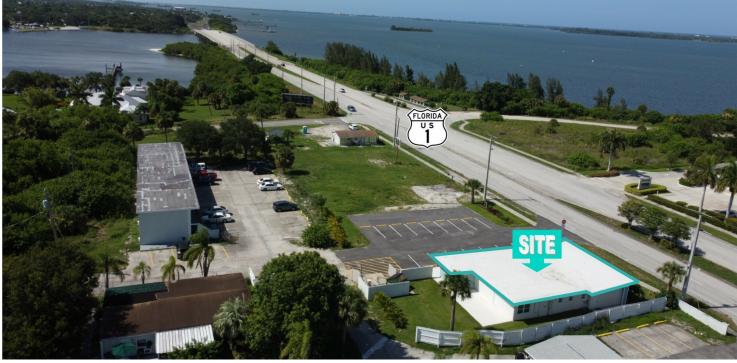

# **Aerial Photos**

14445 U.S. 1

#### LOCATION OVERVIEW

Located half mile north of Roseland Rd and 175 feet south of Indian River Blvd (145th St) on the west side of US Hwy-1.

#### Location Overview

Located half mile north of Roseland Rd and 175 feet south of Indian River Blvd (145th St) on the west side of US Hwy- 1.