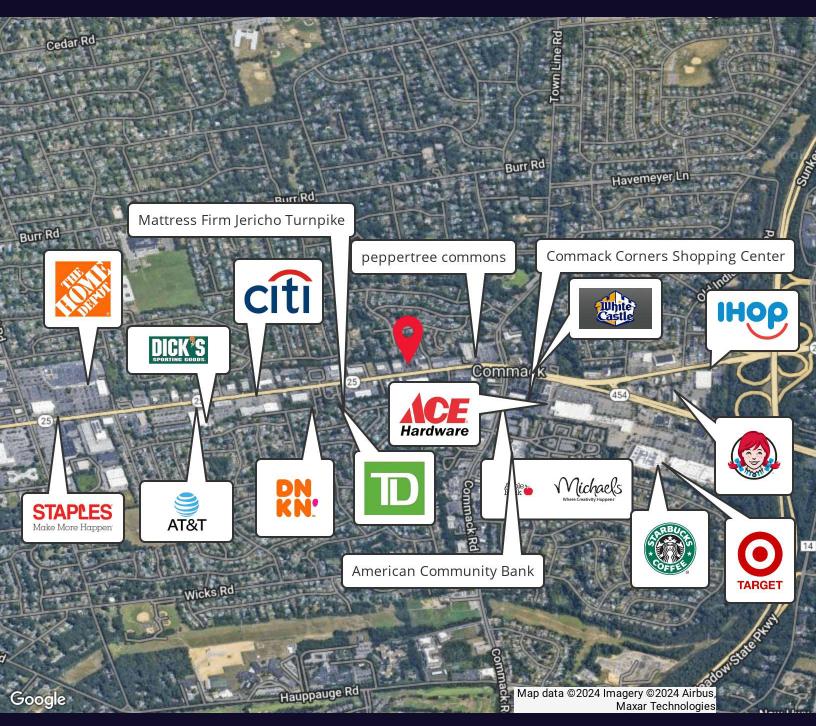

| Population           | 1 Mile | 3 Miles | 5 Miles |
|----------------------|--------|---------|---------|
| Total Population     | 11,509 | 69,356  | 200,102 |
| Average Age          | 44     | 44      | 43      |
| Average Age (Male)   | 42     | 43      | 42      |
| Average Age (Female) | 45     | 45      | 44      |

| Households & Income | 1 Mile    | 3 Miles   | 5 Miles   |
|---------------------|-----------|-----------|-----------|
| Total Households    | 3,803     | 22,940    | 63,967    |
| # of Persons per HH | 3         | 3         | 3.1       |
| Average HH Income   | \$219,880 | \$215,734 | \$205,042 |
| Average House Value | \$710,039 | \$771,922 | \$741,423 |