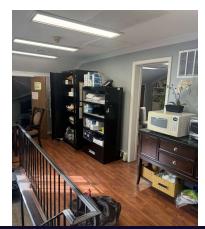

# Office Property For Sale6277 Jericho Tpke Commack, NY 11725

| Offering Summary |                    |  |
|------------------|--------------------|--|
| Sale Price:      | \$1,950,000        |  |
| Building Size:   | 4,345 SF           |  |
| Lot Size:        | 21,994 SF          |  |
| Number of Units: | 1                  |  |
| Options:         | Two (2) @ Five (5) |  |
| Increases:       | 2% Annually        |  |
| Price / SF:      | \$448.79           |  |
| Cap Rate:        | 7.38%              |  |
| NOI:             | \$144,000          |  |
| Year Built:      | 1985               |  |

### **Property Overview**

Great Investment Opportunity Located On Jericho Turnpike in Commack. Seven (7) Years Remaining on an initial Ten (10) Year Lease Term. NN Lease with Roof and the Parking Lot being the only Landlord Responsibilities. There are two (2) Five (5) Year Options at the end of the lease term. Two (2) Percent Increases Annually to Hedge Against Inflation.