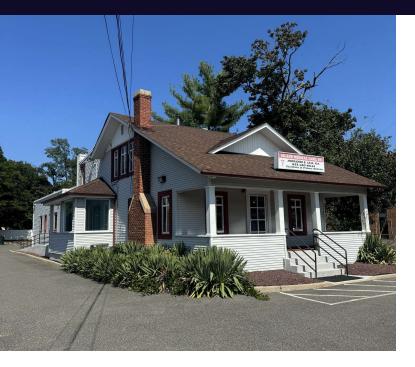

### 6277 Jericho Tpke 6277 Jericho Tpke Commack, NY 11725

# Office Property For Sale6277 Jericho Tpke Commack, NY 11725

| Offering Summary |                    |  |
|------------------|--------------------|--|
| Sale Price:      | \$1,950,000        |  |
| Building Size:   | 4,345 SF           |  |
| Lot Size:        | 21,994 SF          |  |
| Number of Units: | 1                  |  |
| Options:         | Two (2) @ Five (5) |  |
| Increases:       | 2% Annually        |  |
| Price / SF:      | \$448.79           |  |
| Cap Rate:        | 7.38%              |  |
| NOI:             | \$144,000          |  |
| Year Built:      | 1985               |  |

### **Property Overview**

Great Investment Opportunity Located On Jericho Turnpike in Commack. Seven (7) Years Remaining on an initial Ten (10) Year Lease Term. NN Lease with Roof and the Parking Lot being the only Landlord Responsibilities. There are two (2) Five (5) Year Options at the end of the lease term. Two (2) Percent Increases Annually to Hedge Against Inflation.